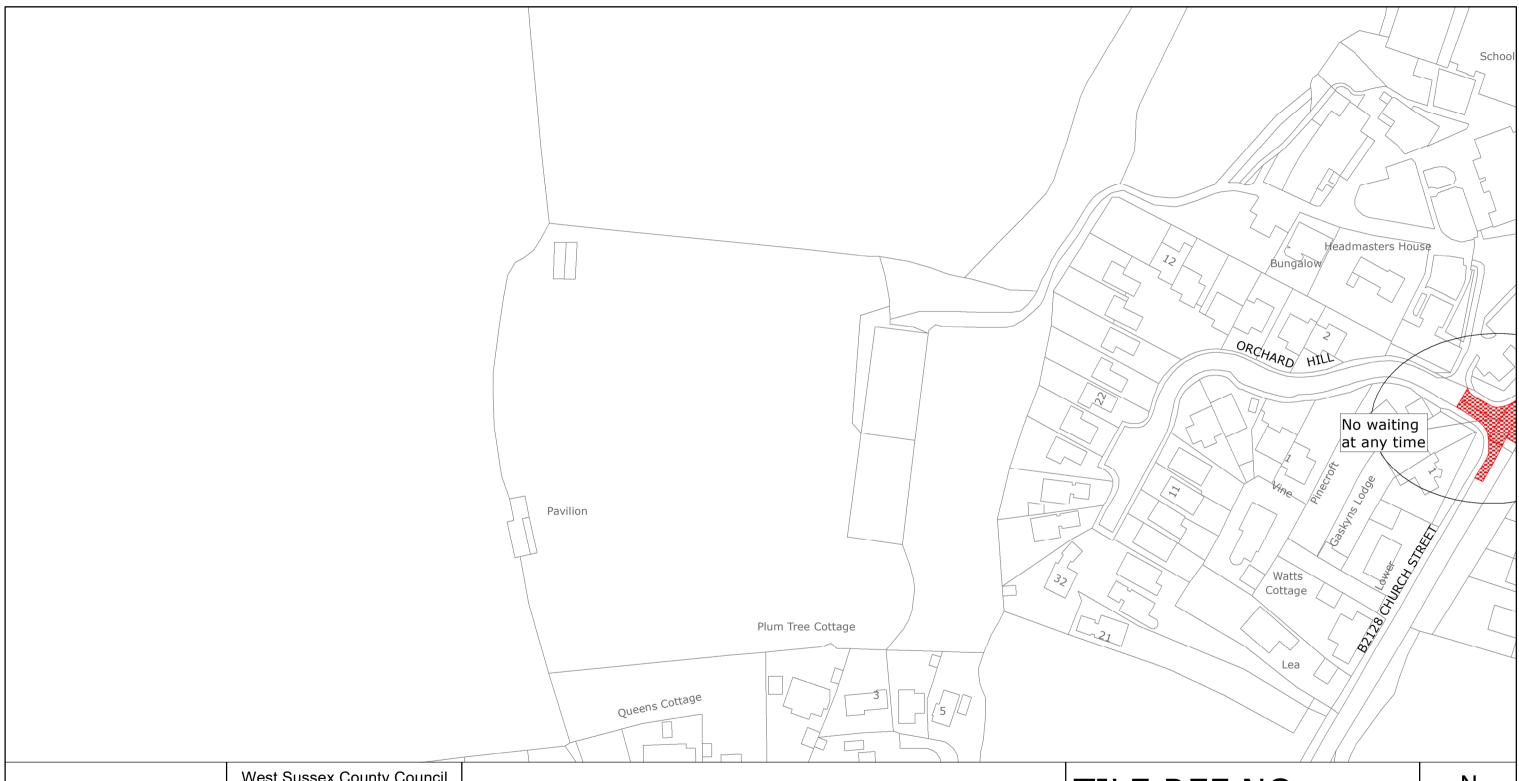

West Sussex County Council Highways & Transport The Grange Tower Street Chichester West Sussex PO19 1RH

HORSHAM DISTRICT: RUDGWICK

PROPOSED WAITING RESTRICTIONS (22.03.2022)

Reproduced from or based upon 2022 Ordnance Survey mapping with permission of the Controller of HMSO (c) Crown Copyright reserved.

Unauthorised reproduction infringes Crown copyright and may lead to prosecution or civil proceedings West Sussex County Council Licence No. 100018485

TILE REF NO: TQ0833SWS

SHEET ISSUE NO 1\_HON2203 SHEET ACTIVE FROM - DD.MM.YYYY