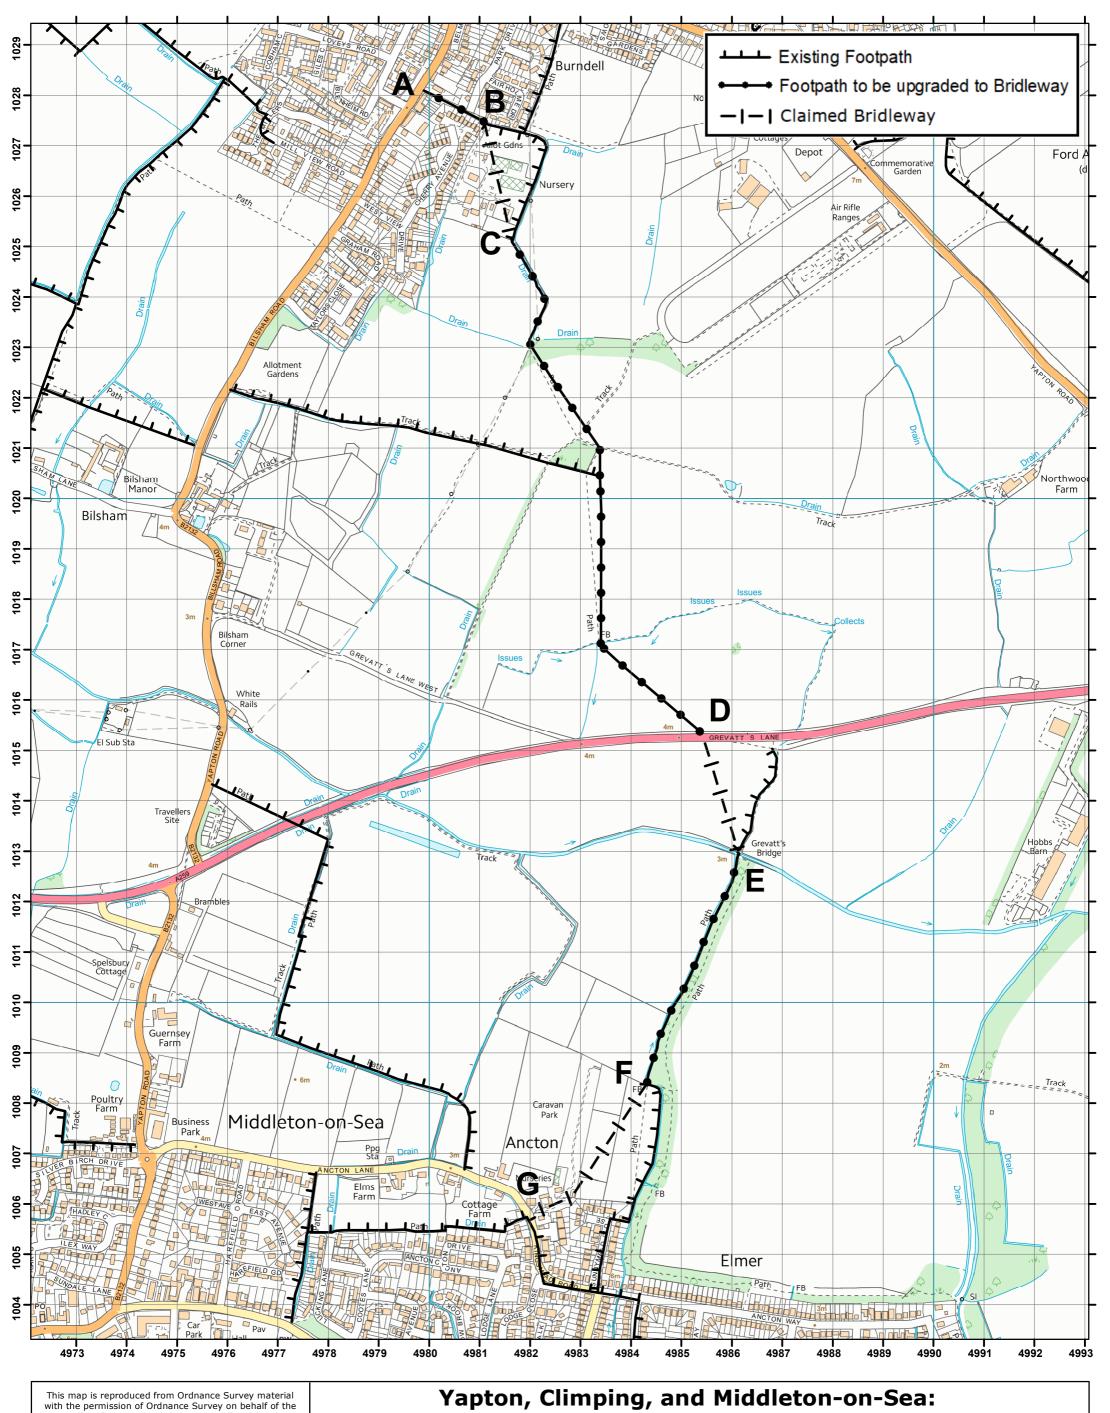

## Yapton, Climping, and Middleton-on-Sea: Proposed Upgrades from Footpath to Bridleway and Addition of Bridleways - Location Plan

Plan: 01811 1:7,500 OS Sheet: SU 90 SE

Grid Ref: 4983 1017

Photocopy liable to distortion Matt Davey Director of Highways, Transport and Planning