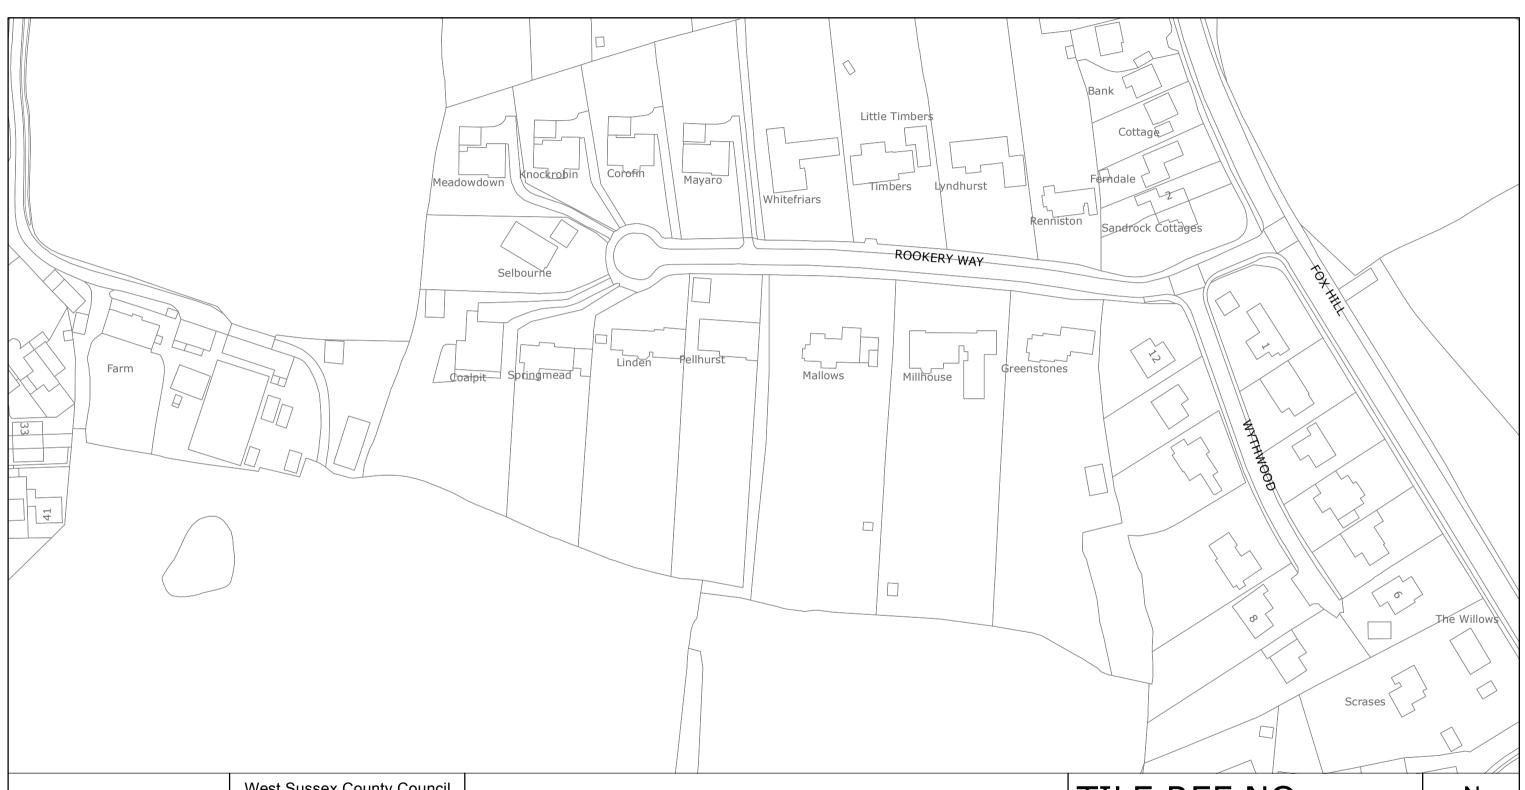

West Sussex County Council Highways & Transport The Grange Tower Street Chichester West Sussex PO19 1RH

MID SUSSEX DISTRICT: HAYWARDS HEATH

NO EXISTING WAITING RESTRICTIONS

Reproduced from or based upon 2020 Ordnance Survey mapping with permission of the Controller of HMSO (c) Crown Copyright reserved.

Unauthorised reproduction infringes Crown copyright and may lead to prosecution or civil proceedings West Sussex County Council Licence No. 100018485

TILE REF NO: TQ3322SWN

SHEET ISSUE NO SHEET ACTIVE FROM -