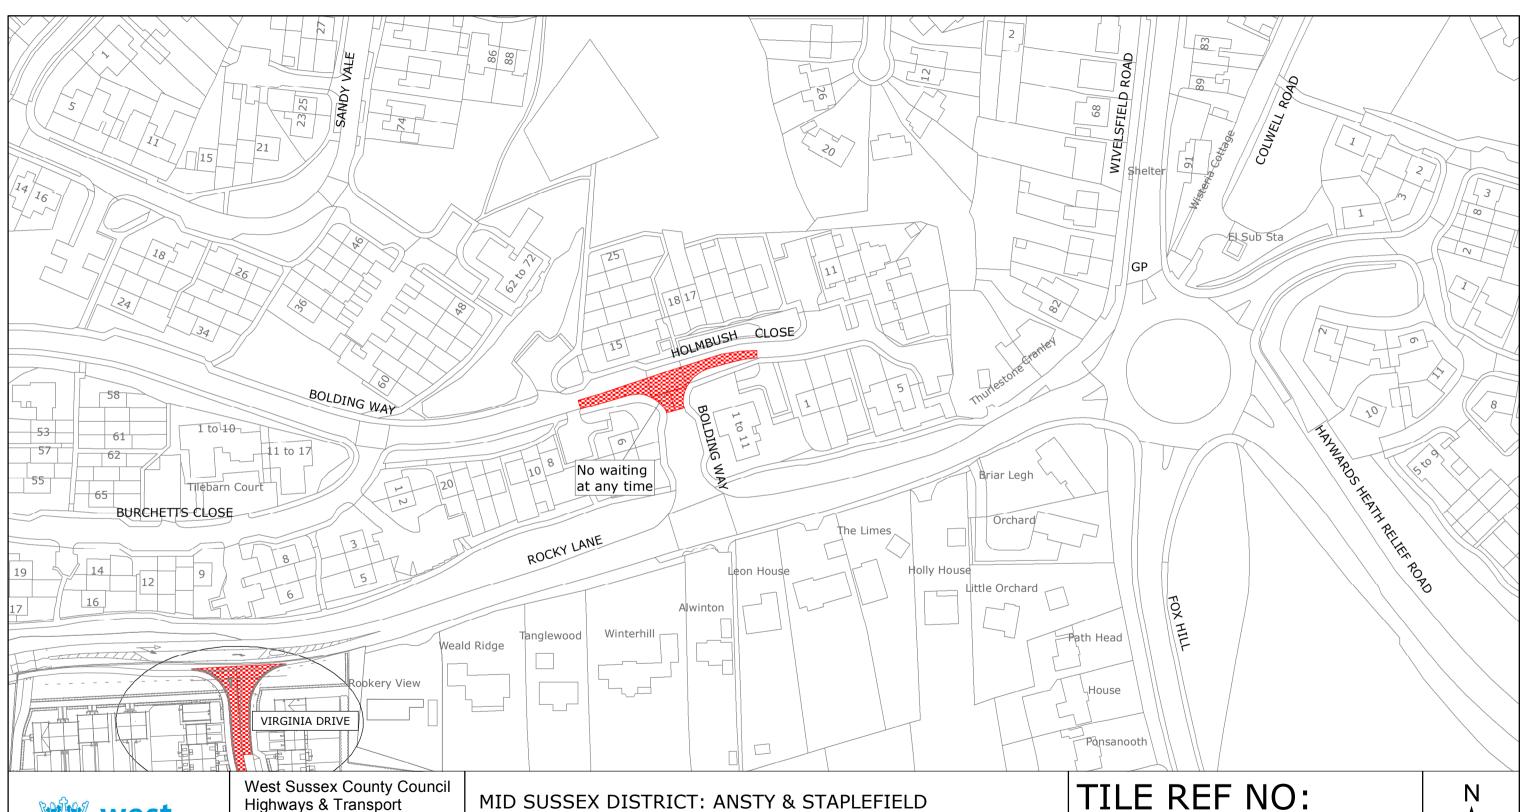

West Sussex County Council Highways & Transport The Grange Tower Street Chichester West Sussex PO19 1RH

MID SUSSEX DISTRICT: ANSTY & STAPLEFIELD AND HAYWARDS HEATH

PROPOSED WAITING RESTRICTIONS (11.08.2020)

Reproduced from or based upon 2020 Ordnance Survey mapping with permission of the Controller of HMSO (c) Crown Copyright reserved.

Unauthorised reproduction infringes Crown copyright and may lead to prosecution or civil proceedings West Sussex County Council Licence No. 100018485

## TILE REF NO: TQ3322SWN

SHEET ISSUE NO 1\_CMS9024 SHEET ACTIVE FROM - DD/MM/YYYY

West Sussex County Council
Highways & Transport
The Grange
Tower Street
Chichester
West Sussex

PO19 1RH

MID SUSSEX DISTRICT: HAYWARDS HEATH