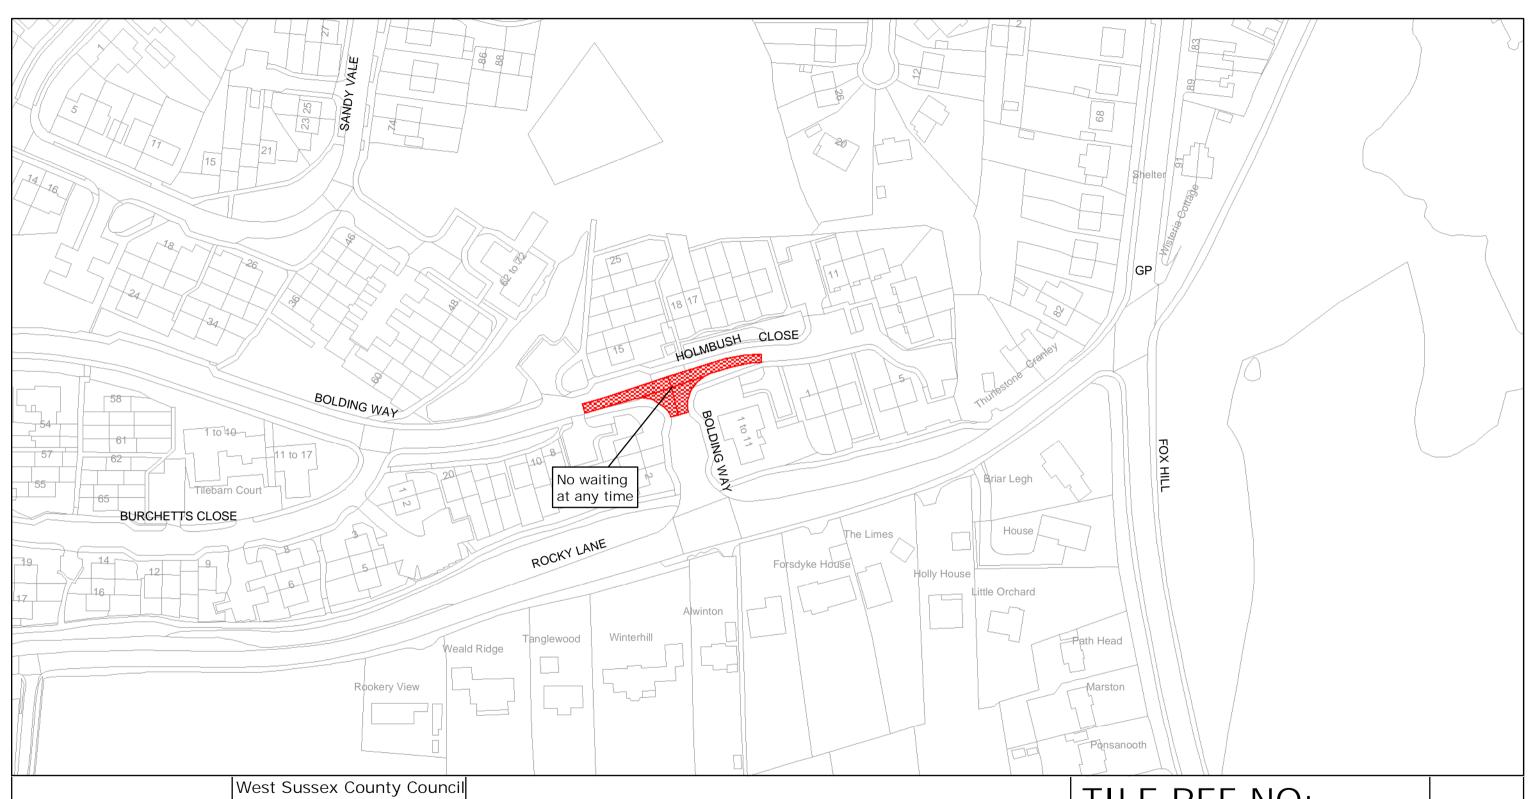

West Sussex County Council Highways & Transport The Grange Tower Street Chichester West Sussex PO19 1RH

MID SUSSEX DISTRICT: HAYWARDS HEATH

NO EXISTING WAITING RESTRICTIONS

Reproduced from or based upon 2020 Ordnance Survey mapping with permission of the Controller of HMSO (c) Crown Copyright reserved.

Unauthorised reproduction infringes Crown copyright and may lead to prosecution or civil proceedings West Sussex County Council Licence No. 100018485

TILE REF NO: TQ3322SWN

SHEET ISSUE NO SHEET ACTIVE FROM -