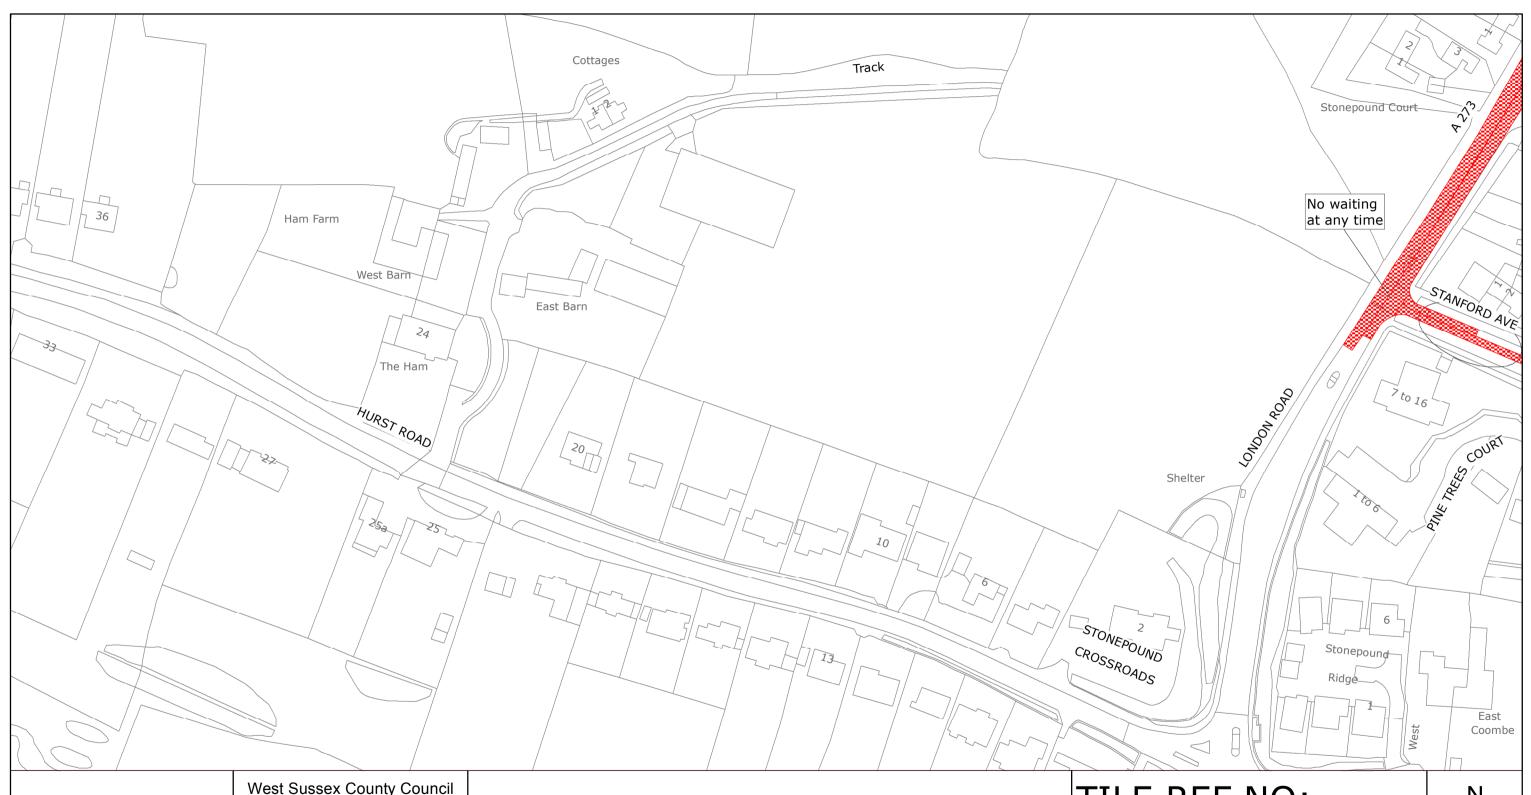

West Sussex County Council Highways & Transport The Grange Tower Street Chichester West Sussex PO19 1RH

MID SUSSEX DISTRICT: HASSOCKS

PROPOSED WAITING RESTRICTIONS (03.01.2018)

TILE REF NO: TQ2915NES

SHEET ISSUE NO 3\_CMS8015 SHEET ACTIVE FROM - DD/MM/YYYY

SCALE: 1:1250 at A3 size

Reproduced from or based upon 2018 Ordnance Survey mapping with permission of the Controller of HMSO (c) Crown Copyright reserved.

Unauthorised reproduction infringes Crown copyright and may lead to prosecution or civil proceedings West Sussex County Council Licence No. 100018485