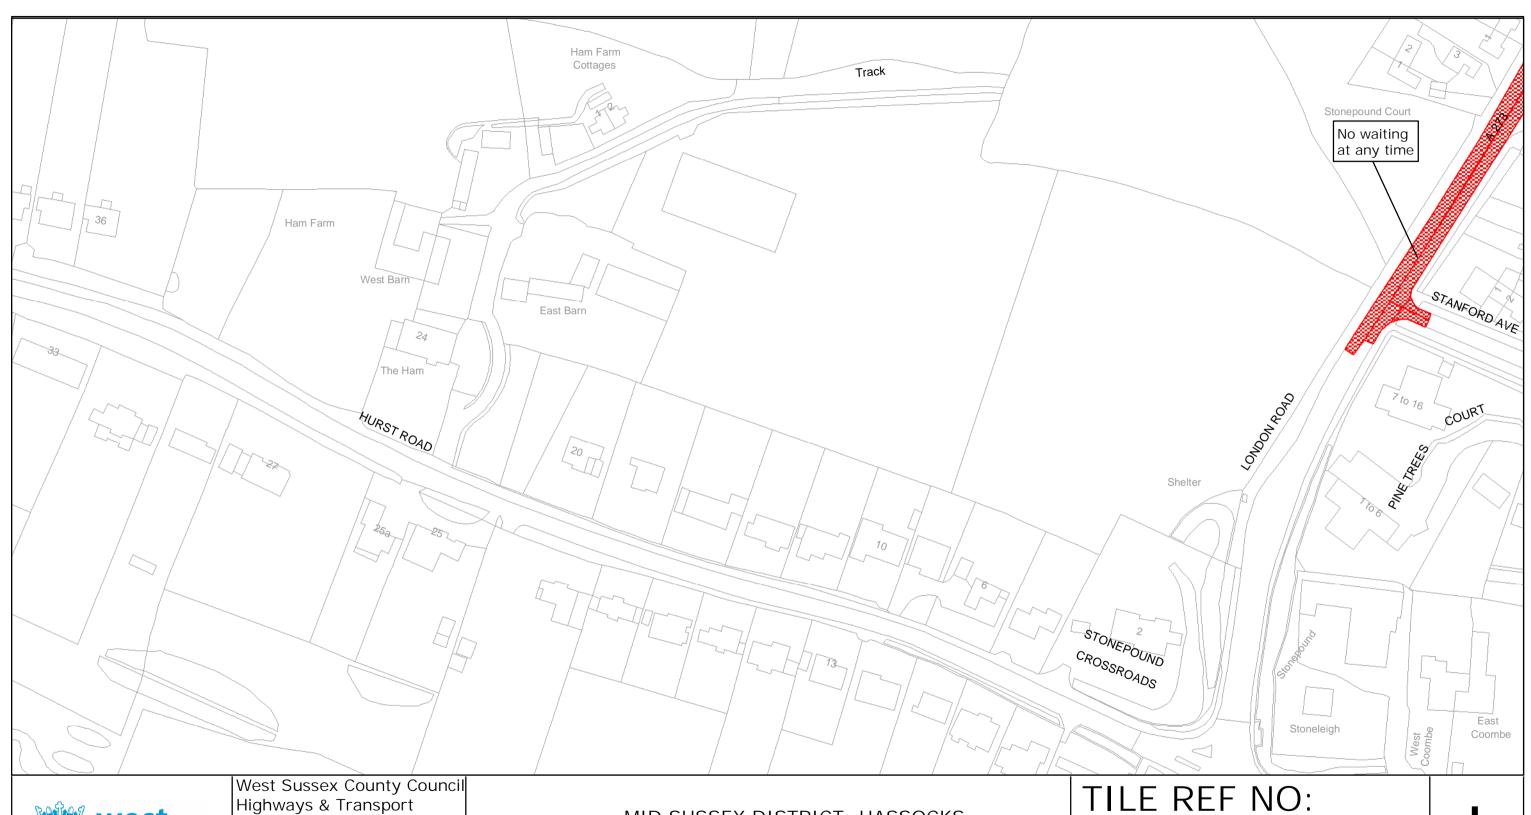

West Sussex County Council
Highways & Transport
The Grange
Tower Street
Chichester
West Sussex
PO19 1RH

MID SUSSEX DISTRICT: HASSOCKS

WAITING RESTRICTIONS

TQ2915NES

SHEET ISSUE NO 2 SHEET ACTIVE FROM - 23/08/2006

Reproduced from or based upon 2006 Ordnance Survey mapping with permission of the Controller of HMSO (c) Crown Copyright reserved.

Unauthorised reproduction infringes Crown copyright and may lead to prosecution or civil proceedings West Sussex County Council Licence No. 100018485