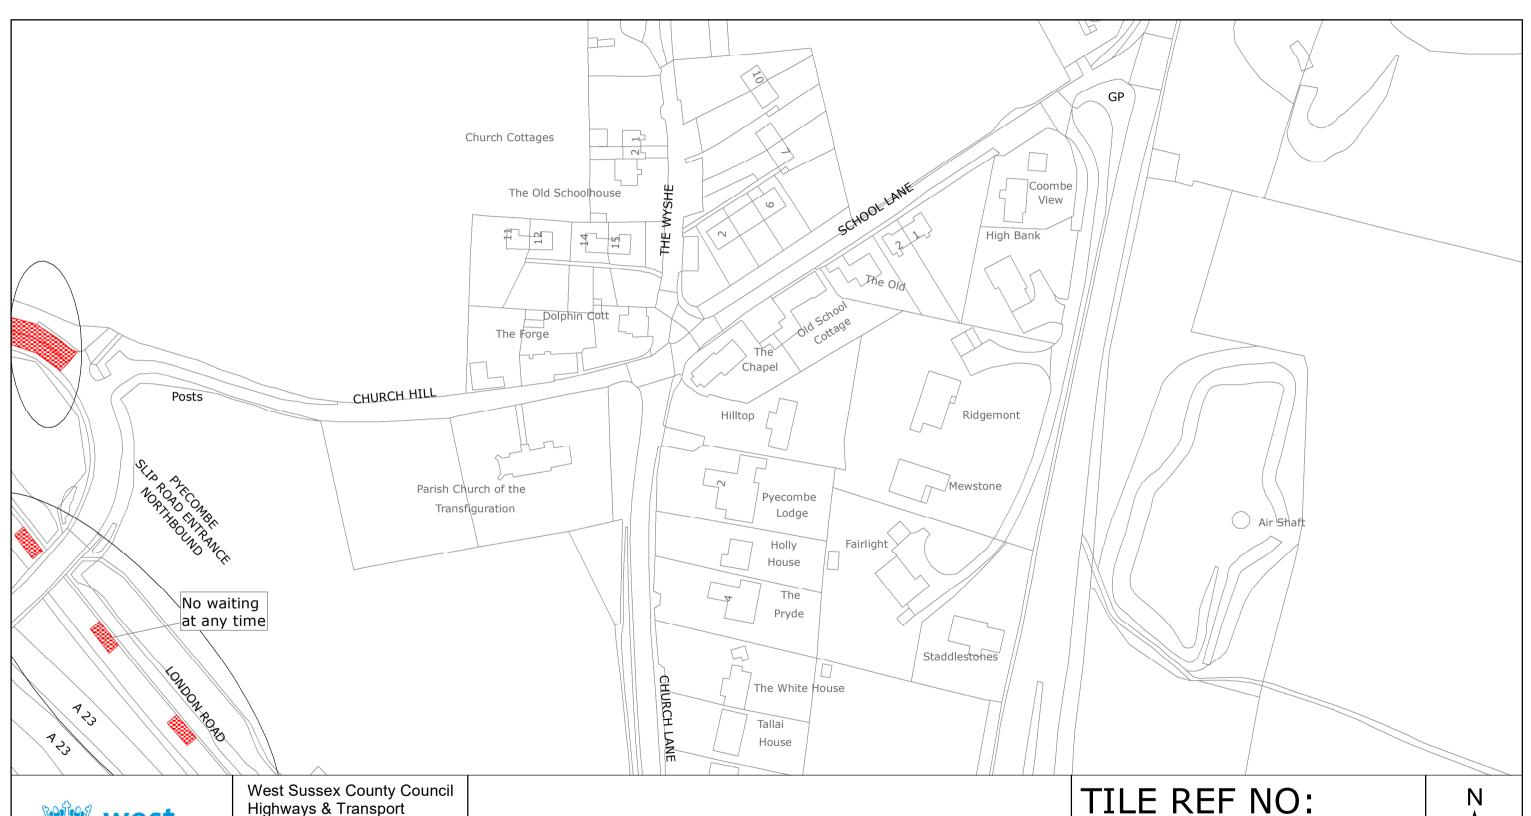

West Sussex County Council Highways & Transport The Grange Tower Street Chichester West Sussex PO19 1RH

MID SUSSEX DISTRICT: PYECOMBE

PROPOSED WAITING RESTRICTIONS (25.11.2020)

Reproduced from or based upon 2020 Ordnance Survey mapping with permission of the Controller of HMSO (c) Crown Copyright reserved.

Unauthorised reproduction infringes Crown copyright and may lead to prosecution or civil proceedings West Sussex County Council Licence No. 100018485

## TILE REF NO: TQ2912NWS

SHEET ISSUE NO 1\_CMS1801 SHEET ACTIVE FROM - DD/MM/YYYY