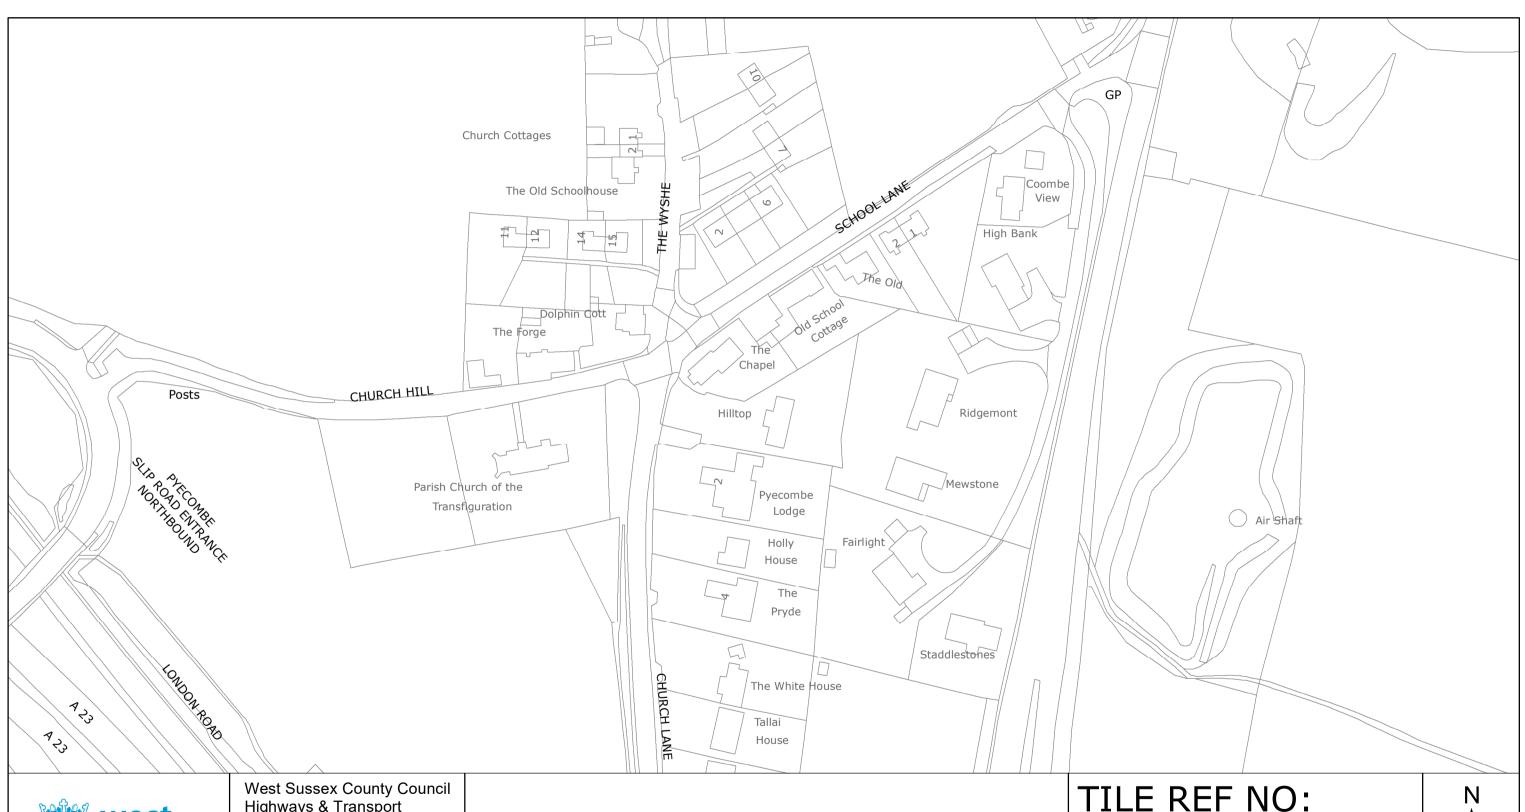

West Sussex County Council Highways & Transport The Grange Tower Street Chichester West Sussex PO19 1RH

MID SUSSEX DISTRICT: PYECOMBE

NO EXISTING WAITING RESTRICTIONS

Reproduced from or based upon 2020 Ordnance Survey mapping with permission of the Controller of HMSO (c) Crown Copyright reserved.

Unauthorised reproduction infringes Crown copyright and may lead to prosecution or civil proceedings West Sussex County Council Licence No. 100018485

TILE REF NO: TQ2912NWS

SHEET ISSUE NO SHEET ACTIVE FROM -