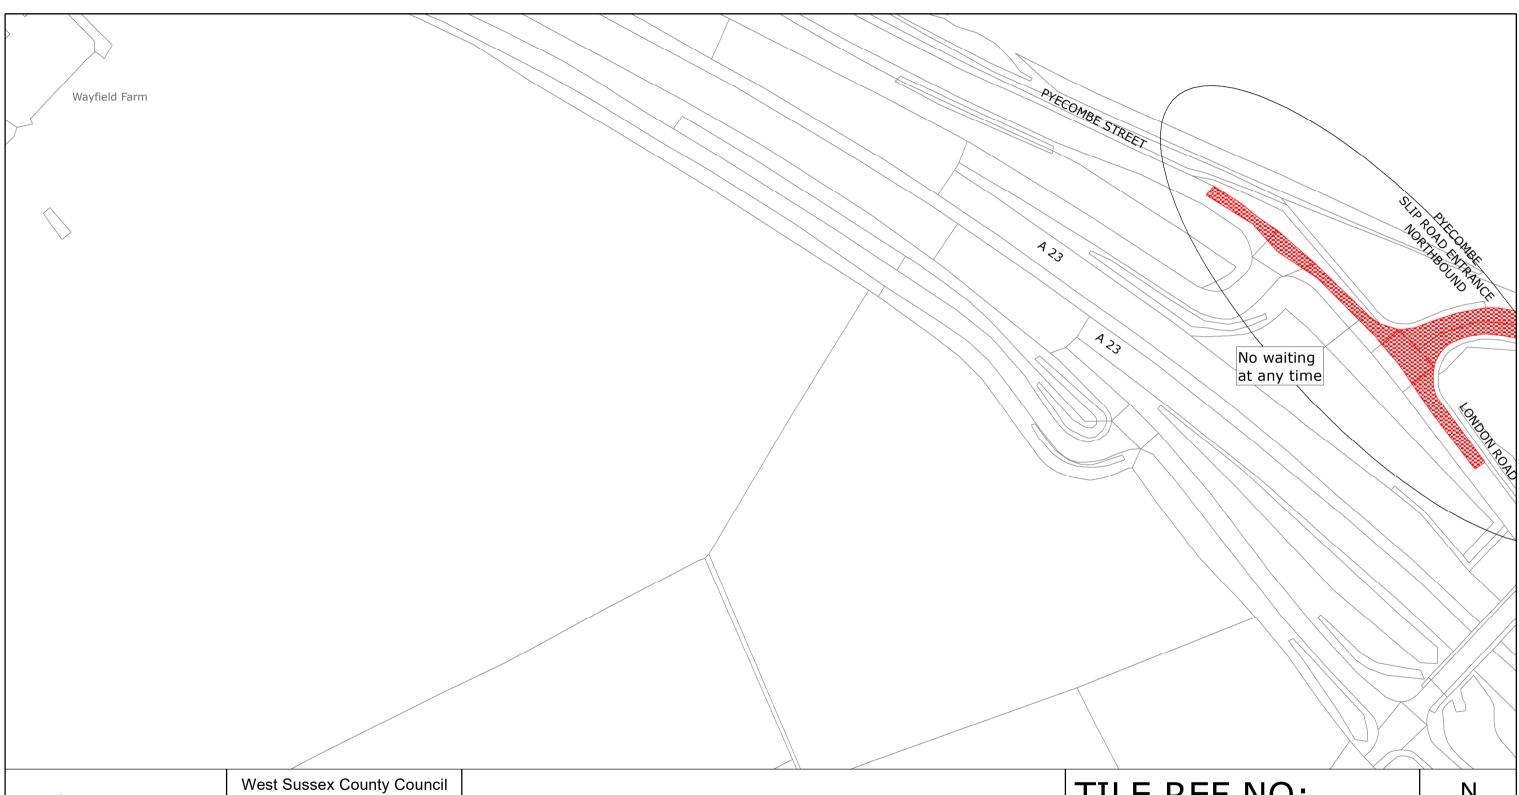

West Sussex County Council Highways & Transport The Grange Tower Street Chichester West Sussex

PO19 1RH

MID SUSSEX DISTRICT: PYECOMBE

PROPOSED WAITING RESTRICTIONS (25.11.2020)

Reproduced from or based upon 2020 Ordnance Survey mapping with permission of the Controller of HMSO (c) Crown Copyright reserved.

Unauthorised reproduction infringes Crown copyright and may lead to prosecution or civil proceedings West Sussex County Council Licence No. 100018485

## TILE REF NO: TQ2812NES

SHEET ISSUE NO 1\_CMS1801 | SCALE: 1:1250 | SHEET ACTIVE FROM - DD/MM/YYYY | at A3 size