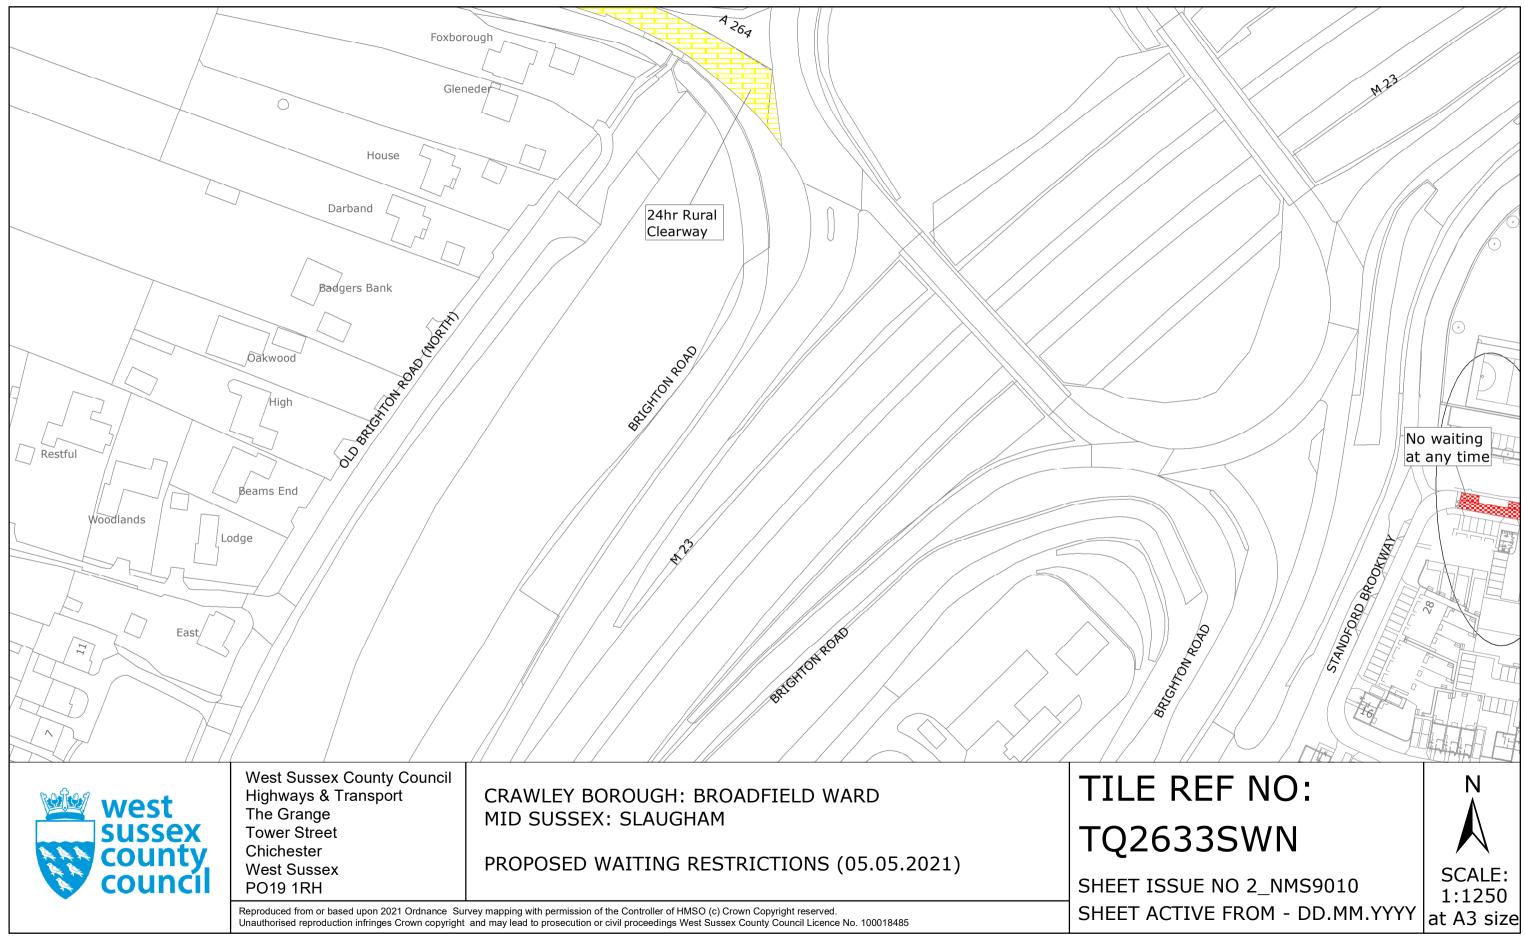

| Mast (te         | effecommunication)                                                         |                                                                                                   |          |
|------------------|----------------------------------------------------------------------------|---------------------------------------------------------------------------------------------------|----------|
|                  |                                                                            |                                                                                                   |          |
| No re            | E FARM ROAD                                                                |                                                                                                   |          |
| west             | West Sussex County Council<br>Highways & Transport<br>The Grange           |                                                                                                   | TILE     |
| sussex<br>county | Tower Street<br>Chichester                                                 | MID SUSSEX: SLAUGHAM<br>PROPOSED WAITING RESTRICTIONS (05.05.2021)                                | TQ26     |
| council          | West Sussex<br>PO19 1RH<br>Reproduced from or based upon 2021 Ordnance Sur | rvey mapping with permission of the Controller of HMSO (c) Crown Copyright reserved.              | SHEET IS |
|                  | Unauthorised reproduction infringes Crown copyright                        | and may lead to prosecution or civil proceedings West Sussex County Council Licence No. 100018485 |          |

| TILE     |
|----------|
| TQ26     |
| SHEET IS |

| Restful<br>Voodlands<br>East        | Foxbord<br>Glen<br>House<br>Darband<br>Darband<br>Badgers Bank<br>Oakwood<br>Oaks<br>Oaks<br>Oaks<br>Oaks<br>Oaks<br>Oaks<br>Ch | neder                                                                                                                                                                                            |                          |
|-------------------------------------|---------------------------------------------------------------------------------------------------------------------------------|--------------------------------------------------------------------------------------------------------------------------------------------------------------------------------------------------|--------------------------|
|                                     |                                                                                                                                 |                                                                                                                                                                                                  |                          |
| west<br>sussex<br>county<br>council | West Sussex County Council<br>Infrastructure<br>The Grange<br>Tower Street<br>Chichester<br>West Sussex<br>PO19 1RH             | CRAWLEY BOROUGH: BROADFIELD SOUTH WARD<br>WAITING RESTRICTIONS                                                                                                                                   | TILE<br>TQ26<br>Sheet is |
|                                     | Unauthorised reproduction infringes Crown copyright                                                                             | Survey mapping with permission of the Controller of HMSO (c) Crown Copyright reserved.<br>Int  and may lead to prosecution or civil proceedings West Sussex County Council Licence No. 100023447 | SHEET AG                 |