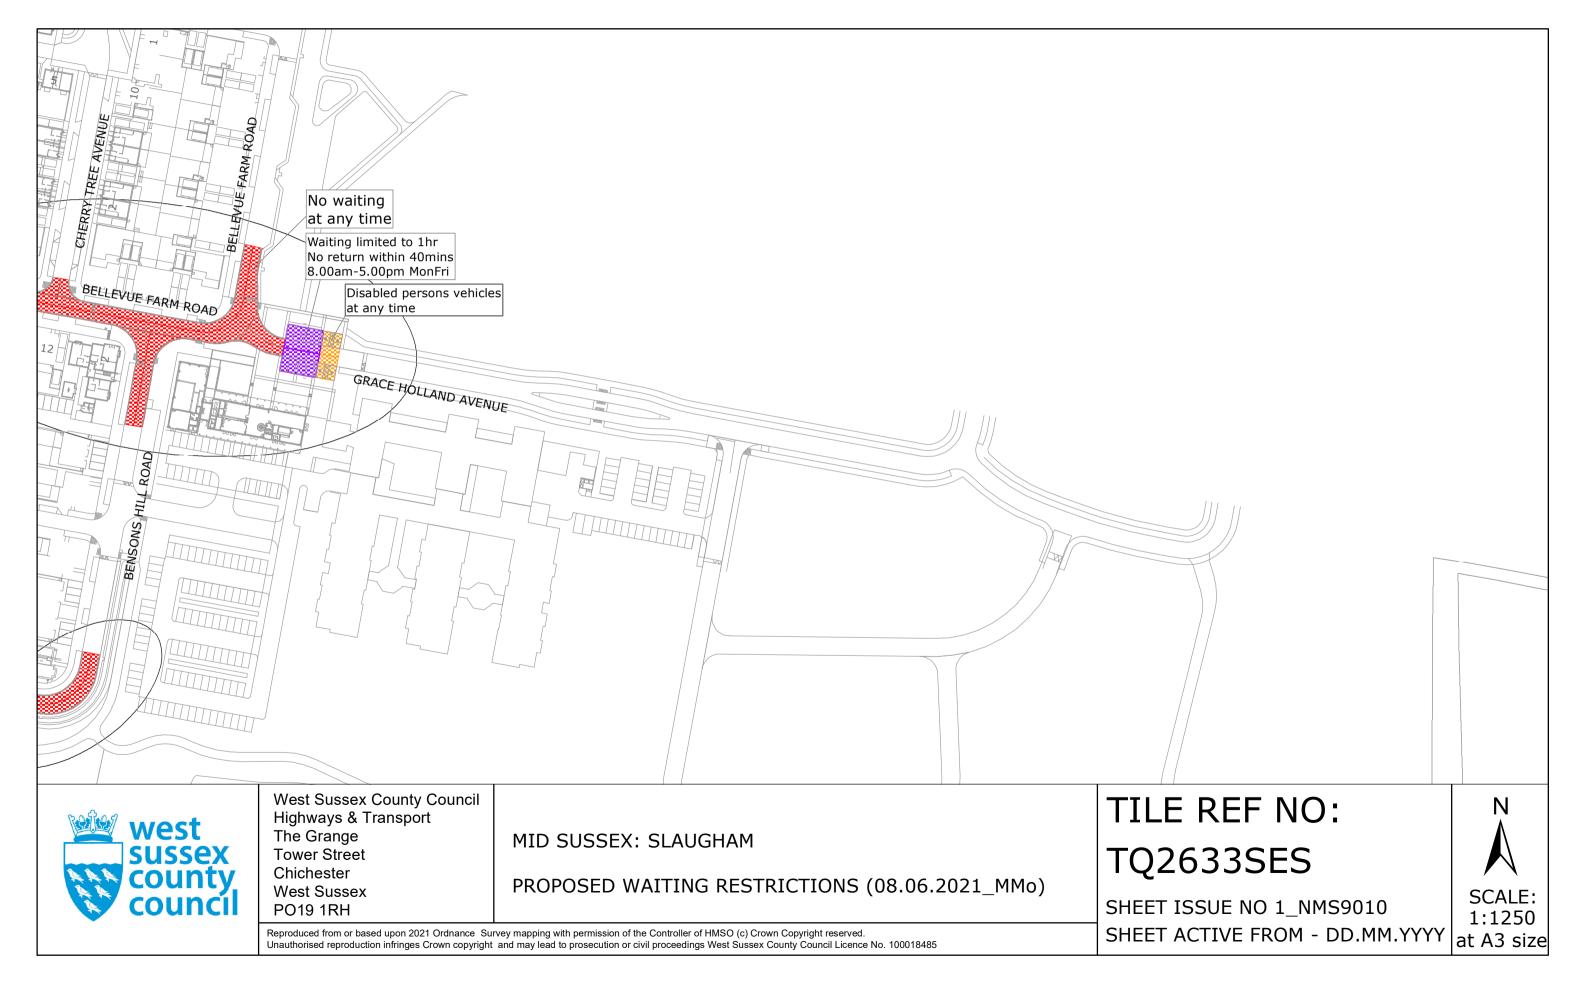

|                             | PO19 1RH                                                         |                                                           | SHEET IS |
|-----------------------------|------------------------------------------------------------------|-----------------------------------------------------------|----------|
| sussex<br>county<br>council | Tower Street<br>Chichester<br>West Sussex                        | MID SUSSEX: SLAUGHAM<br>NO EXISITING WAITING RESTRICTIONS | TQ26     |
| west                        | West Sussex County Council<br>Highways & Transport<br>The Grange |                                                           | TILE     |
|                             | tecommunication)                                                 |                                                           |          |
| Mart (tro                   | tocommunication                                                  |                                                           |          |

| Mast (te         | effecommunication)                                                         |                                                                                                   |          |
|------------------|----------------------------------------------------------------------------|---------------------------------------------------------------------------------------------------|----------|
|                  |                                                                            |                                                                                                   |          |
| No re            | E FARM ROAD                                                                |                                                                                                   |          |
| west             | West Sussex County Council<br>Highways & Transport<br>The Grange           |                                                                                                   | TILE     |
| sussex<br>county | Tower Street<br>Chichester                                                 | MID SUSSEX: SLAUGHAM<br>PROPOSED WAITING RESTRICTIONS (05.05.2021)                                | TQ26     |
| council          | West Sussex<br>PO19 1RH<br>Reproduced from or based upon 2021 Ordnance Sur | rvey mapping with permission of the Controller of HMSO (c) Crown Copyright reserved.              | SHEET IS |
|                  | Unauthorised reproduction infringes Crown copyright                        | and may lead to prosecution or civil proceedings West Sussex County Council Licence No. 100018485 |          |

West Sussex

PO19 1RH

counci

MID SUSSEX: SLAUGHAM

NO EXISITING WAITING RESTRICTIONS

Reproduced from or based upon 2021 Ordnance Survey mapping with permission of the Controller of HMSO (c) Crown Copyright reserved. Unauthorised reproduction infringes Crown copyright and may lead to prosecution or civil proceedings West Sussex County Council Licence No. 100018485