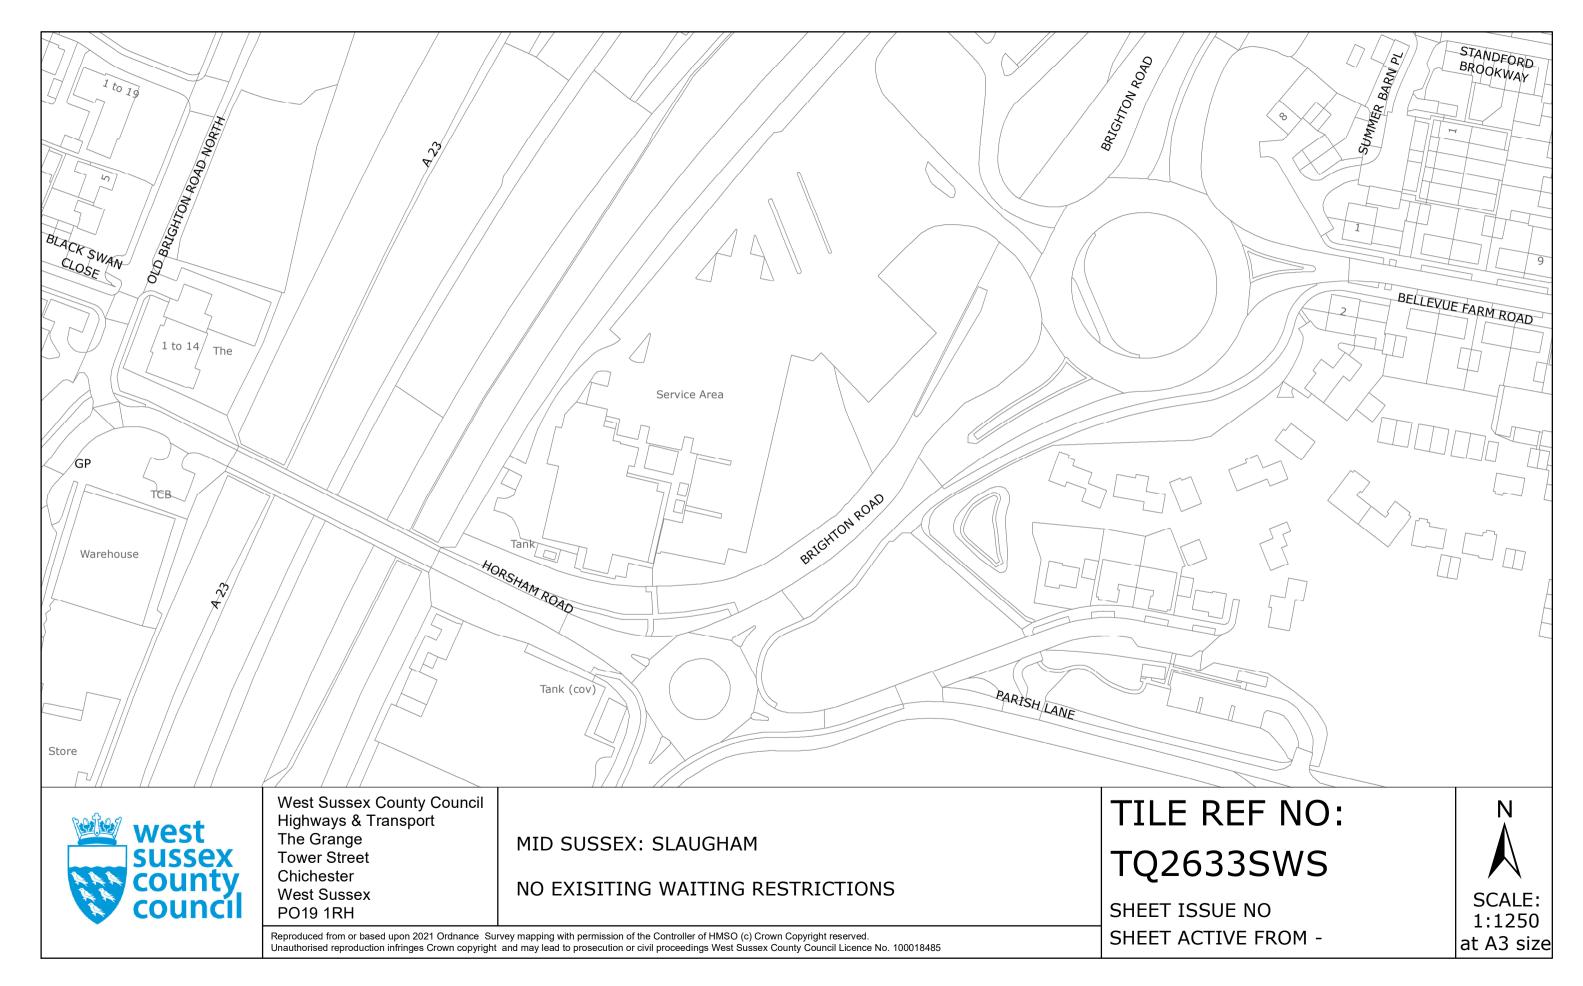

|                             | PO19 1RH                                                         |                                                           | SHEET IS |
|-----------------------------|------------------------------------------------------------------|-----------------------------------------------------------|----------|
| sussex<br>county<br>council | Tower Street<br>Chichester<br>West Sussex                        | MID SUSSEX: SLAUGHAM<br>NO EXISITING WAITING RESTRICTIONS | TQ26     |
| west                        | West Sussex County Council<br>Highways & Transport<br>The Grange |                                                           | TILE     |
|                             | tecommunication)                                                 |                                                           |          |
| Mart (tro                   | tocommunication                                                  |                                                           |          |

West Sussex

PO19 1RH

counci

MID SUSSEX: SLAUGHAM

NO EXISITING WAITING RESTRICTIONS

Reproduced from or based upon 2021 Ordnance Survey mapping with permission of the Controller of HMSO (c) Crown Copyright reserved. Unauthorised reproduction infringes Crown copyright and may lead to prosecution or civil proceedings West Sussex County Council Licence No. 100018485