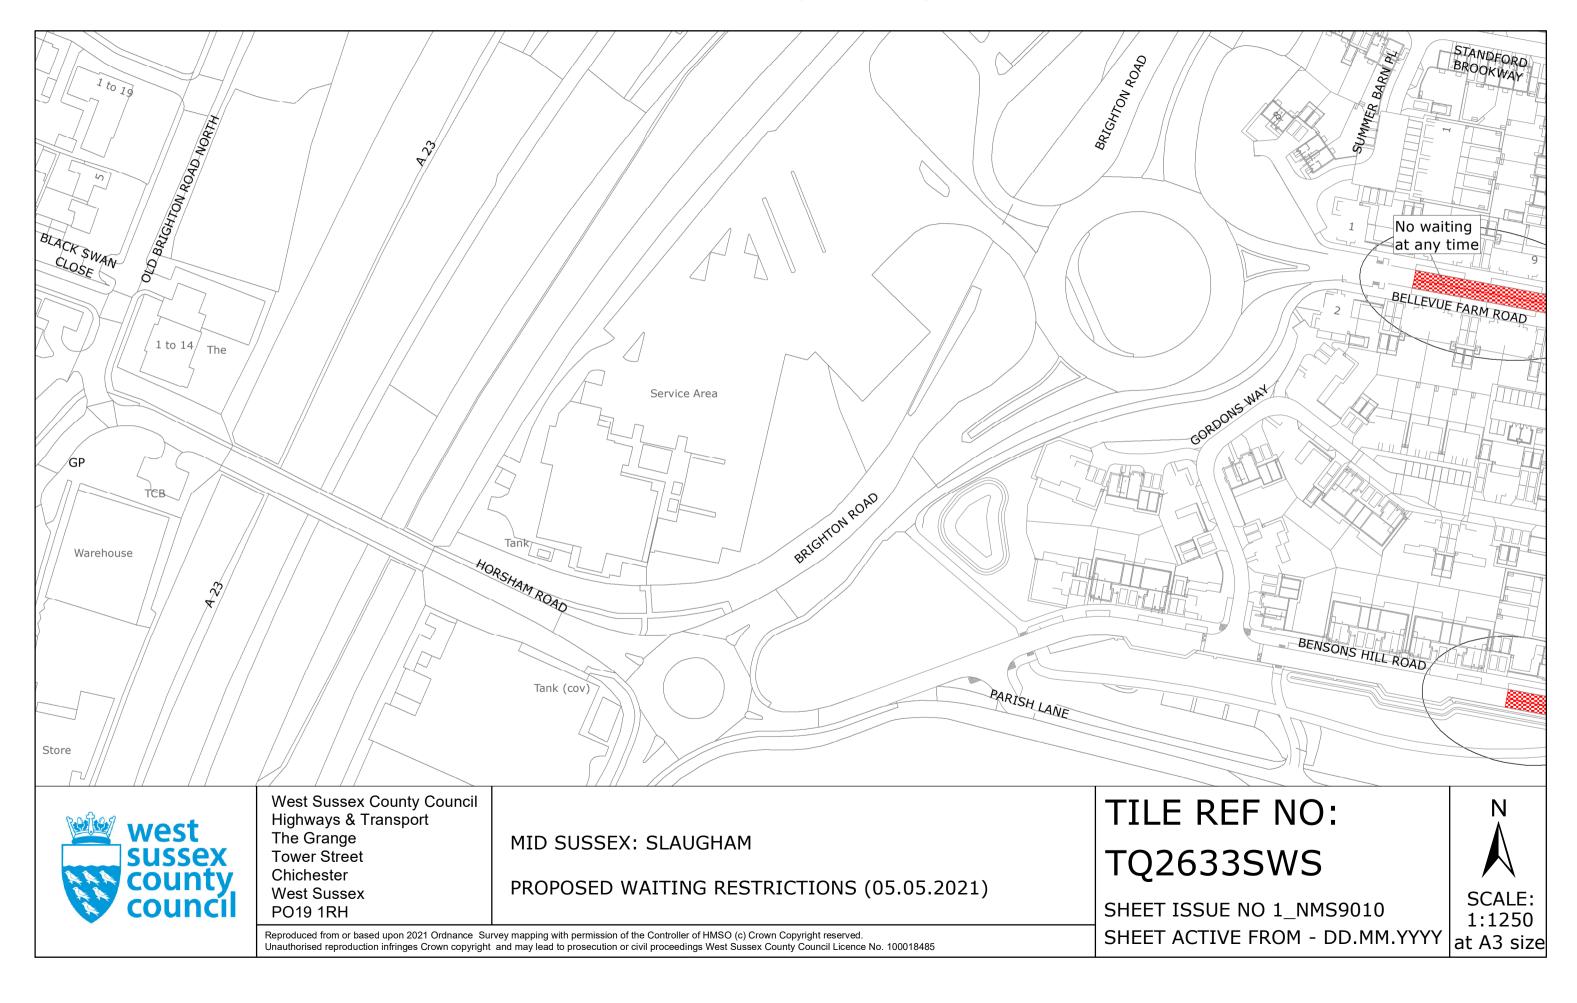

| Mast (te         | effecommunication)                                                         |                                                                                                   |          |
|------------------|----------------------------------------------------------------------------|---------------------------------------------------------------------------------------------------|----------|
|                  |                                                                            |                                                                                                   |          |
| No re            | E FARM ROAD                                                                |                                                                                                   |          |
| west             | West Sussex County Council<br>Highways & Transport<br>The Grange           |                                                                                                   | TILE     |
| sussex<br>county | Tower Street<br>Chichester                                                 | MID SUSSEX: SLAUGHAM<br>PROPOSED WAITING RESTRICTIONS (05.05.2021)                                | TQ26     |
| council          | West Sussex<br>PO19 1RH<br>Reproduced from or based upon 2021 Ordnance Sur | rvey mapping with permission of the Controller of HMSO (c) Crown Copyright reserved.              | SHEET IS |
|                  | Unauthorised reproduction infringes Crown copyright                        | and may lead to prosecution or civil proceedings West Sussex County Council Licence No. 100018485 |          |