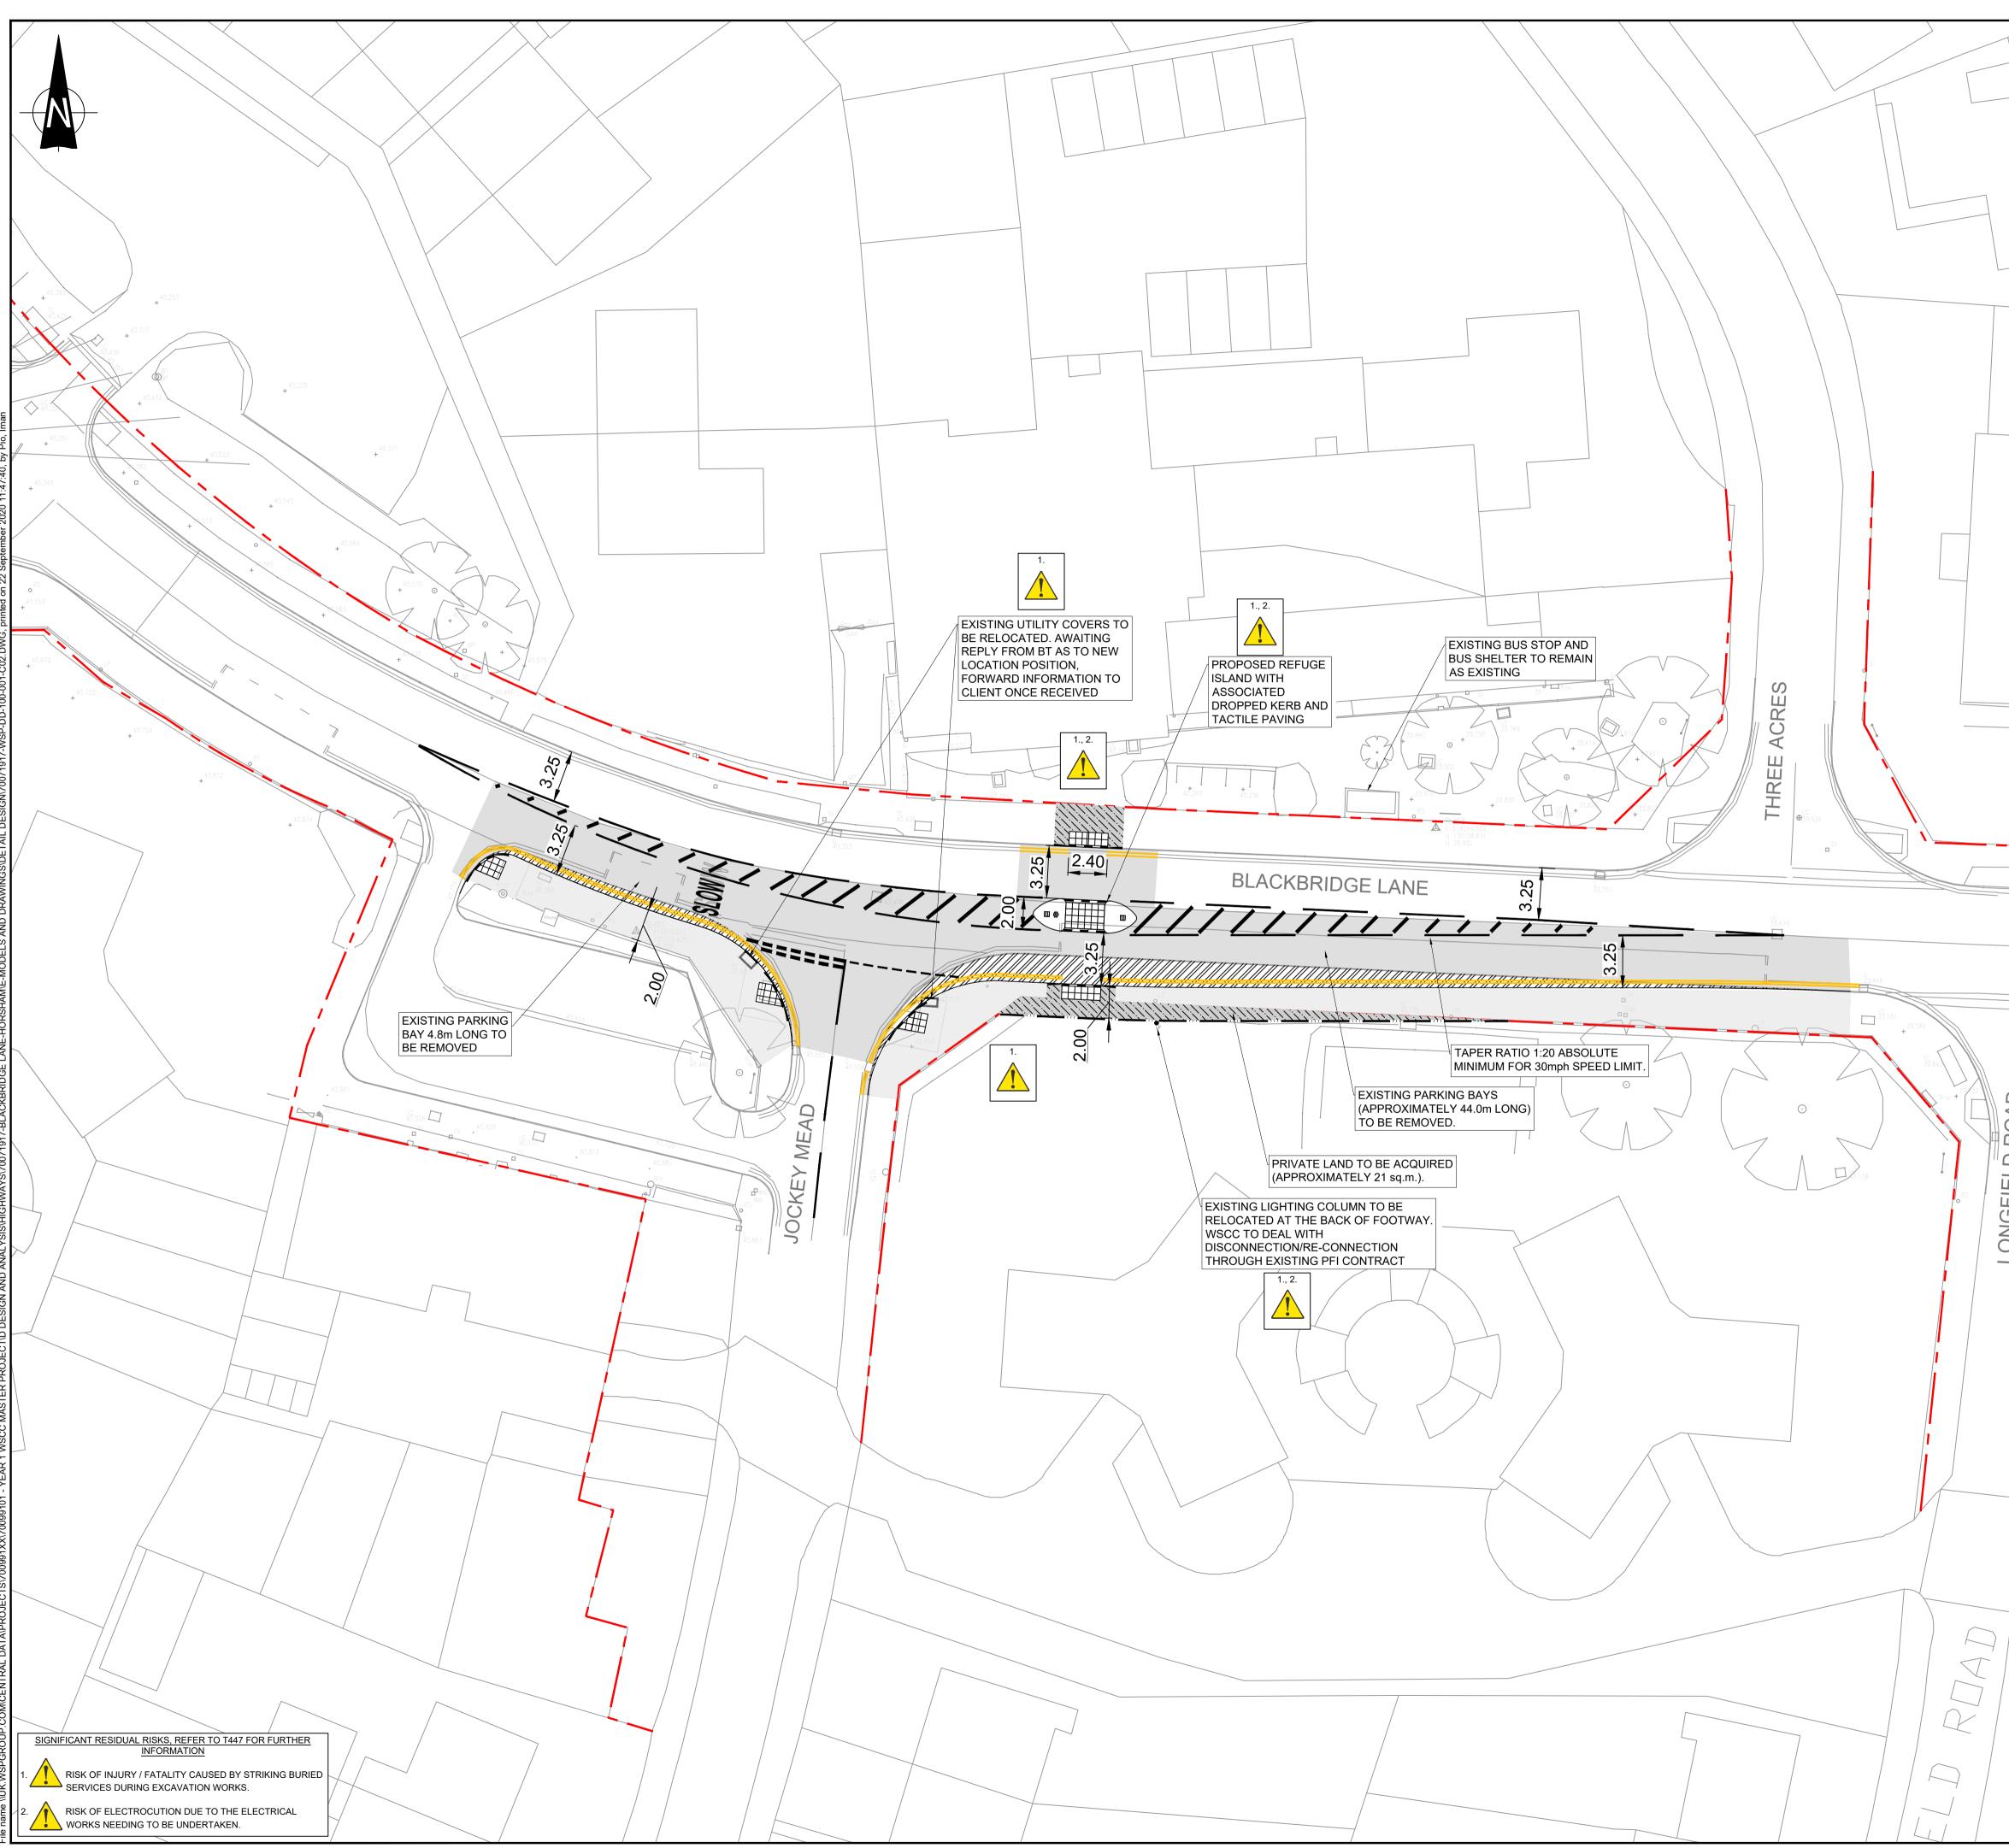

|                                                                                                                                                              |                                                                                                                   | PI<br>PI<br>PI<br>PI<br>PI<br>PI<br>PI<br>PI<br>PI<br>PI                                                                                                                                                                                              | ROPOS<br>ROPOS<br>ROPOS<br>ROPOS<br>ROPOS<br>ROPOS<br>ROPOS<br>ROPOS<br>ROPOS                                                                                         | Y BOUNDARY<br>ED FULL HEIGHT KERB<br>ED TRANSITION KERB<br>ED DROPPED KERB/EDGING<br>ED EDGING<br>ED ROAD MARKING<br>ED DOUBLE YELLOW LINE<br>ED BUFF COLOURED TACTILE<br>ED NEW FOOTWAY<br>ED NEW CARRIAGEWAY<br>ED NEW FOOTWAY RESURFAC<br>ED NEW CARRIAGEWAY RESU | CING                                                                                                                                                                                                                              |                                                                                                 |                 |
|--------------------------------------------------------------------------------------------------------------------------------------------------------------|-------------------------------------------------------------------------------------------------------------------|-------------------------------------------------------------------------------------------------------------------------------------------------------------------------------------------------------------------------------------------------------|-----------------------------------------------------------------------------------------------------------------------------------------------------------------------|----------------------------------------------------------------------------------------------------------------------------------------------------------------------------------------------------------------------------------------------------------------------|-----------------------------------------------------------------------------------------------------------------------------------------------------------------------------------------------------------------------------------|-------------------------------------------------------------------------------------------------|-----------------|
|                                                                                                                                                              | NO <sup>-</sup><br>1.<br>2.<br>3.<br>4.<br>5.<br>6.<br>7.<br>8.                                                   | ALL DIM<br>STATEI<br>THE CC<br>APPAR<br>CLEAR<br>NOT GU<br>INFORM<br>STAGE<br>COMME<br>PRECIS<br>UNDER<br>WATER<br>REFER<br>AND/OI<br>TRIAL I<br>REFER<br>FOR TH<br>REFER<br>FOR SI<br>REFER<br>FOR SI<br>REFER<br>FOR SI<br>REFER<br>FOR RC<br>DRAWI | MENS<br>D.<br>DNTR/<br>ATUS<br>LY M/<br>JARA<br>MATIC<br>AND<br>ENCIN<br>ENCE<br>TO D<br>TAKE<br>TO D<br>ENCE<br>TO D<br>TO D<br>TO D<br>TO D<br>TO D<br>NG TO<br>DRA | RAWING 70071917-WSF<br>TTING OUT PLAN.<br>RAWING 70071917-WSF<br>EARANCE AND EXCAV/<br>RAWING 70071917-WSF<br>TWAYS AND PAVED AR<br>RAWING 70071917-WSF<br>MARKINGS AND SIGNAG<br>D BE READ IN CONJUNC<br>WINGS AND RELEVANT                                         | SS OTHER<br>ALL UTILIT<br>ED AND<br>ESIGNER E<br>OF THE UT<br>IE DESIGN<br>ALL BEFOF<br>MSELF OF<br>OF<br>CES, SURF/<br>ECTIONS B<br>ONCERNE<br>BY DIGGIN<br>P-DD-1100-<br>CP-DD-1100-<br>REAS.<br>P-DD-1200-<br>GE.<br>CTION WIT | TIES'<br>DOES<br>TILITY<br>RE<br>THE<br>ACE<br>Y<br>D<br>G<br>01<br>01<br>01<br>001<br>001<br>H |                 |
| + <sup>39.672</sup><br>+ <sup>39.688</sup><br>So.60<br>GV<br>WVD                                                                                             | C02<br>C01<br>REV<br>DRAWIN                                                                                       | 22/09/2020<br>11/09/2020<br>DATE<br>G STATUS:                                                                                                                                                                                                         | IP<br>IP<br>BY                                                                                                                                                        | SIGN DIAG. 545 AND 'SLOW' ROAD I<br>REMOVED<br>FIRST ISSUE<br>DESCRIPTION                                                                                                                                                                                            |                                                                                                                                                                                                                                   | BS<br>BS<br>CHK                                                                                 | BS<br>BS<br>APP |
|                                                                                                                                                              | (<br>(                                                                                                            | NO.2 LON<br>WEST SUSSE<br>NFRASTRUC<br>COUNTY HAL<br>CHICHESTEF<br>PO19 1RH<br>(01243) 64210                                                                                                                                                          | DON SC<br>T+ 44<br>EX COU<br>TURE (<br>L, WES<br>R, WEST                                                                                                              | QUARE, CROSS LANES, GUILDF<br>(0) 1483 528 400, F+ 44 (0) 1483 5<br>WSP.COM<br>NTY COUNCIL,<br>GROUP,<br>ST STREET,                                                                                                                                                  | ORD, GU1 1U                                                                                                                                                                                                                       | N, UK                                                                                           |                 |
|                                                                                                                                                              | BLACKBRIDGE LANE, HORSHAM<br>PEDESTRIAN REFUGE<br>DETAIL DESIGN                                                   |                                                                                                                                                                                                                                                       |                                                                                                                                                                       |                                                                                                                                                                                                                                                                      |                                                                                                                                                                                                                                   |                                                                                                 |                 |
|                                                                                                                                                              | SCALE @ A1: CHECKED: APPROVED:   1:200 BS BS   PROJECT NO: DESIGNED: DRAWN: DATE:   70071917 IP IP September 2020 |                                                                                                                                                                                                                                                       |                                                                                                                                                                       |                                                                                                                                                                                                                                                                      |                                                                                                                                                                                                                                   |                                                                                                 | )               |
| REPRODUCED FROM OR BASED UPON 2013 ORDNANCE SURVEY<br>MATERIAL WITH PERMISSIONS OF THE CONTROLLER OF HMSO ©<br>CROWN COPYRIGHT RESERVED.                     | DRAWING No:<br>70071917-WSP-DD-100-001                                                                            |                                                                                                                                                                                                                                                       |                                                                                                                                                                       |                                                                                                                                                                                                                                                                      |                                                                                                                                                                                                                                   |                                                                                                 |                 |
| UNAUTHORIZED REPRODUCTION INFRINGES CROWN COPYRIGHT<br>AND MAY LEAD TO PROSECUTION OR CIVIL PROCEEDINGS.<br>WEST SUSSEX COUNTY COUNCIL LICENCE NO: 100023447 |                                                                                                                   |                                                                                                                                                                                                                                                       | (                                                                                                                                                                     | © WSP UK Ltd                                                                                                                                                                                                                                                         |                                                                                                                                                                                                                                   |                                                                                                 |                 |