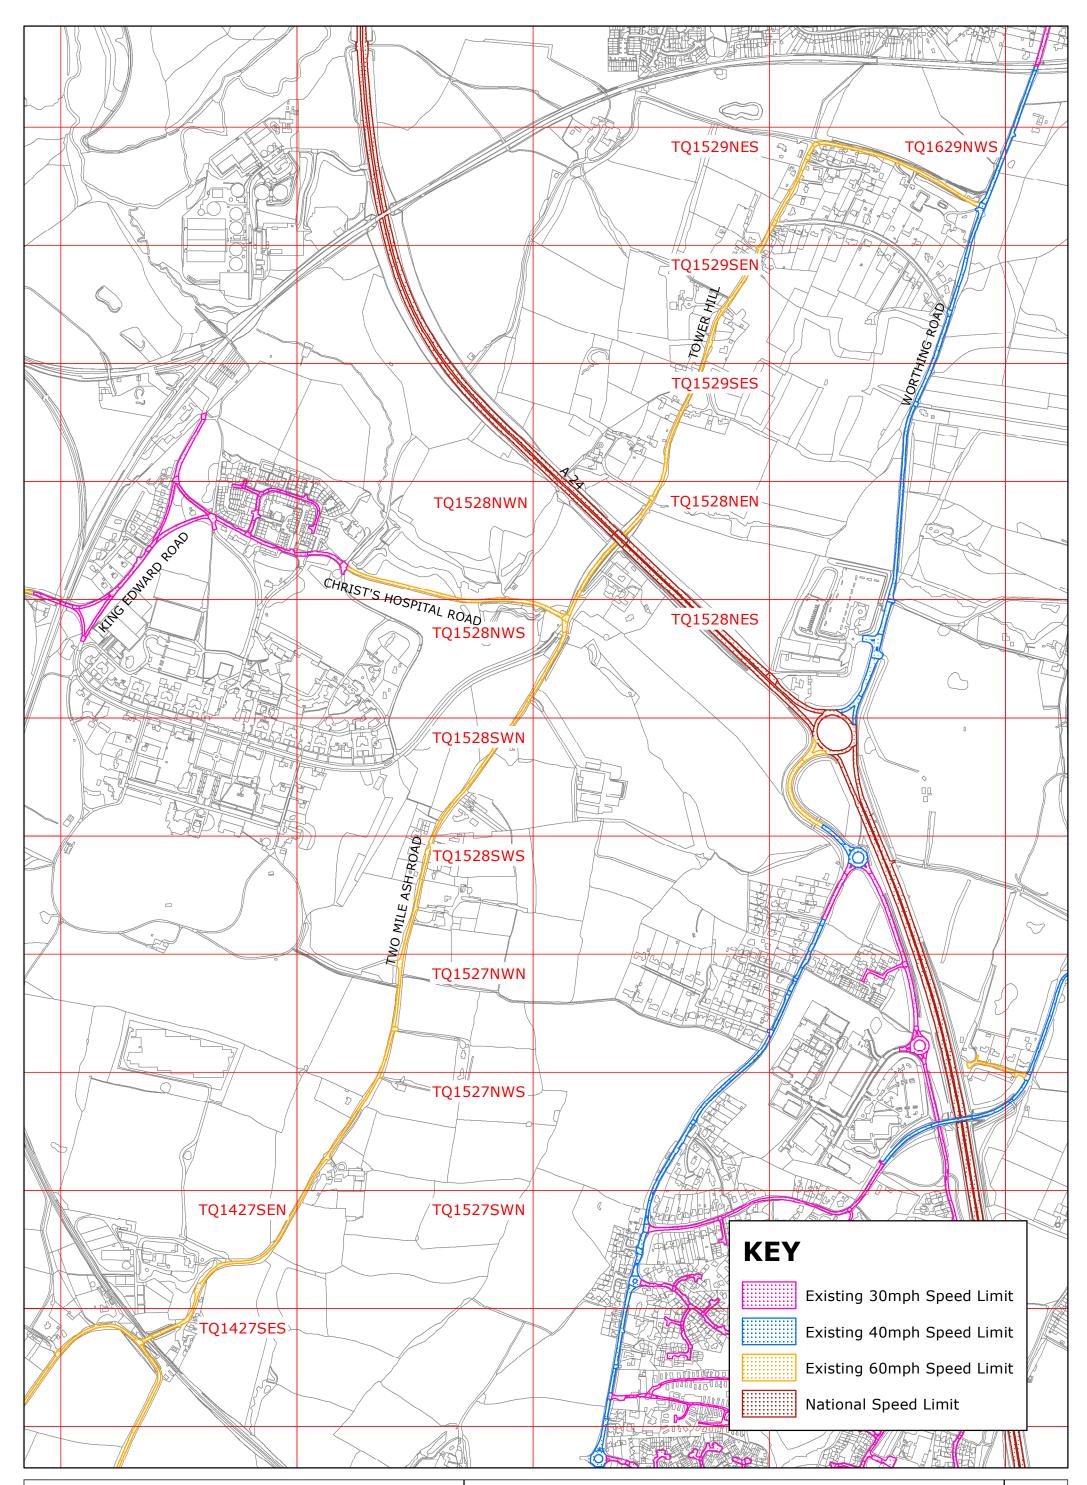

Reproduced from or based upon 2019 Ordnance Survey mapping with permission of the Controller of HMSO © Crown Copyright reserved. Unauthorised reproduction infringes Crown copyright and may lead to prosecution or civil proceedings West Sussex County Council Licence No. 100023447 SOUTHWATER: TWO MILE ASH ROAD, TOWER HILL & HON9025 CHRIST'S HOSPITAL ROAD EXISTING SPEED LIMITS 1:8,000