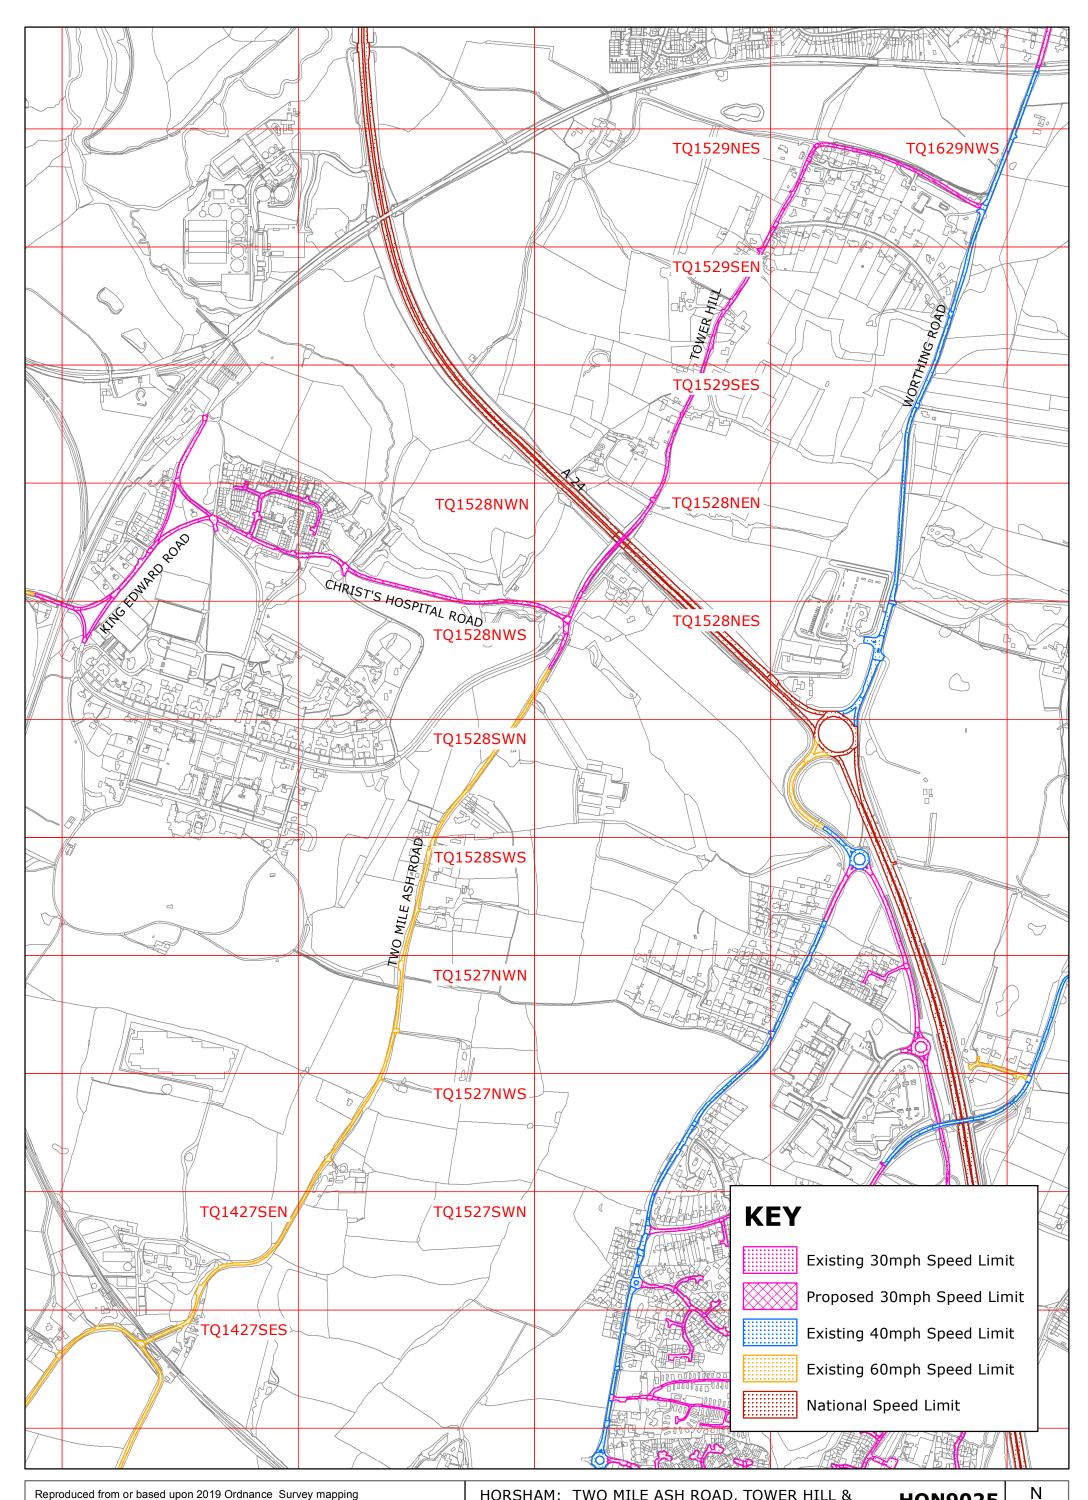

HORSHAM: TWO MILE ASH ROAD, TOWER HILL &<br/>CHRIST'S HOSPITAL ROAD<br/>PROPOSED SPEED LIMITS (26.09.2019\_SD)HON9025<br/>1:8,000