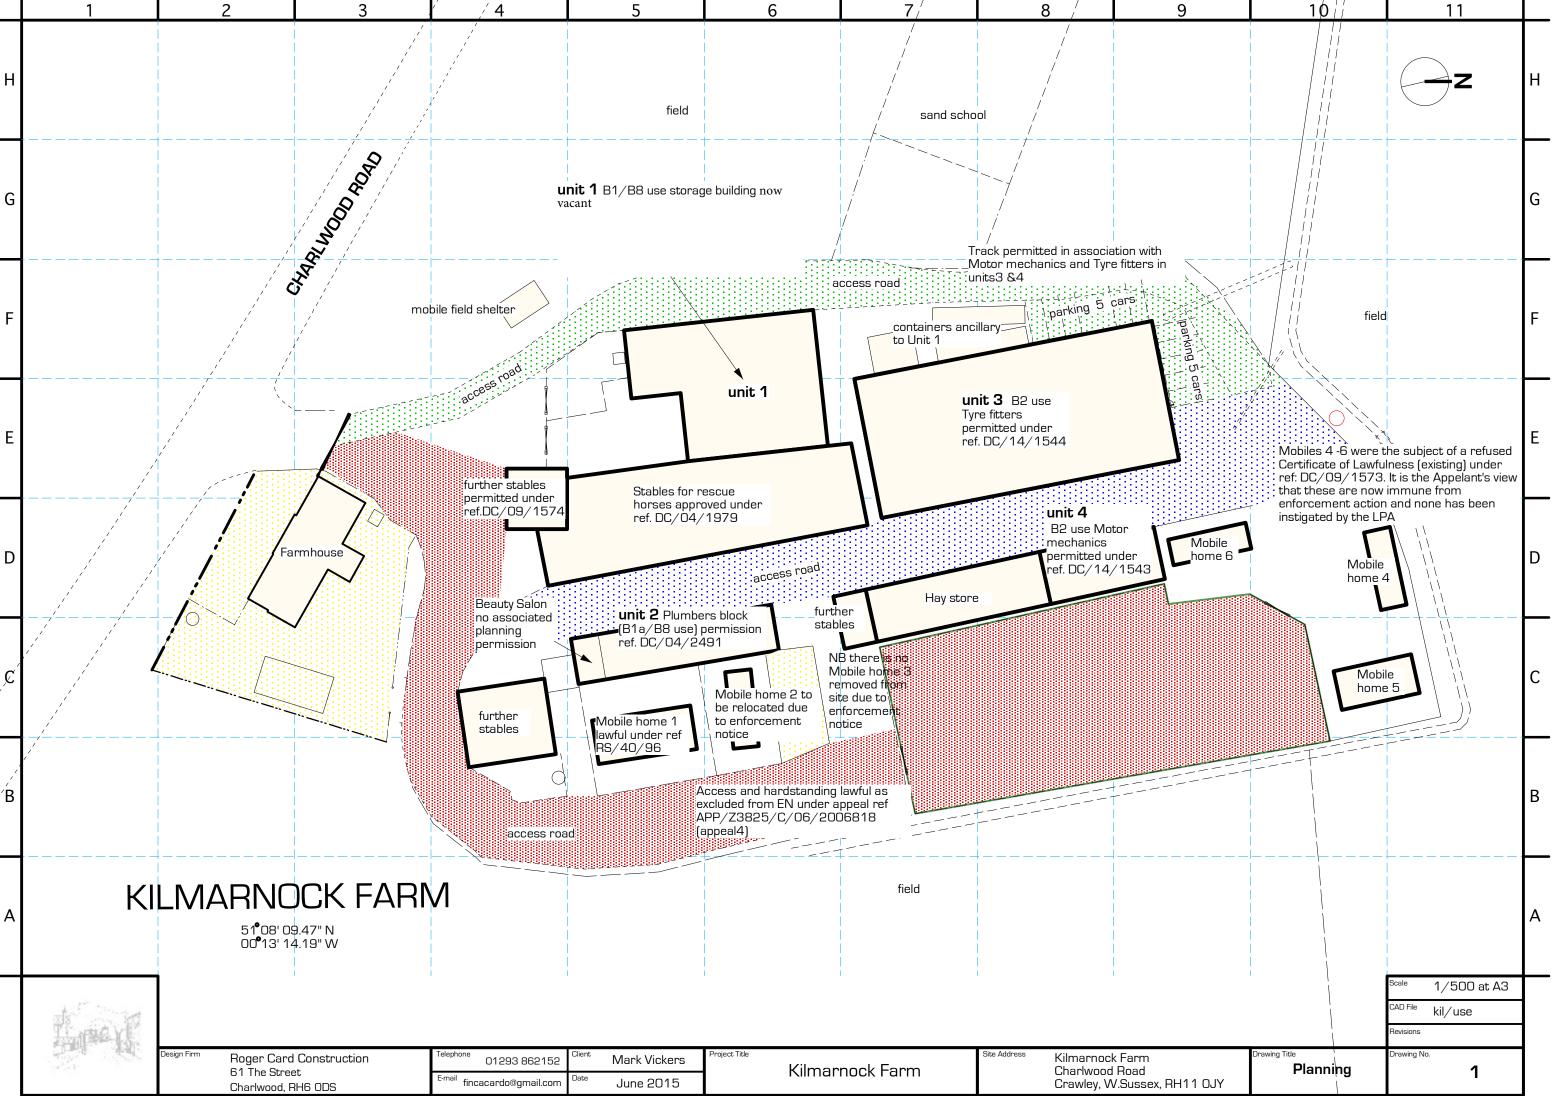

| 1.1     |             |                                                                |                                        |        |              |                                  |              |                                                                  |
|---------|-------------|----------------------------------------------------------------|----------------------------------------|--------|--------------|----------------------------------|--------------|------------------------------------------------------------------|
| at deal | Design Firm | Roger Card Construction<br>61 The Street<br>Charlwood, RH6 ODS | <sup>Telephone</sup> 01293 862152      | Client | Mark Vickers | Project Title<br>Kilmarnock Farm | Site Address | Kilmarnock Farm<br>Charlwood Road<br>Crawley, W.Sussex, RH11 OJY |
|         |             |                                                                | <sup>E-mail</sup> fincacardo@gmail.com | Date   | June 2015    | Kilmarnock Farm                  |              |                                                                  |