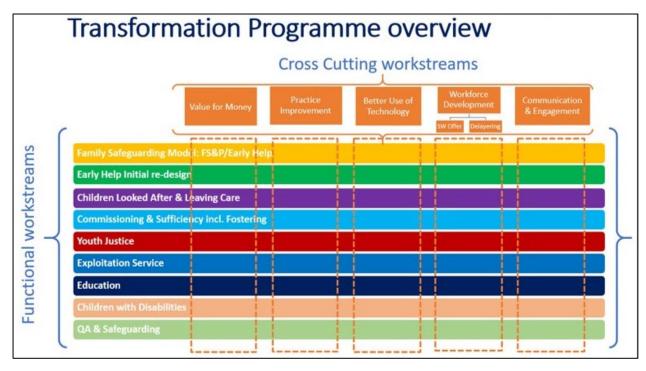

## Children First Improvement Plan – Outturn 2020/21

## **2020/21 Overview**

- 1. The delivery of the Children First Improvement Plan was supported with a combination of both permanent and temporary funding totalling £12.011m in 2020/21. Due to some in-year slippage as a result of the pandemic, £9.452m has been spent, resulting in an underspend of £2.559m.
- 2. A number of temporary posts have been recruited to, along with a number of projects having started, but both later than planned, and hence from the £2.559m underspend a total of £2.285m is requested to be carried forward in order to fund the commitments already made in 2021/22. Of this £2.285m, £1.5m has already been planned for during budget preparation, with a further £0.5m identified in the December QPM. The remaining £0.274m of the in-year underspend will be returned to the Council's Contingency budget.
- 3. The funding has continued to support the service to implement the improvements required, which has seen some positive reports both from the DfE-appointed Commissioner and Ofsted. The Ofsted focused visit in October 2020 led to the following statements:
  - Social workers report a shift in culture and express tentative optimism; there is a sense of ownership and direction. They felt well-supported during the pandemic.
  - Ofsted acknowledged that the service response during the pandemic has been effective and this ensured that children were kept safe.
  - Ofsted could see some progress against the recommendations from the last inspection.
  - There was strength from the corporate approach and multi-agency partnerships during the pandemic, but there is still more to do around key areas of practice.
  - Strengths were highlighted in regard to:
    - school attendance during the pandemic
    - the virtual school
    - o the unaccompanied asylum seekers service
    - o strong relationships with young people in the leaving care service
- 4. On 10 December 2020 the Department for Education (DfE) on behalf of the Secretary of State issued a new Statutory Direction stating Children's Services should remain with the Council for at least a further year, with the move to a Children's Trust 'paused'. The new Direction was published alongside a second report by the Commissioner (October 2020) which states that there are 'compelling reasons why a company to deliver children's services functions on behalf of the Council is no longer required'. At the same time, Children's Minister