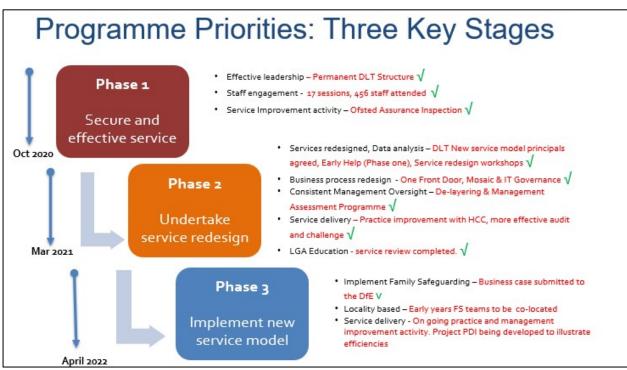

## Children First Improvement Plan – Outturn 2020/21

## **2020/21 Overview**

- 1. The delivery of the Children First Improvement Plan was supported with a combination of both permanent and temporary funding totalling £12.011m in 2020/21. Due to some in-year slippage as a result of the pandemic, £9.452m has been spent, resulting in an underspend of £2.559m.
- 2. A number of temporary posts have been recruited to, along with a number of projects having started, but both later than planned, and hence from the £2.559m underspend a total of £2.285m is requested to be carried forward in order to fund the commitments already made in 2021/22. Of this £2.285m, £1.5m has already been planned for during budget preparation, with a further £0.5m identified in the December QPM. The remaining £0.274m of the in-year underspend will be returned to the Council's Contingency budget.
- 3. The funding has continued to support the service to implement the improvements required, which has seen some positive reports both from the DfE-appointed Commissioner and Ofsted. The Ofsted focused visit in October 2020 led to the following statements:
  - Social workers report a shift in culture and express tentative optimism; there is a sense of ownership and direction. They felt well-supported during the pandemic.
  - Ofsted acknowledged that the service response during the pandemic has been effective and this ensured that children were kept safe.
  - Ofsted could see some progress against the recommendations from the last inspection.
  - There was strength from the corporate approach and multi-agency partnerships during the pandemic, but there is still more to do around key areas of practice.
  - Strengths were highlighted in regard to:
    - school attendance during the pandemic
    - the virtual school
    - o the unaccompanied asylum seekers service
    - o strong relationships with young people in the leaving care service
- 4. On 10 December 2020 the Department for Education (DfE) on behalf of the Secretary of State issued a new Statutory Direction stating Children's Services should remain with the Council for at least a further year, with the move to a Children's Trust 'paused'. The new Direction was published alongside a second report by the Commissioner (October 2020) which states that there are 'compelling reasons why a company to deliver children's services functions on behalf of the Council is no longer required'. At the same time, Children's Minister

- 5. However, both the Minister and Ofsted pointed out that there is more work to be done. The Minister stated "it is clear that there is still much work to do to address the weaknesses identified in 2019, and bring the standard of service up to the quality that children and families in West Sussex deserve", and Ofsted highlighted the following points:
  - The pace of change and improvement needs to increase; at times, the impact on children has not been sufficient.
  - Ofsted saw an improving picture with regards to practice in some areas;
     however, there are still too many areas of variable practice in:
    - Children with disabilities
    - Management & decision-making
    - Quality of assessments & care planning
    - Quality of records
    - Permanence and pre-proceedings
    - Exploitation & Missing
- 6. This is why the funding (including that requested to be carried forward) for the Children First Improvement plan for 2021/22 and beyond is a critical dependency for the success of the service improvements that are currently in train.