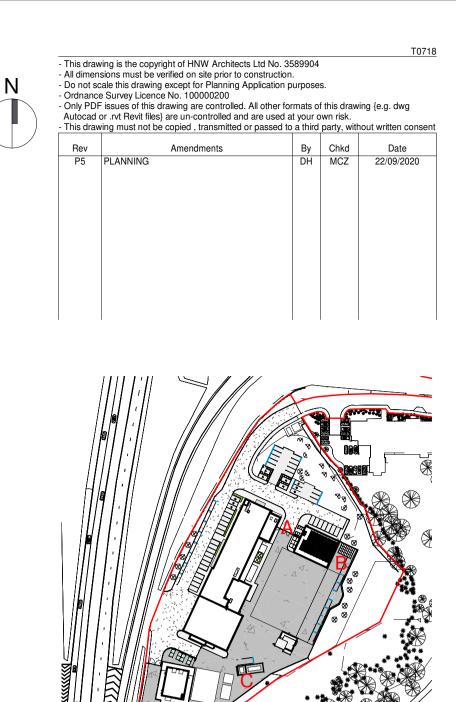

## **D1 - Hydrant Tank** 1:100

## **D2 - Hydrant and Sprinkler Tank** 1:100

Site Plan - Shelter

E1 - Front of Shelter

E2 - Side of Shelter 1:100

## Site Plan - Wood Store, Skips, Gas Meter and Gas **Booster** 1 : 100

## F1 - Wood Store and Skips

|                               | Proposals i<br>d MEP Eng |                                                      | coordination with                                                                | Structural,     |
|-------------------------------|--------------------------|------------------------------------------------------|----------------------------------------------------------------------------------|-----------------|
| subject                       | to utilities :           | search, legal b                                      | y/ approximate 8<br>oundaries and<br>nent through cons                           |                 |
| This dra<br>amendi<br>coordin | ments may<br>ation of Co | bject to further<br>be necessary<br>nsultant/ Buildi | coordination. Re<br>following receipt<br>ng Control/ Fire/<br>oplier Information | and<br>Acoustic |
| Archite                       | ctural, Strue            | ctural, Civil, M                                     | unction with all re<br>EP, and Specialis<br>ations schedules                     | st              |
|                               |                          |                                                      |                                                                                  |                 |
| 0m 1m                         | 2.5m                     | 5m                                                   |                                                                                  | 10m             |
| Scale Ba                      | ar 1:100 (               | @A1                                                  |                                                                                  |                 |
| Project                       |                          |                                                      |                                                                                  |                 |
| -                             | tt Dixon<br>Im Fire S    | tation and T                                         | raining                                                                          |                 |
|                               | Cheeked by               | HNW Project No.                                      | Date Created                                                                     |                 |
| Drawn by<br>DH                | Checked by               | 19038                                                | FEB 2020                                                                         | ect;            |
| Scale<br>A1- As               | indicate                 |                                                      | ISO<br>9001<br>Quality<br>Management<br>Fs45237<br>EM5578477                     | chite           |
| Drawing Title                 | !                        |                                                      | F345237 EP3576477                                                                | ar c            |
| Site Bu                       | ildings - I              | Plans and E                                          | levations                                                                        |                 |
|                               |                          |                                                      |                                                                                  |                 |
|                               |                          |                                                      |                                                                                  |                 |
| Drawing status                |                          |                                                      | Revision                                                                         |                 |
| Plannir                       | <u> </u>                 |                                                      | P5                                                                               |                 |
| Drawing Nan                   |                          |                                                      | 70                                                                               |                 |
|                               |                          | ZZ-DR-A-32                                           | -                                                                                |                 |
| 61 North                      | Street, Chic             | hester, West Su:                                     | ssex, PO19 1NB                                                                   |                 |
|                               |                          |                                                      |                                                                                  |                 |

Site Plan - Bike Shelter and Bin Store

Site Plan - Car Canopy

A - Elevation - Bike Shelter and Bin Store

B - Broxap Canopy BXMW/CWASH

Site Plan - Fuel Store, Emergency Generator, Sprinkler Pump Room and Sprinkler Tank

C - Elevation - Fuel Store, Emergency Generator, Sprinkler Pump Room and Sprinkler Tank

| <b>Note:</b><br>Design Proposals require further co<br>Civil and MEP Engineers                                                                                                                            | coordination with Structural,                     |
|-----------------------------------------------------------------------------------------------------------------------------------------------------------------------------------------------------------|---------------------------------------------------|
| Note:<br>All measurements are preliminary/<br>subject to utilities search, legal bo<br>detailed layouts/design developme                                                                                  | undaries and                                      |
| <b>Note: Coordination</b><br>This drawing is subject to further of<br>amendments may be necessary for<br>coordination of Consultant/ Buildin<br>Engineer and Subcontractor/ Supp                          | ollowing receipt and<br>g Control/ Fire/ Acoustic |
| <b>Note:</b><br>This drawing is to be read inconjur<br>Architectural, Structural, Civil, MEI<br>Subcontractor drawings, specificat<br>information.                                                        | P, and Specialist                                 |
|                                                                                                                                                                                                           |                                                   |
| 0m 1m 2.5m 5m                                                                                                                                                                                             | 10m                                               |
| Scale Bar 1:100 @A1<br>Project<br>Willmott Dixon<br>Horsham Fire Station and Tra<br>Centre                                                                                                                | aining                                            |
| Project<br>Willmott Dixon<br>Horsham Fire Station and Tra                                                                                                                                                 | aining<br>Date Created                            |
| Project<br>Willmott Dixon<br>Horsham Fire Station and Tra<br>Centre                                                                                                                                       |                                                   |
| Project<br>Willmott Dixon<br>Horsham Fire Station and Tra<br>Centre<br>Drawn by Checked by HNW Project No.                                                                                                | Date Created<br>FEB 2020                          |
| Project Willmott Dixon Horsham Fire Station and Tra Centre Drawn by Checked by HNW Project No. DH MB 19038 Scale A1- As indicated Drawing Title                                                           | Date Created<br>FEB 2020                          |
| Project<br>Willmott Dixon<br>Horsham Fire Station and Tra<br>Centre<br>Drawn by Checked by HNW Project No.<br>DH MB 19038<br>Scale<br>A1- As indicated<br>Drawing Title<br>Site Buildings - Plans and Ele | Date Created<br>FEB 2020                          |
| Project Willmott Dixon Horsham Fire Station and Tra Centre Drawn by Checked by HNW Project No. DH MB 19038 Scale A1- As indicated Drawing Title Site Buildings - Plans and Ele Drawing status             | Date Created<br>FEB 2020                          |
| Project Willmott Dixon Horsham Fire Station and Tra Centre Drawn by Checked by HNW Project No. DH MB 19038 Scale A1- As indicated Drawing Title Site Buildings - Plans and Ele Drawing status Planning    | Date Created<br>FEB 2020                          |