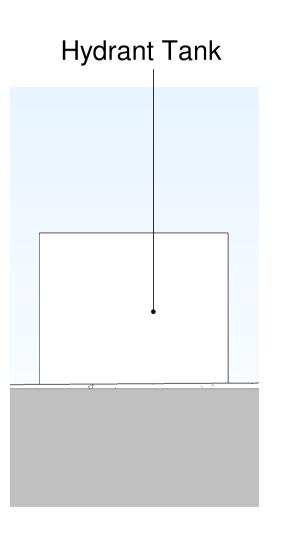

## **D1 - Hydrant Tank** 1:100



## **D2 - Hydrant and Sprinkler Tank** 1:100



Site Plan - Shelter



E1 - Front of Shelter



E2 - Side of Shelter 1:100



## Site Plan - Wood Store, Skips, Gas Meter and Gas **Booster** 1 : 100



## F1 - Wood Store and Skips







|                               | Proposals i<br>d MEP Eng |                                                      | coordination with                                                                | Structural,     |
|-------------------------------|--------------------------|------------------------------------------------------|----------------------------------------------------------------------------------|-----------------|
| subject                       | to utilities :           | search, legal b