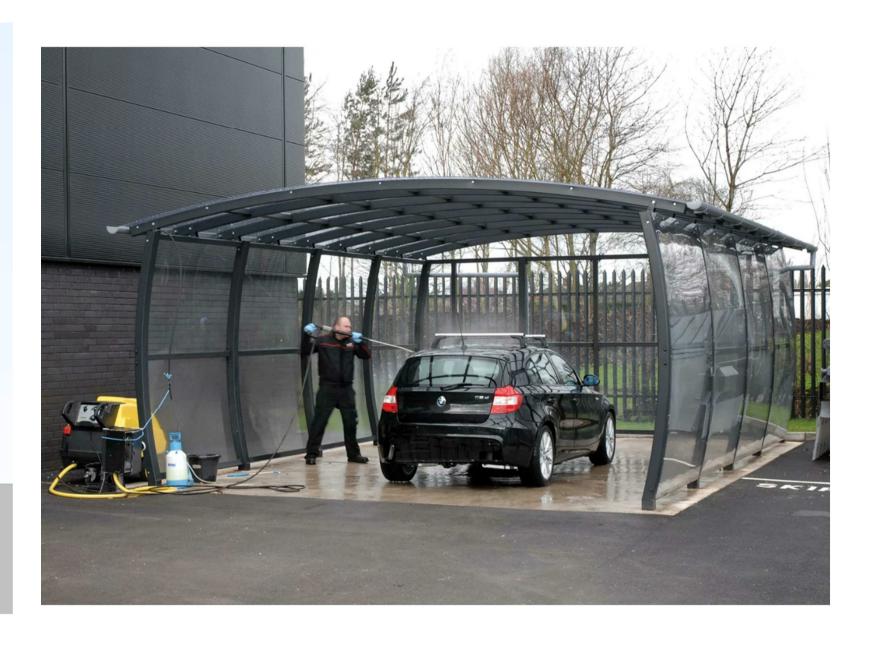

Site Plan - Bike Shelter and Bin Store

Site Plan - Car Canopy

A - Elevation - Bike Shelter and Bin Store

B - Broxap Canopy BXMW/CWASH

Site Plan - Fuel Store, Emergency Generator, Sprinkler Pump Room and Sprinkler Tank