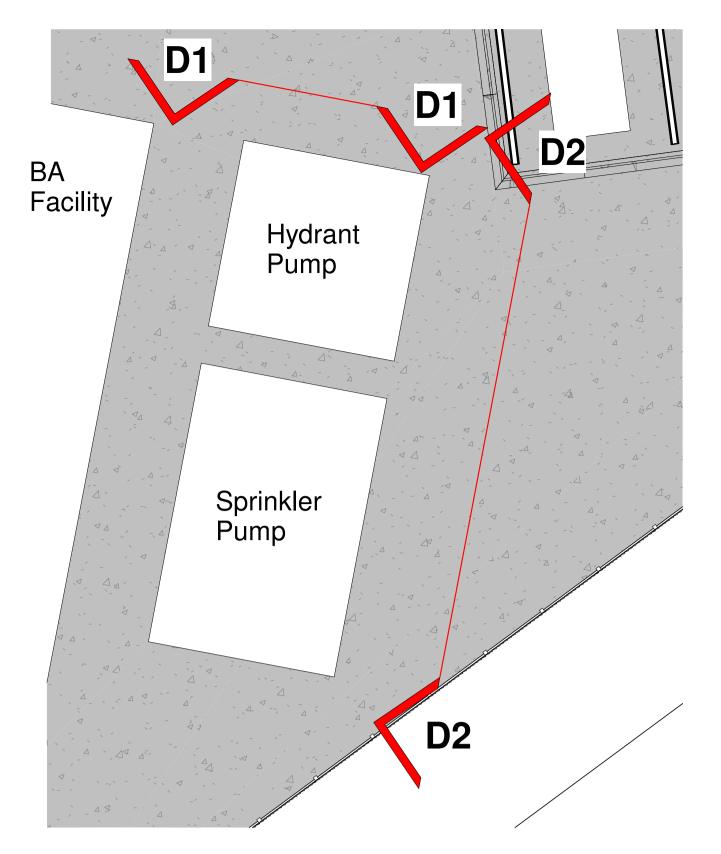

## **D1 - Hydrant Tank** 1:100

## **D2 - Hydrant and Sprinkler Tank** 1:100

Site Plan - Shelter

E1 - Front of Shelter

E2 - Side of Shelter 1:100