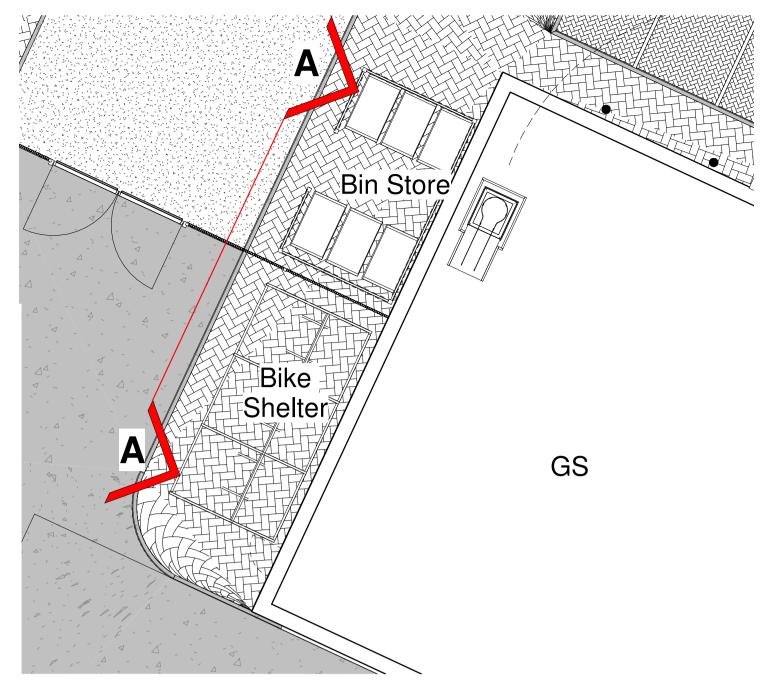

Site Plan - Bike Shelter and Bin Store

Site Plan - Car Canopy

A - Elevation - Bike Shelter and Bin Store

B - Broxap Canopy BXMW/CWASH

Site Plan - Fuel Store, Emergency Generator, Sprinkler Pump Room and Sprinkler Tank