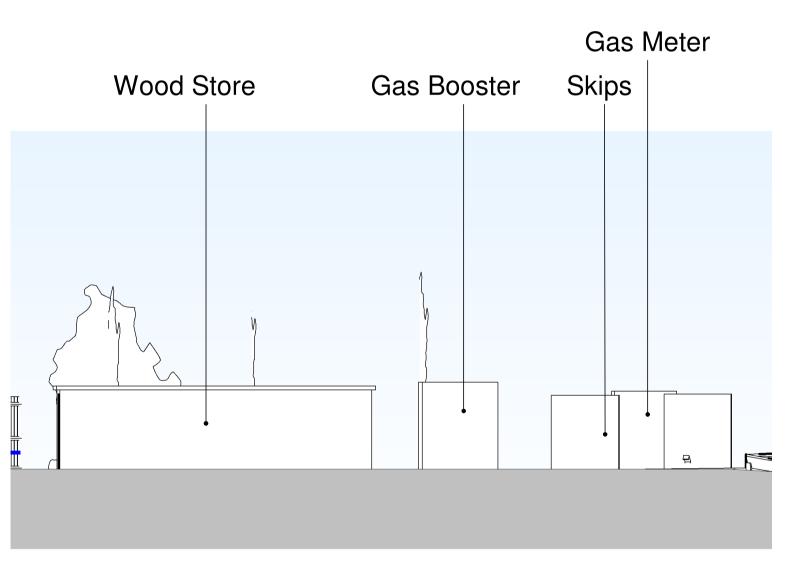

## Site Plan - Wood Store, Skips, Gas Meter and Gas **Booster** 1 : 100

## F1 - Wood Store and Skips

|                               | Proposals i<br>d MEP Eng |                                                      | coordination with                                                                | Structural,     |
|-------------------------------|--------------------------|------------------------------------------------------|----------------------------------------------------------------------------------|-----------------|
| subject                       | to utilities :           | search, legal b                                      | y/ approximate 8<br>oundaries and<br>nent through cons                           |                 |
| This dra<br>amendi<br>coordin | ments may<br>ation of Co | bject to further<br>be necessary<br>nsultant/ Buildi | coordination. Re<br>following receipt<br>ng Control/ Fire/<br>oplier Information | and<br>Acoustic |
| Archite                       | ctural, Strue            | ctural, Civil, M                                     | unction with all re<br>EP, and Specialis<br>ations schedules                     | st              |
|                               |                          |                                                      |                                                                                  |                 |
| 0m 1m                         | 2.5m                     | 5m                                                   |                                                                                  | 10m             |
| Scale Ba                      | ar 1:100 (               | @A1                                                  |                                                                                  |                 |
| Project                       |                          |                                                      |                                                                                  |                 |
| -                             | tt Dixon<br>Im Fire S    | tation and T                                         | raining                                                                          |                 |
|                               | Cheeked by               | HNW Project No.                                      | Date Created                                                                     |                 |
| Drawn by<br>DH                | Checked by               | 19038                                                | FEB 2020                                                                         | ect;            |
| Scale<br>A1- As               | indicate                 |                                                      | ISO<br>9001<br>Quality<br>Management<br>Fs45237<br>EM5578477                     | chite           |
| Drawing Title                 | !                        |                                                      | F345237 EP3576477                                                                | ar c            |
| Site Bu                       | ildings - I              | Plans and E                                          | levations                                                                        |                 |
|                               |                          |                                                      |                                                                                  |                 |
|                               |                          |                                                      |                                                                                  |                 |
| Drawing status                |                          |                                                      | Revision                                                                         |                 |
| Plannir                       | <u> </u>                 |                                                      | P5                                                                               |                 |
| Drawing Nan                   |                          |                                                      | 70                                                                               |                 |
|                               |                          | ZZ-DR-A-32                                           | -                                                                                |                 |
| 61 North                      | Street, Chic             | hester, West Su:                                     | ssex, PO19 1NB                                                                   |                 |
|                               |                          |                                                      |                                                                                  |                 |