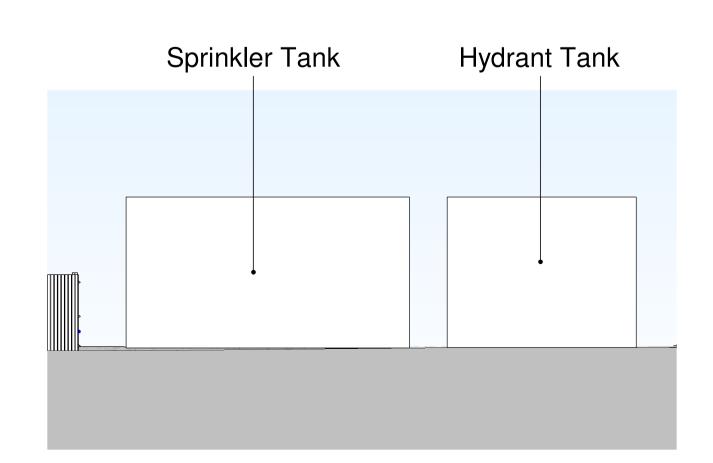

## **D2 - Hydrant and Sprinkler Tank** 1:100

Site Plan - Shelter

E1 - Front of Shelter

E2 - Side of Shelter 1:100