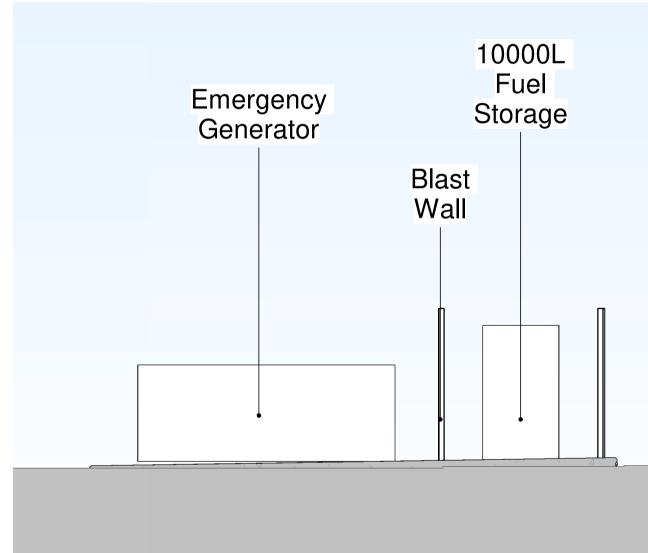

C - Elevation - Fuel Store, Emergency Generator, Sprinkler Pump Room and Sprinkler Tank

| <b>Note:</b><br>Design Proposals require further co<br>Civil and MEP Engineers                                                                                                                            | coordination with Structural,                     |
|-----------------------------------------------------------------------------------------------------------------------------------------------------------------------------------------------------------|---------------------------------------------------|
| Note:<br>All measurements are preliminary/<br>subject to utilities search, legal bo<br>detailed layouts/design developme                                                                                  | undaries and                                      |
| <b>Note: Coordination</b><br>This drawing is subject to further of<br>amendments may be necessary for<br>coordination of Consultant/ Buildin<br>Engineer and Subcontractor/ Supp                          | ollowing receipt and<br>g Control/ Fire/ Acoustic |
| <b>Note:</b><br>This drawing is to be read inconjur<br>Architectural, Structural, Civil, MEI<br>Subcontractor drawings, specificat<br>information.                                                        | P, and Specialist                                 |
|                                                                                                                                                                                                           |                                                   |
| 0m 1m 2.5m 5m                                                                                                                                                                                             | 10m                                               |
| Scale Bar 1:100 @A1<br>Project<br>Willmott Dixon<br>Horsham Fire Station and Tra<br>Centre                                                                                                                | aining                                            |
| Project<br>Willmott Dixon<br>Horsham Fire Station and Tra                                                                                                                                                 | aining<br>Date Created                            |
| Project<br>Willmott Dixon<br>Horsham Fire Station and Tra<br>Centre                                                                                                                                       |                                                   |
| Project<br>Willmott Dixon<br>Horsham Fire Station and Tra<br>Centre<br>Drawn by Checked by HNW Project No.                                                                                                | Date Created<br>FEB 2020                          |
| Project Willmott Dixon Horsham Fire Station and Tra Centre Drawn by Checked by HNW Project No. DH MB 19038 Scale A1- As indicated Drawing Title                                                           | Date Created<br>FEB 2020                          |
| Project<br>Willmott Dixon<br>Horsham Fire Station and Tra<br>Centre<br>Drawn by Checked by HNW Project No.<br>DH MB 19038<br>Scale<br>A1- As indicated<br>Drawing Title<br>Site Buildings - Plans and Ele | Date Created<br>FEB 2020                          |
| Project Willmott Dixon Horsham Fire Station and Tra Centre Drawn by Checked by HNW Project No. DH MB 19038 Scale A1- As indicated Drawing Title Site Buildings - Plans and Ele Drawing status             | Date Created<br>FEB 2020                          |
| Project Willmott Dixon Horsham Fire Station and Tra Centre Drawn by Checked by HNW Project No. DH MB 19038 Scale A1- As indicated Drawing Title Site Buildings - Plans and Ele Drawing status Planning    | Date Created<br>FEB 2020                          |