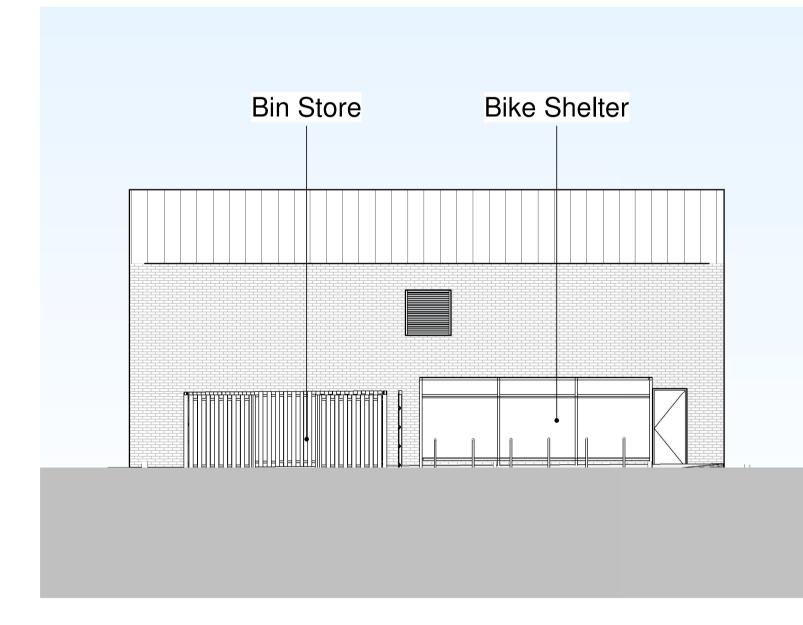

Site Plan - Bike Shelter and Bin Store

Site Plan - Car Canopy

A - Elevation - Bike Shelter and Bin Store

B - Broxap Canopy BXMW/CWASH

Site Plan - Fuel Store, Emergency Generator, Sprinkler Pump Room and Sprinkler Tank