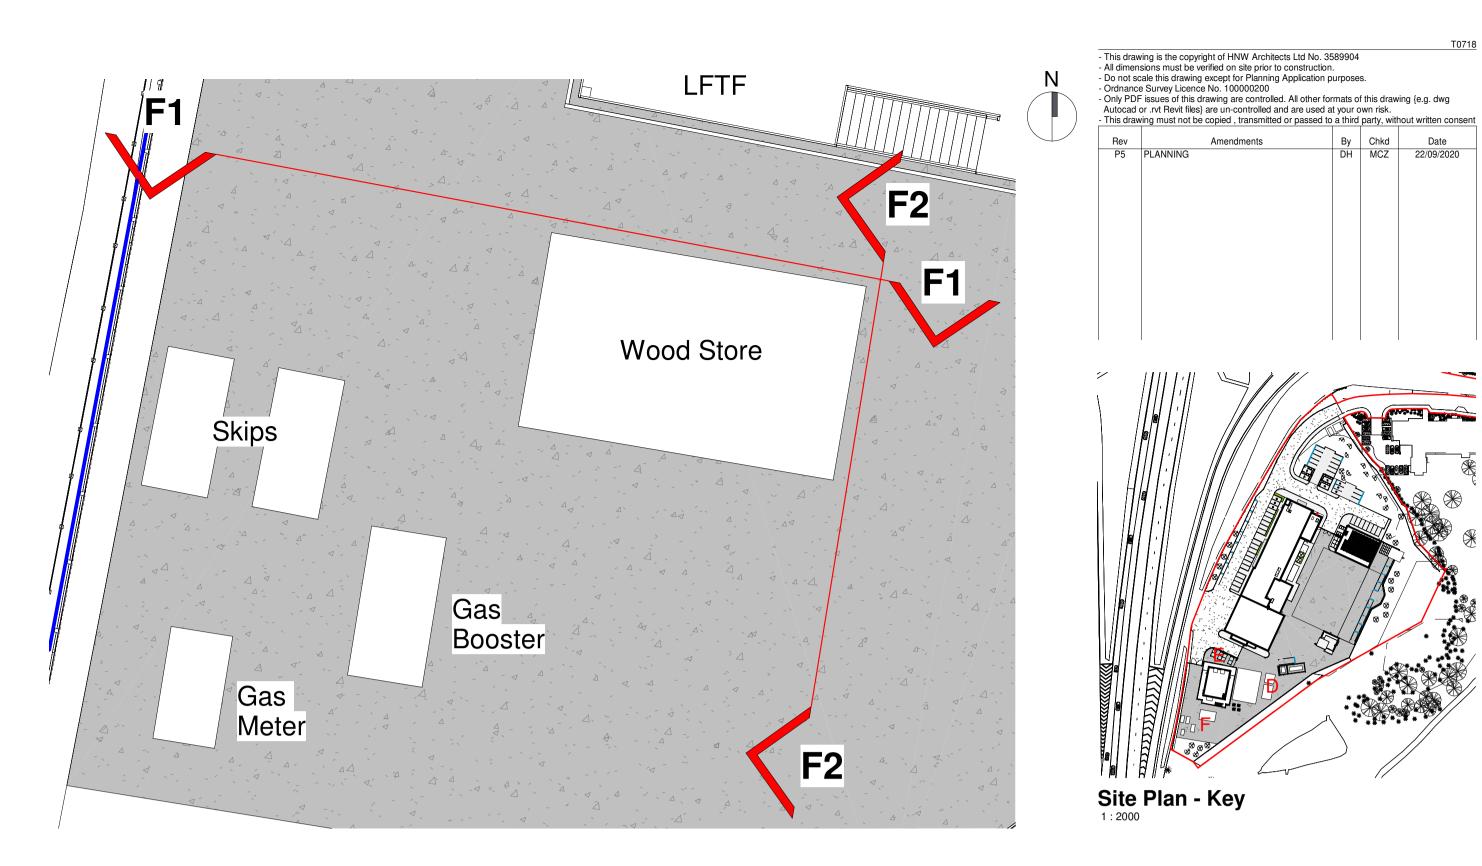

## **D1 - Hydrant Tank** 1:100



## **D2 - Hydrant and Sprinkler Tank** 1:100



Site Plan - Shelter



E1 - Front of Shelter



E2 - Side of Shelter 1:100



## Site Plan - Wood Store, Skips, Gas Meter and Gas **Booster** 1 : 100



## F1 - Wood Store and Skips







|                               | Proposals i<br>d MEP Eng |                                                      | coordination with                                                                | Structural,     |
|-------------------------------|--------------------------|------------------------------------------------------|----------------------------------------------------------------------------------|-----------------|
| subject                       | to utilities :           | search, legal b                                      | y/ approximate 8<br>oundaries and<br>nent through cons                           |                 |
| This dra<br>amendi<br>coordin | me