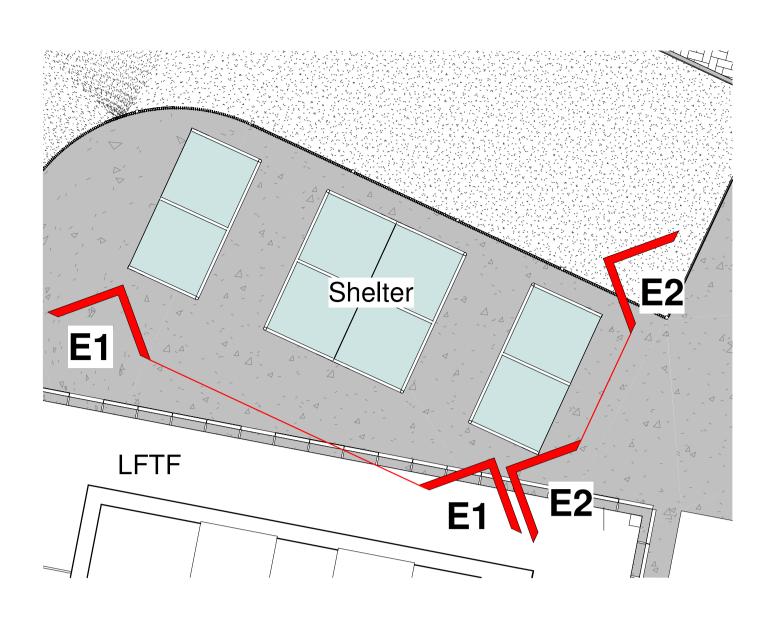

## **D2 - Hydrant and Sprinkler Tank** 1:100

Site Plan - Shelter

E1 - Front of Shelter

E2 - Side of Shelter 1:100