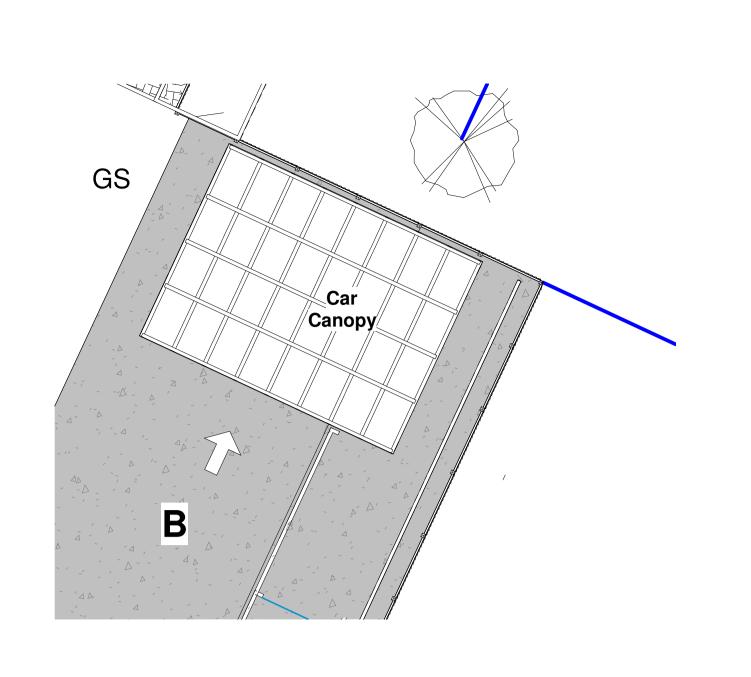

Site Plan - Bike Shelter and Bin Store

Site Plan - Car Canopy

A - Elevation - Bike Shelter and Bin Store

B - Broxap Canopy BXMW/CWASH

Site Plan - Fuel Store, Emergency Generator, Sprinkler Pump Room and Sprinkler Tank