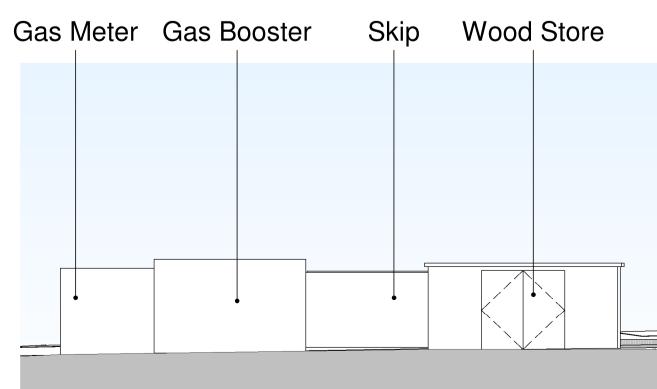

## Site Plan - Wood Store, Skips, Gas Meter and Gas **Booster** 1 : 100

## F1 - Wood Store and Skips

|                               | Proposals i<br>d MEP Eng |                                                      | coordination with                                                                | Structural,     |
|-------------------------------|--------------------------|------------------------------------------------------|----------------------------------------------------------------------------------|-----------------|
| subject                       | to utilities :           | search, legal b                                      | y/ approximate 8<br>oundaries and<br>nent through cons                           |                 |
| This dra<br>amendi<br>coordin | ments may<br>ation of Co | bject to further<br>be necessary<br>nsultant/ Buildi | coordination. Re<br>following receipt<br>ng Control/ Fire/<br>oplier Information | and<br>Acoustic |
| Archite                       | ctural, Strue            | ctural, Civil, M                                     | unction with all re<br>EP, and Specialis<br>ations schedules                     | st              |
|                               |                          |                                                      |                                                                                  |                 |
| 0m 1m                         | 2.5m                     | 5m                                                   |                                                                                  | 10m             |
| Scale Ba                      | ar 1:100 (               | @A1                                                  |                                                                                  |                 |
| Project                       |                          |                                                      |                                                                                  |                 |
| -                             | tt Dixon<br>Im Fire S    | tation and T                                         | raining                                                                          |                 |
|                               | Cheeked by               | HNW Project No.                                      | Date Created                                                                     |                 |
| Drawn by<br>DH                | Checked by               | 19038                                                | FEB 2020                                                                         | ect;            |
| Scale<br>A1- As               | indicate                 |                                                      | ISO<br>9001<br>Quality<br>Management<br>Fs45237<br>EM5578477                     | chite           |
| Drawing Title                 | !                        |                                                      | F345237 EP3576477                                                                | ar c            |
| Site Bu                       | ildings - I              | Plans and E                                          | levations                                                                        |                 |
|                               |                          |                                                      |                                                                                  |                 |
|                               |                          |                                                      |                                                                                  |                 |
| Drawing status                |                          |                                                      | Revision                                                                         |                 |
| Plannir                       | <u> </u>                 |                                                      | P5                                                                               |                 |
| Drawing Nan                   |                          |                                                      | 70                                                                               |                 |
|                               |                          | ZZ-DR-A-32                                           | -                                                                                |                 |
| 61 North                      | Street, Chic             | hester, West Su:                                     | ssex, PO19 1NB                                                                   |                 |
|                               |                          |                                                      |                                                                                  |                 |