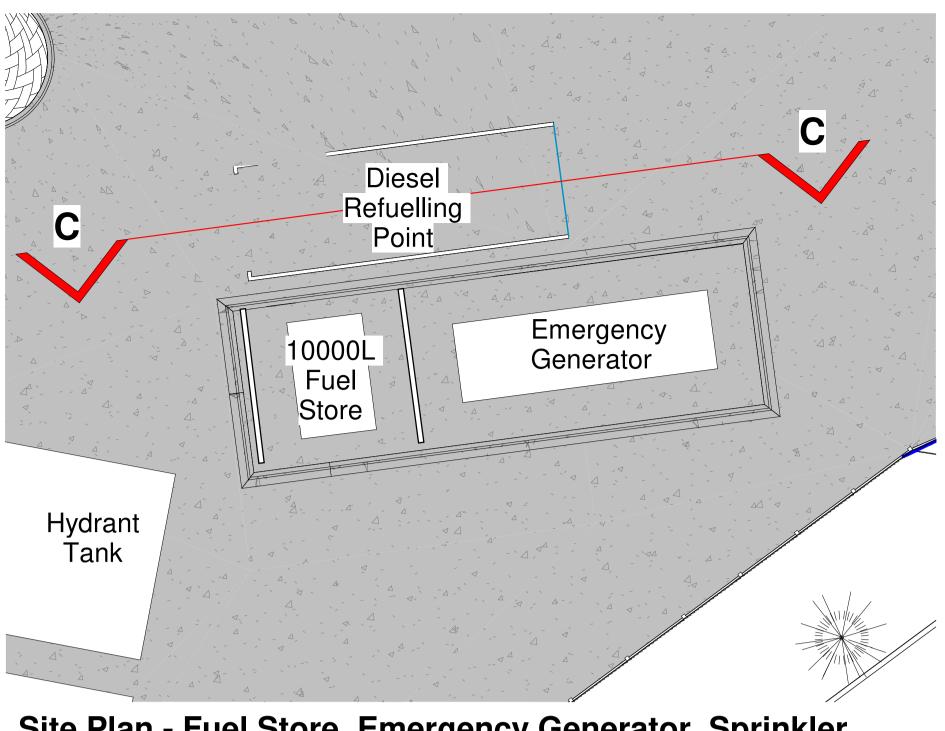

Site Plan - Bike Shelter and Bin Store

Site Plan - Car Canopy

A - Elevation - Bike Shelter and Bin Store

B - Broxap Canopy BXMW/CWASH

Site Plan - Fuel Store, Emergency Generator, Sprinkler Pump Room and Sprinkler Tank