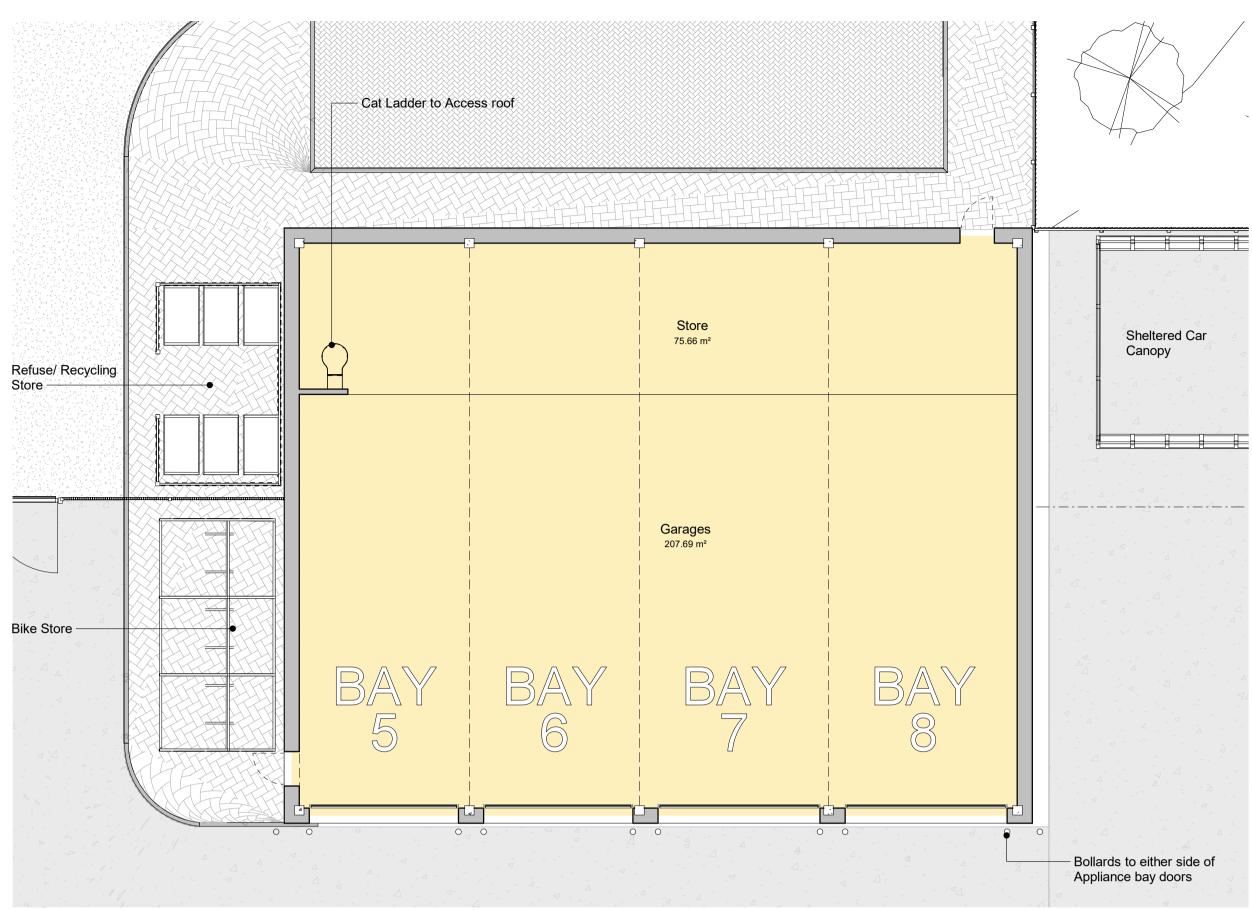

## Ground Floor Plan

## Room Type

A 2200

**Roof Plan** 1 : 100

| Material Schedule |                             |  |  |  |  |
|-------------------|-----------------------------|--|--|--|--|
| Tag               | Material                    |  |  |  |  |
|                   |                             |  |  |  |  |
| 1                 | Brick - Buff                |  |  |  |  |
| 2                 | Eurobond - Dark Grey        |  |  |  |  |
| 6                 | Metal Door                  |  |  |  |  |
| 9                 | Up and Over Applicance Door |  |  |  |  |
|                   |                             |  |  |  |  |