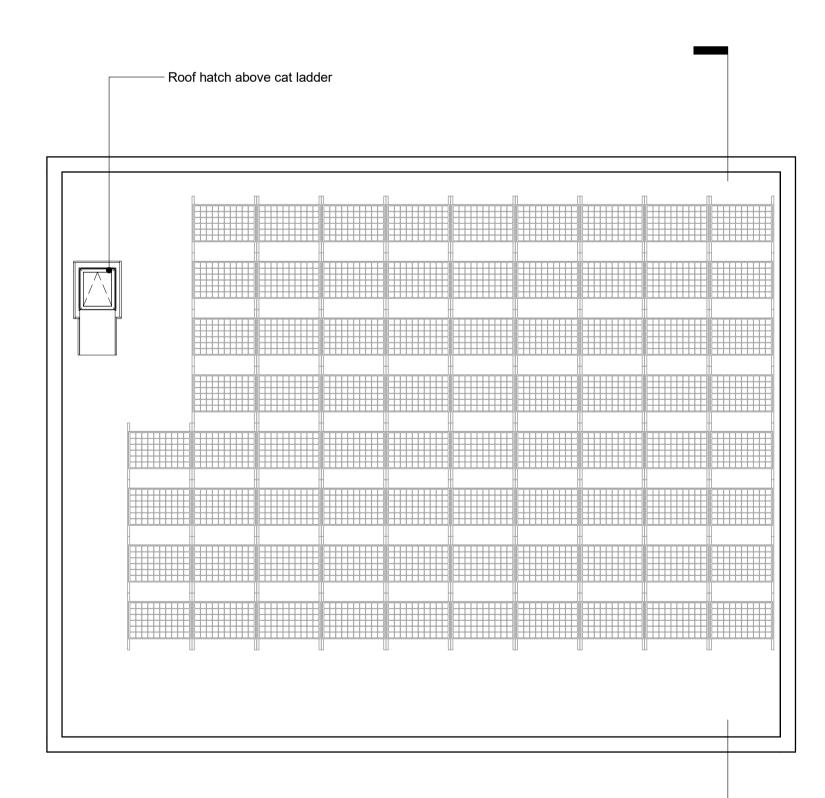

## Room Type

A 2200

**Roof Plan** 1 : 100

| Material Schedule |                             |  |  |  |  |
|-------------------|-----------------------------|--|--|--|--|
| Tag               | Material                    |  |  |  |  |
|                   |                             |  |  |  |  |
| 1                 | Brick - Buff                |  |  |  |  |
| 2                 | Eurobond - Dark Grey        |  |  |  |  |
| 6                 | Metal Door                  |  |  |  |  |
| 9                 | Up and Over Applicance Door |  |  |  |  |
|                   |                             |  |  |  |  |