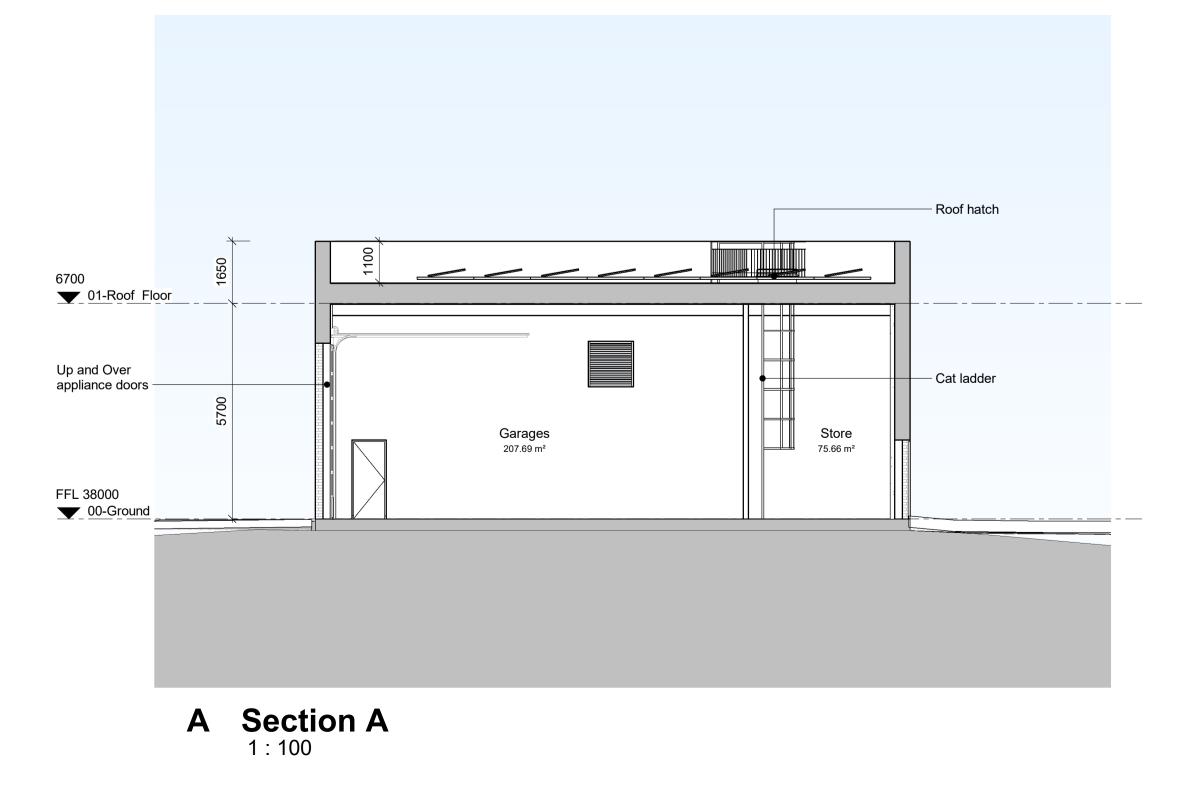

## Room Type

A 2200

**Roof Plan** 1 : 100

| Material Schedule |                             |  |  |  |  |
|-------------------|-----------------------------|--|--|--|--|
| Tag               | Material                    |  |  |  |  |
|                   |                             |  |  |  |  |
| 1                 | Brick - Buff                |  |  |  |  |
| 2                 | Eurobond - Dark Grey        |  |  |  |  |
| 6                 | Metal Door                  |  |  |  |  |
| 9                 | Up and Over Applicance Door |  |  |  |  |
|                   |                             |  |  |  |  |