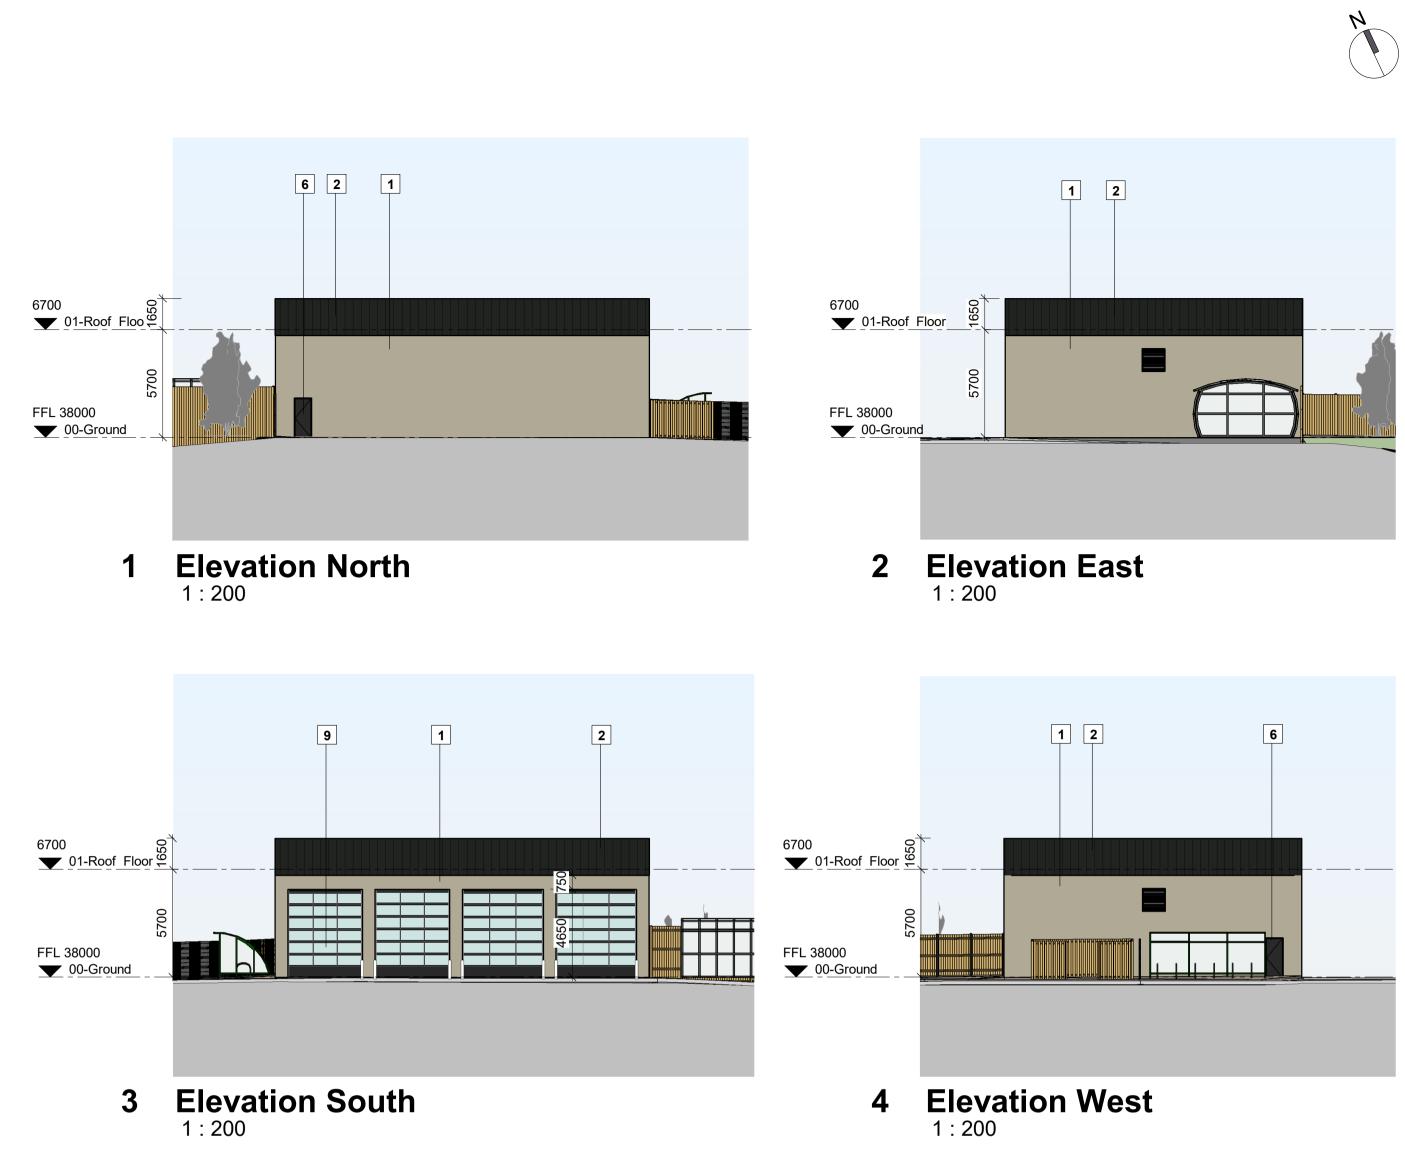

## Room Type

A 2200

**Roof Plan** 1 : 100

| Material Schedule |                             |  |  |  |  |
|-------------------|-----------------------------|--|--|--|--|
| Tag               | Material                    |  |  |  |  |
|                   |                             |  |  |  |  |
| 1                 | Brick - Buff                |  |  |  |  |
| 2                 | Eurobond - Dark Grey        |  |  |  |  |
| 6                 | Metal Door                  |  |  |  |  |
| 9                 | Up and Over Applicance Door |  |  |  |  |
|                   |                             |  |  |  |  |