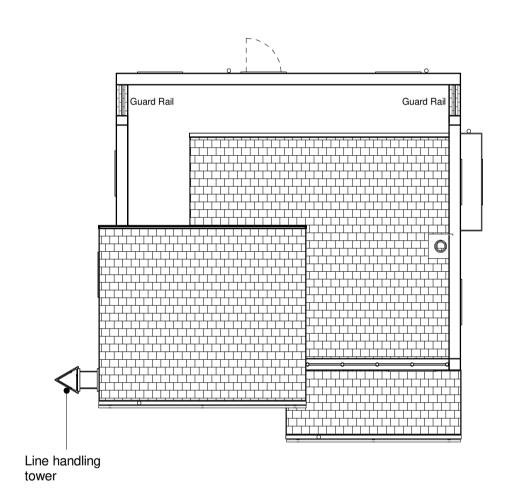

24

Elevation East

Low level opening

Ground Floor Plan

First Floor Plan 1:100

|                                | 25 24 1 | ] 17 | 23                   |                |                                | 7 24 | 23 1 |
|--------------------------------|---------|------|----------------------|----------------|--------------------------------|------|------|
| 10725<br>• 04-Roof Level_Floor | r       |      | Line<br>hand<br>towe | lling<br>r P27 | 10725<br>04-Roof Level Floor   |      |      |
| 8550                           |         |      |                      | 2175           | 8550<br>• 03-Third Floor       |      |      |
| 5700<br><u>02-Second Floor</u> |         |      |                      | 5850           | 5700<br><u>02-Second Floor</u> |      |      |
| FFL 2850                       |         |      | 23                   | 5850           | FFL 2850                       |      |      |
| 37500<br>00-Ground Floor       |         |      |                      | 2850           | 37500<br>▼ 00-Ground Floor     |      |      |