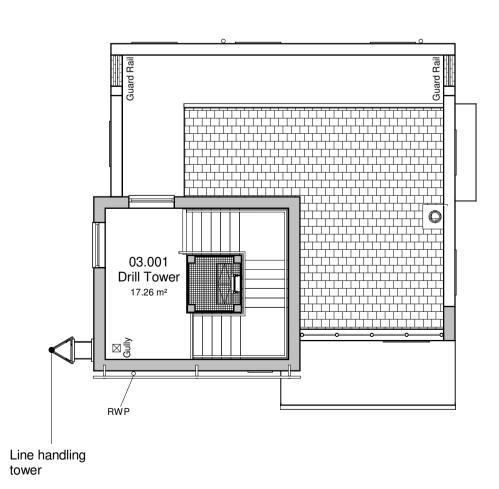

24

Elevation East

Low level opening

Ground Floor Plan

First Floor Plan 1:100

|                                | 25 24 1 | ] 17 | 23                   |                |                                | 7 24 | 23 1 |
|--------------------------------|---------|------|----------------------|----------------|--------------------------------|------|------|
| 10725<br>• 04-Roof Level_Floor | r       |      | Line<br>hand<br>towe | lling<br>r P27 | 10725<br>04-Roof Level Floor   |      |      |
| 8550                           |         |      |                      | 2175           | 8550<br>• 03-Third Floor       |      |      |
| 5700<br><u>02-Second Floor</u> |         |      |                      | 5850           | 5700<br><u>02-Second Floor</u> |      |      |
| FFL 2850                       |         |      | 23                   | 5850           | FFL 2850                       |      |      |
| 37500<br>00-Ground Floor       |         |      |                      | 2850           | 37500<br>▼ 00-Ground Floor     |      |      |