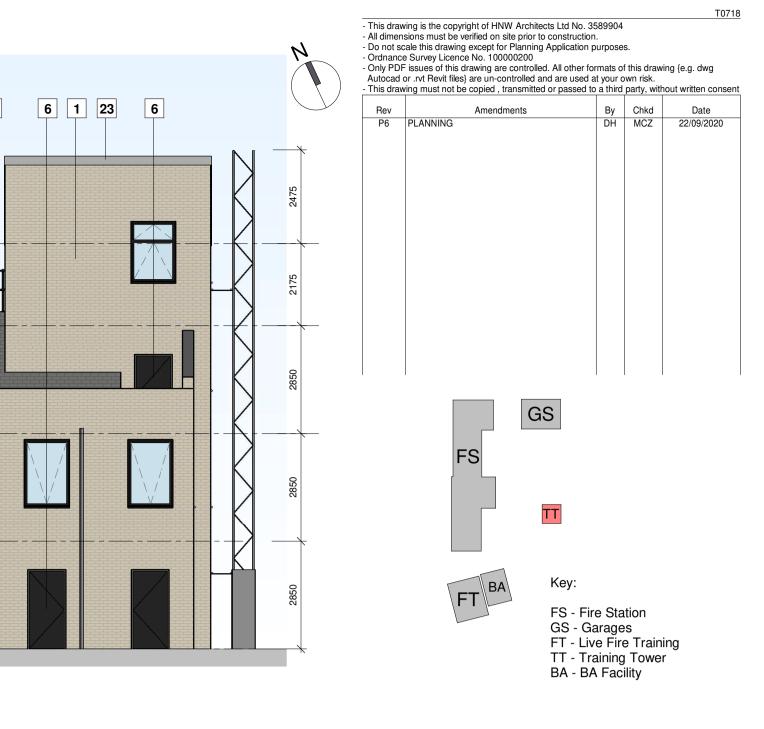

| Material Schedule |                             |  |  |  |
|-------------------|-----------------------------|--|--|--|
| Tag               | Material                    |  |  |  |
|                   |                             |  |  |  |
| 1                 | Brick - Buff                |  |  |  |
| 6                 | Metal Door                  |  |  |  |
| 7                 | Window                      |  |  |  |
| 23                | Profiled Coated Steel Sheet |  |  |  |
| 24                | Safety Rail                 |  |  |  |
| 25                | External Dry Riser Inlet    |  |  |  |
| L                 |                             |  |  |  |