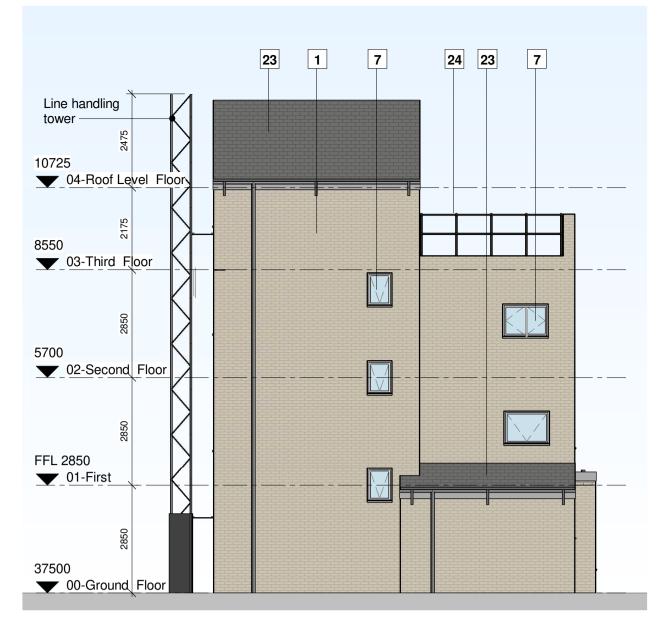

24

Elevation East

Low level opening

Ground Floor Plan

First Floor Plan 1:100

|                                | 25 24 1 | ] 17 | 23                   |                |                                | 7 24 | 23 1 |
|--------------------------------|---------|------|----------------------|----------------|--------------------------------|------|------|
| 10725<br>• 04-Roof Level_Floor | r       |      | Line<br>hand<br>towe | lling<br>r P27 | 10725<br>04-Roof Level Floor   |      |      |
| 8550                           |         |      |                      | 2175           | 8550<br>• 03-Third Floor       |      |      |
| 5700<br><u>02-Second Floor</u> |         |      |                      | 5850           | 5700<br><u>02-Second Floor</u> |      |      |
| FFL 2850                       |         |      | 23                   | 5850           | FFL 2850                       |      |      |
| 37500<br>00-Ground Floor       |         |      |                      | 2850           | 37500<br>▼ 00-Ground Floor     |      |      |

| Material Schedule |                             |  |  |  |
|-------------------|-----------------------------|--|--|--|
| Tag               | Material                    |  |  |  |
|                   |                             |  |  |  |
| 1                 | Brick - Buff                |  |  |  |
| 6                 | Metal Door                  |  |  |  |
| 7                 | Window                      |  |  |  |
| 23                | Profiled Coated Steel Sheet |  |  |  |
| 24                | Safety Rail                 |  |  |  |
| 25                | External Dry Riser Inlet    |  |  |  |
| L                 |                             |  |  |  |