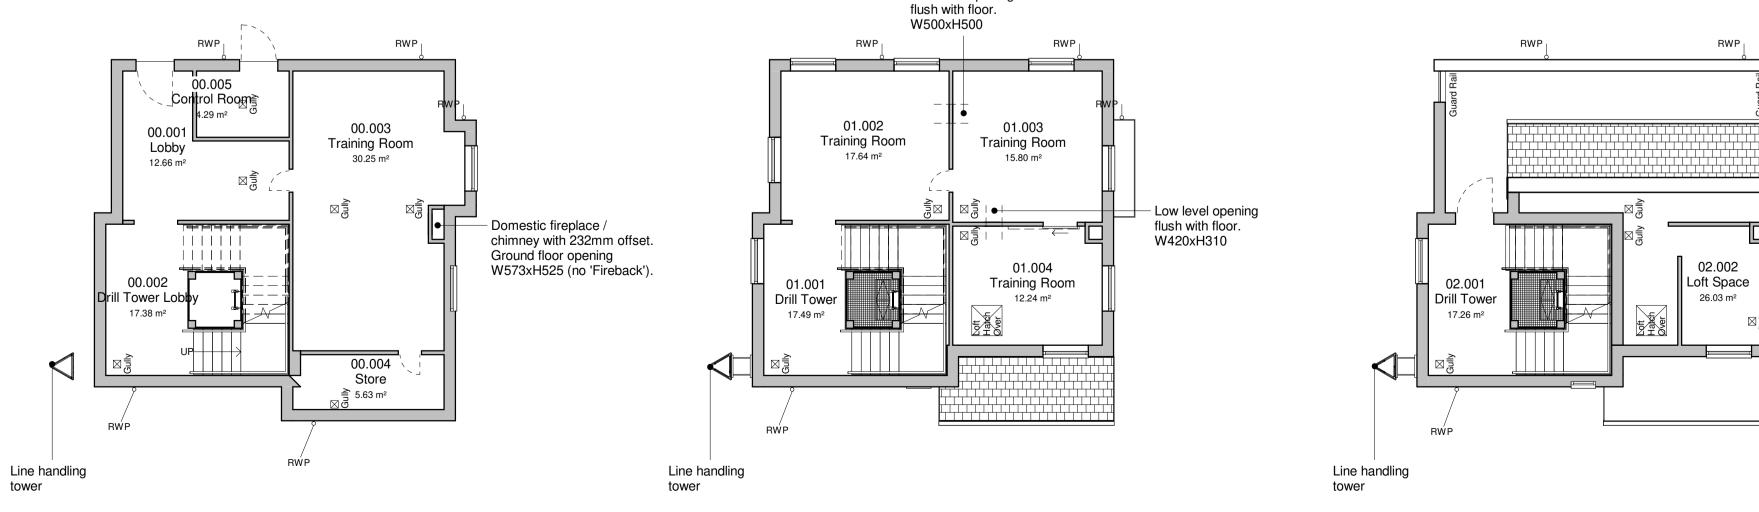

24

Elevation East

Low level opening

Ground Floor Plan

First Floor Plan 1:100

|                                | 25 24 1 | ] 17 | 23                   |                |                                | 7 24 | 23 1 |
|--------------------------------|---------|------|----------------------|----------------|--------------------------------|------|------|
| 10725<br>• 04-Roof Level_Floor | r       |      | Line<br>hand<br>towe | lling<br>r P27 | 10725<br>04-Roof Level Floor   |      |      |
| 8550                           |         |      |                      | 2175           | 8550<br>• 03-Third Floor       |      |      |
| 5700<br><u>02-Second Floor</u> |         |      |                      | 5850           | 5700<br><u>02-Second Floor</u> |      |      |
| FFL 2850                       |         |      | 23                   | 5850           | FFL 2850                       |      |      |
| 37500<br>00-Ground Floor       |         |      |                      | 2850           | 37500<br>▼ 00-Ground Floor     |      |      |