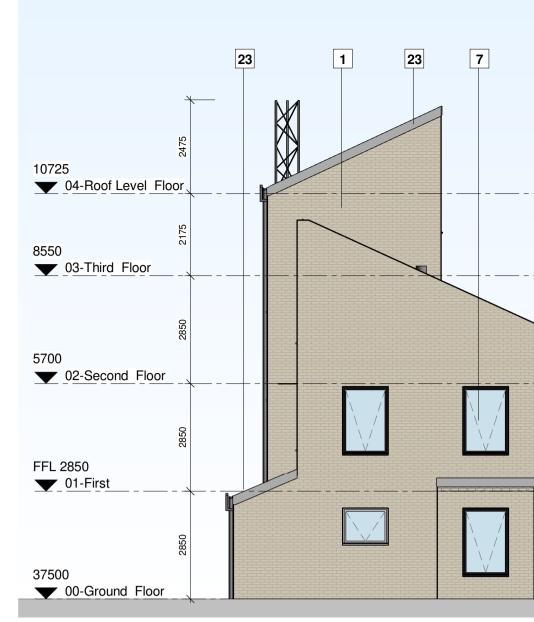

24

Elevation East

Low level opening

Ground Floor Plan

First Floor Plan 1:100

|                                | 25 24 1 | ] 17 | 23                   |                |                                | 7 24 | 23 1 |
|--------------------------------|---------|------|----------------------|----------------|--------------------------------|------|------|
| 10725<br>• 04-Roof Level_Floor | r       |      | Line<br>hand<br>towe | lling<br>r P27 | 10725<br>04-Roof Level Floor   |      |      |
| 8550                           |         |      |                      | 2175           | 8550<br>• 03-Third Floor       |      |      |
| 5700<br><u>02-Second Floor</u> |         |      |                      | 5850           | 5700<br><u>02-Second Floor</u> |      |      |
| FFL 2850                       |         |      | 23                   | 5850           | FFL 2850                       |      |      |
| 37500<br>00-Ground Floor       |         |      |                      | 2850           | 37500<br>▼ 00-Ground Floor     |      |      |

| Material Schedule |                             |  |  |  |
|-------------------|-----------------------------|--|--|--|
| Tag               | Material                    |  |  |  |
|                   |                             |  |  |  |
| 1                 | Brick - Buff                |  |  |  |
| 6                 | Metal Door                  |  |  |  |
| 7                 | Window                      |  |  |  |
| 23                | Profiled Coated Steel Sheet |  |  |  |
| 24                | Safety Rail                 |  |  |  |
| 25                | External Dry Riser Inlet    |  |  |  |
| L                 |                             |  |  |  |