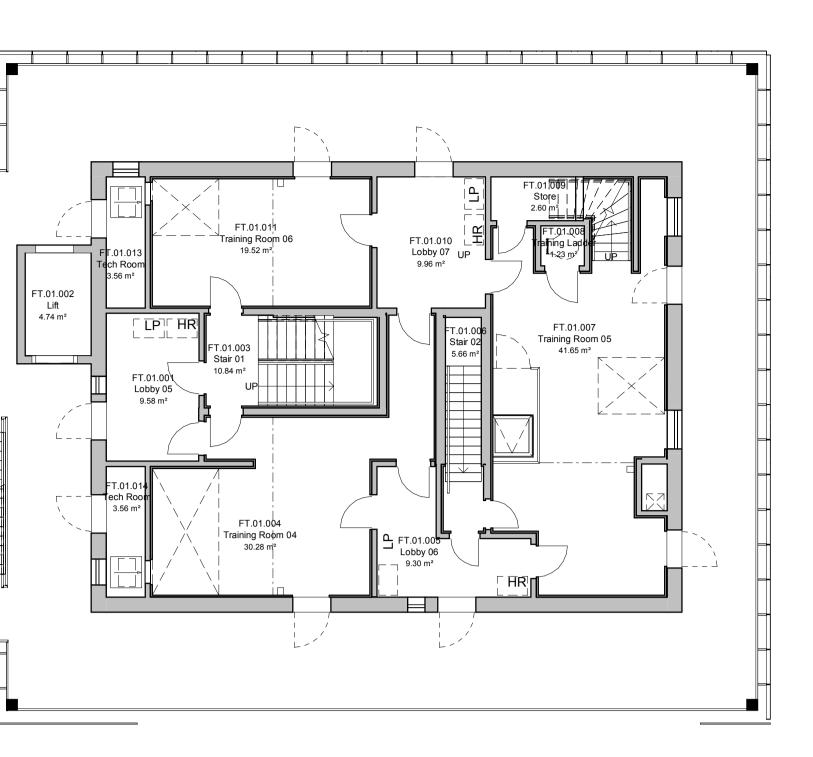

- This drawing is the copyright of HNW Architects Ltd No. 3589904

T0718

FS - Fire Station GS - Garages FT - Live Fire Training TT - Training Tower BA - BA Facility

Second Floor Plan

**Roof Plan** 1:100