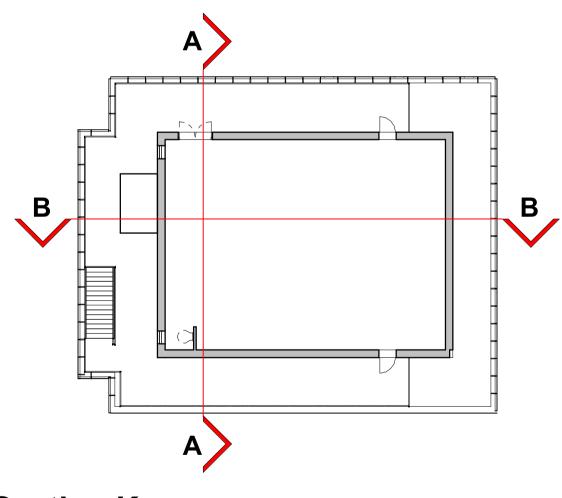

Elevation South 1

**A** Section A 1:200

**B** Section B 1:200

**Elevation North** 3 1:200

**4 Elevation West** 1:200

**Section Key** 1:200

|                                  | - All dimen<br>- Do not so<br>- Ordnance<br>- Only PDF<br>Autocad | ving is the copyright of HNW Architects Ltd No. 36<br>sions must be verified on site prior to construction<br>cale this drawing except for Planning Application p<br>e Survey Licence No. 100000200<br>f issues of this drawing are controlled. All other for<br>or .rvt Revit files} are un-controlled and are used a<br>ving must not be copied, transmitted or passed to | ourpose<br>mats of<br>t your o | f this drawi<br>wn risk. |                                                           | t |
|----------------------------------|-------------------------------------------------------------------|-----------------------------------------------------------------------------------------------------------------------------------------------------------------------------------------------------------------------------------------------------------------------------------------------------------------------------------------------------------------------------|--------------------------------|--------------------------|-----------------------------------------------------------|---|
|                                  | Rev                                                               | Amendments                                                                                                                                                                                                                                                                                                                                                                  | Ву                             | Chkd                     | Date                                                      |   |
|                                  | P1                                                                | Stage 2 Concept Preliminary Issue                                                                                                                                                                                                                                                                                                                                           | MCZ                            | MB                       | 03/02/2020                                                | 1 |
|                                  | P2                                                                | Stage 2 - Updated Proposal                                                                                                                                                                                                                                                                                                                                                  | TJ                             | MB                       | 07/02/2020                                                |   |
|                                  | P3                                                                | Updated Proposal                                                                                                                                                                                                                                                                                                                                                            | TJ                             | MB                       | 25/02/2020                                                |   |
|                                  | P4                                                                | DRAFT PLANNING - updated screen                                                                                                                                                                                                                                                                                                                                             | MCZ                            | MB                       | 19/03/2020                                                |   |
|                                  | P5                                                                | DRAFT PLANNING                                                                                                                                                                                                                                                                                                                                                              | TJ                             | MB                       | 31/03/2020                                                |   |
|                                  | P6                                                                | DRAFT PLANNING                                                                                                                                                                                                                                                                                                                                                              | RR                             | MCZ                      | 26/05/2020                                                |   |
|                                  | P7                                                                | Updated VE Issue / STAGE 3                                                                                                                                                                                                                                                                                                                                                  | DH                             | MCZ                      | 29/05/2020                                                |   |
|                                  | P8                                                                | PLANNING                                                                                                                                                                                                                                                                                                                                                                    | DH                             | MCZ                      | 22/09/2020                                                |   |
|                                  | P9                                                                | PLANNING AMENDMENT to capture changes<br>to external screening to South and East facade                                                                                                                                                                                                                                                                                     | WS                             | MB                       | 02/12/2020                                                |   |
| 16650<br>05-Chimney Top_Floor _▼ |                                                                   |                                                                                                                                                                                                                                                                                                                                                                             |                                |                          |                                                           |   |
| 12700<br>04-Roof Floor           | <b>FT</b>                                                         |                                                                                                                                                                                                                                                                                                                                                                             |                                | Key<br>FS -              | :<br>Fire Station                                         |   |
| 9325                             | DA                                                                | FS                                                                                                                                                                                                                                                                                                                                                                          |                                | FT -<br>TT -             | - Garages<br>Live Fire Tra<br>Training Tov<br>BA Facility |   |
| 6550<br>02-Second Floor          |                                                                   | TT GS                                                                                                                                                                                                                                                                                                                                                                       |                                |                          |                                                           |   |
| 3775<br>01-First_Floor           | Key                                                               | - Site Buildings                                                                                                                                                                                                                                                                                                                                                            |                                |                          |                                                           |   |