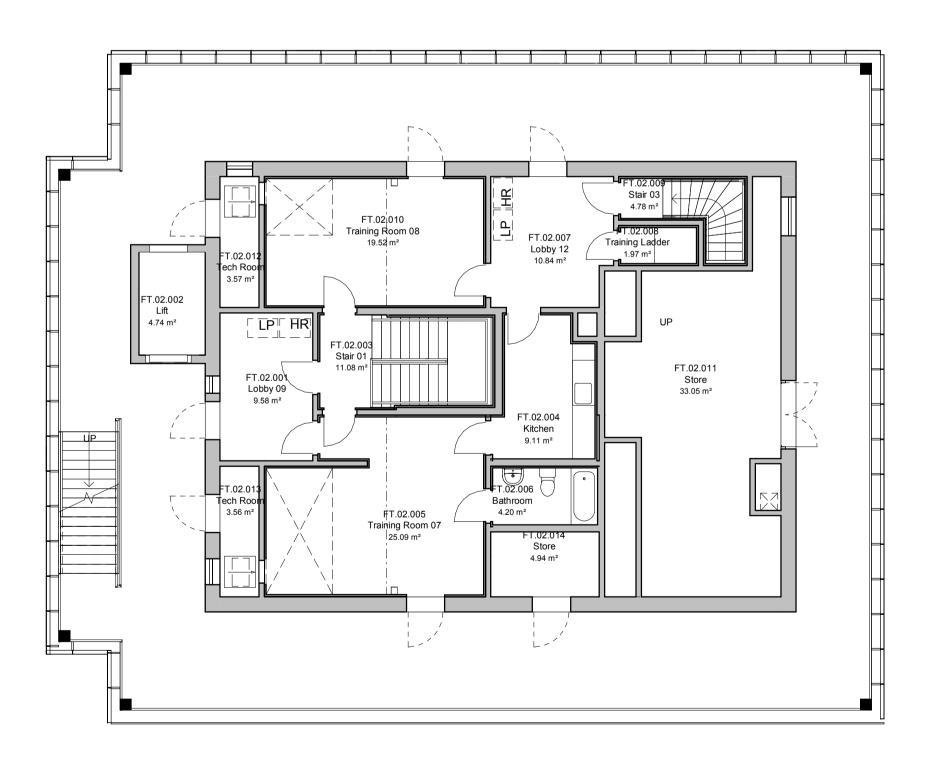

## Third Floor Plan

Key - Site Buildings

| <b>Note:</b><br>Proposal requires further coordination with Structural, Civil<br>and MEP Engineers |                                |                                                        |                                                                                          |                 |  |  |  |
|----------------------------------------------------------------------------------------------------|--------------------------------|--------------------------------------------------------|------------------------------------------------------------------------------------------|-----------------|--|--|--|
| subje                                                                                              | easurement<br>ect to utilities | search, legal                                          | ary/ approximate &<br>boundaries and<br>ment through cons                                |                 |  |  |  |
| This<br>amer<br>coord                                                                              | ndments may                    | ubject to furthe<br>y be necessary<br>onsultant/ Build | er coordination. Re<br>y following receipt<br>ding Control/ Fire/<br>upplier Information | and<br>Acoustic |  |  |  |
| Archi<br>Subc                                                                                      | drawing is to tectural, Str    | uctural, Civil, N                                      | ijunction with all re<br>IEP, and Specialis<br>cations schedules                         | st              |  |  |  |
|                                                                                                    |                                |                                                        |                                                                                          |                 |  |  |  |
| 0m 1m                                                                                              | 2.5m                           | 5m                                                     |                                                                                          | 10m             |  |  |  |
| Scale                                                                                              | Bar 1:100                      | @A1                                                    |                                                                                          |                 |  |  |  |
| Project                                                                                            |                                |                                                        |                                                                                          |                 |  |  |  |
|                                                                                                    | ott Dixon<br>nam Fire S        | Station                                                |                                                                                          |                 |  |  |  |
| Drawn by                                                                                           | Checked by                     | HNW Project No                                         | b. Date Created                                                                          | S               |  |  |  |
| TJ                                                                                                 | MB                             | 19038                                                  | JAN 2020                                                                                 | ect             |  |  |  |
| Scale                                                                                              | As indicate                    |                                                        | SI. ISO<br>9001 ISO<br>Qualty<br>Management Management                                   | li t            |  |  |  |
| AI- 7                                                                                              |                                | eu V                                                   | FS45237 EMS578477                                                                        | C L             |  |  |  |
| Drawing 1                                                                                          |                                |                                                        |                                                                                          | ar              |  |  |  |
| Live I                                                                                             | -ire Traini                    | ng Facility -                                          | Floor Plans                                                                              |                 |  |  |  |
| Drawing s                                                                                          | tatus                          |                                                        | Revision                                                                                 |                 |  |  |  |
| Prelir                                                                                             | ninary                         |                                                        | P8                                                                                       |                 |  |  |  |
| Drawing N                                                                                          | Name                           |                                                        |                                                                                          |                 |  |  |  |
| HBC-HNW-FT-ZZ-DR-A-2200                                                                            |                                |                                                        |                                                                                          |                 |  |  |  |
| 61 Nort                                                                                            | h Street, Ch <sup>-</sup>      | ichester, West S                                       | Sussex, PO19 1NB                                                                         |                 |  |  |  |
|                                                                                                    |                                |                                                        |                                                                                          |                 |  |  |  |