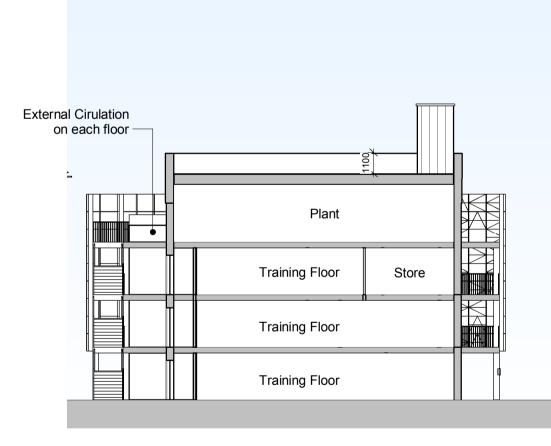

- This drawing is the copyright of HNW Architects Ltd No. 3589904

T0718

FS - Fire Station GS - Garages FT - Live Fire Training TT - Training Tower BA - BA Facility

Second Floor Plan

**Roof Plan** 1:100

## Third Floor Plan

Key - Site Buildings

| <b>Note:</b><br>Proposal requires further coordination with Structural, Civil<br>and MEP Engineers |                                |                                                        |                                                                                          |                 |  |  |  |
|----------------------------------------------------------------------------------------------------|--------------------------------|--------------------------------------------------------|------------------------------------------------------------------------------------------|-----------------|--|--|--|
| subje                                                                                              | easurement<br>ect to utilities | search, legal                                          | ary/ approximate &<br>boundaries and<br>ment through cons                                |                 |  |  |  |
| This<br>amer<br>coord                                                                              | ndments may                    | ubject to furthe<br>y be necessary<br>onsultant/ Build | er coordination. Re<br>y following receipt<br>ding Control/ Fire/<br>upplier Information | and<br>Acoustic |  |  |  |
| Archi<br>Subc                                                                                      | drawing is to tectural, Str    | uctural, Civil, N                                      | ijunction with all re<br>IEP, and Specialis<br>cations schedules                         | st              |  |  |  |
|                                                                                                    |                                |                                                        |                                                                                          |                 |  |  |  |
| 0m 1m                                                                                              | 2.5m                           | 5m                                                     |                                                                                          | 10m             |  |  |  |
| Scale                                                                                              | Bar 1:100                      | @A1                                                    |                                                                                          |                 |  |  |  |
| Project                                                                                            |                                |                                                        |                                                                                          |                 |  |  |  |
|                                                                                                    | ott Dixon<br>nam Fire S        | Station                                                |                                                                                          |                 |  |  |  |
| Drawn by                                                                                           | Checked by                     | HNW Project No                                         | b. Date Created                                                                          | S               |  |  |  |
| TJ                                                                                                 | MB                             | 19038                                                  | JAN 2020                                                                                 | ect             |  |  |  |
| Scale                                                                                              | As indicate                    |                                                        | SI. ISO<br>9001 ISO<br>Qualty<br>Management Management                                   | li t            |  |  |  |
| AI- 7                                                                                              |                                | eu V                                                   | FS45237 EMS578477                                                                        | C L             |  |  |  |
| Drawing 1                                                                                          |                                |                                                        |                                                                                          | ar              |  |  |  |
| Live I                                                                                             | -ire Traini                    | ng Facility -                                          | Floor Plans                                                                              |                 |  |  |  |
| Drawing s                                                                                          | tatus                          |                                                        | Revision                                                                                 |                 |  |  |  |
| Prelir                                                                                             | ninary                         |                                                        | P8                                                                                       |                 |  |  |  |
| Drawing N                                                                                          | Name                           |                                                        |                                                                                          |                 |  |  |  |
| HBC-HNW-FT-ZZ-DR-A-2200                                                                            |                                |                                                        |                                                                                          |                 |  |  |  |
| 61 Nort                                                                                            | h Street, Ch <sup>-</sup>      | ichester, West S                                       | Sussex, PO19 1NB                                                                         |                 |  |  |  |
|                                                                                                    |                                |                                                        |                                                                                          |                 |  |  |  |