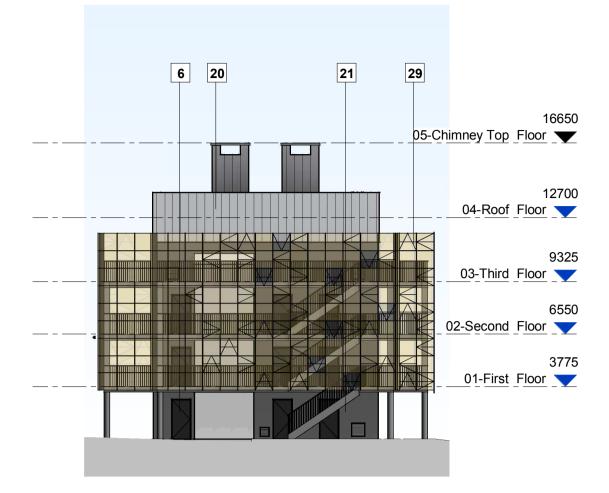

Elevation South 1

**A** Section A 1:200

**B** Section B 1:200

**Elevation North** 3 1:200

**4 Elevation West** 1:200

**Section Key** 1:200

|                                  | - All dimen<br>- Do not so<br>- Ordnance<br>- Only PDF<br>Autocad | ving is the copyright of HNW Architects Ltd No. 36<br>sions must be verified on site prior to construction<br>cale this drawing except for Planning Application p<br>e Survey Licence No. 100000200<br>f issues of this drawing are controlled. All other for<br>or .rvt Revit files} are un-controlled and are used a<br>ving must not be copied, transmitted or passed to | ourpose<br>mats of<br>t your o | f this drawi<br>wn risk. |                                                           | t |
|----------------------------------|-------------------------------------------------------------------|-----------------------------------------------------------------------------------------------------------------------------------------------------------------------------------------------------------------------------------------------------------------------------------------------------------------------------------------------------------------------------|--------------------------------|--------------------------|-----------------------------------------------------------|---|
|                                  | Rev                                                               | Amendments                                                                                                                                                                                                                                                                                                                                                                  | Ву                             | Chkd                     | Date                                                      |   |
|                                  | P1                                                                | Stage 2 Concept Preliminary Issue                                                                                                                                                                                                                                                                                                                                           | MCZ                            | MB                       | 03/02/2020                                                | 1 |
|                                  | P2                                                                | Stage 2 - Updated Proposal                                                                                                                                                                                                                                                                                                                                                  | TJ                             | MB                       | 07/02/2020                                                |   |
|                                  | P3                                                                | Updated Proposal                                                                                                                                                                                                                                                                                                                                                            | TJ                             | MB                       | 25/02/2020                                                |   |
|                                  | P4                                                                | DRAFT PLANNING - updated screen                                                                                                                                                                                                                                                                                                                                             | MCZ                            | MB                       | 19/03/2020                                                |   |
|                                  | P5                                                                | DRAFT PLANNING                                                                                                                                                                                                                                                                                                                                                              | TJ                             | MB                       | 31/03/2020                                                |   |
|                                  | P6                                                                | DRAFT PLANNING                                                                                                                                                                                                                                                                                                                                                              | RR                             | MCZ                      | 26/05/2020                                                |   |
|                                  | P7                                                                | Updated VE Issue / STAGE 3                                                                                                                                                                                                                                                                                                                                                  | DH                             | MCZ                      | 29/05/2020                                                |   |
|                                  | P8                                                                | PLANNING                                                                                                                                                                                                                                                                                                                                                                    | DH                             | MCZ                      | 22/09/2020                                                |   |
|                                  | P9                                                                | PLANNING AMENDMENT to capture changes<br>to external screening to South and East facade                                                                                                                                                                                                                                                                                     | WS                             | MB                       | 02/12/2020                                                |   |
| 16650<br>05-Chimney Top_Floor _▼ |                                                                   |                                                                                                                                                                                                                                                                                                                                                                             |                                |                          |                                                           |   |
| 12700<br>04-Roof Floor           | <b>FT</b>                                                         |                                                                                                                                                                                                                                                                                                                                                                             |                                | Key<br>FS -              | :<br>Fire Station                                         |   |
| 9325                             | DA                                                                | FS                                                                                                                                                                                                                                                                                                                                                                          |                                | FT -<br>TT -             | - Garages<br>Live Fire Tra<br>Training Tov<br>BA Facility |   |
| 6550<br>02-Second Floor          |                                                                   | TT GS                                                                                                                                                                                                                                                                                                                                                                       |                                |                          |                                                           |   |
| 3775<br>01-First_Floor           | Key                                                               | - Site Buildings                                                                                                                                                                                                                                                                                                                                                            |                                |                          |                                                           |   |

FFL 37600 00-Ground

| Material Schedule |                                                                  |  |  |  |  |
|-------------------|------------------------------------------------------------------|--|--|--|--|
| Tag               | Material                                                         |  |  |  |  |
|                   |                                                                  |  |  |  |  |
| 6                 | Metal Door                                                       |  |  |  |  |
| 19                | Expanded Metal Mesh                                              |  |  |  |  |
| 20                | Eurobond - Light Grey                                            |  |  |  |  |
| 21                | Blockwork                                                        |  |  |  |  |
| 29                | PPC Aluminium Panels - Gold /Bronze: Solid, Perforated and Mixed |  |  |  |  |