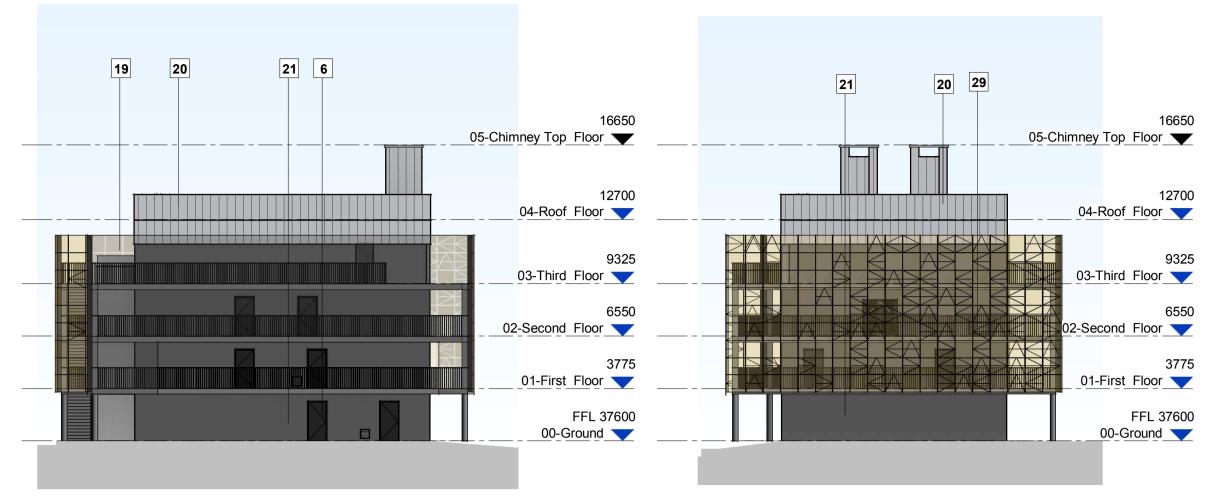

FFL 37600 00-Ground

| Material Schedule |                                                                  |  |  |  |  |
|-------------------|------------------------------------------------------------------|--|--|--|--|
| Tag               | Material                                                         |  |  |  |  |
|                   |                                                                  |  |  |  |  |
| 6                 | Metal Door                                                       |  |  |  |  |
| 19                | Expanded Metal Mesh                                              |  |  |  |  |
| 20                | Eurobond - Light Grey                                            |  |  |  |  |
| 21                | Blockwork                                                        |  |  |  |  |
| 29                | PPC Aluminium Panels - Gold /Bronze: Solid, Perforated and Mixed |  |  |  |  |

## Existing Proposal

## Grey Expanded Mesh Cladding to South Stair Core

## Design Option 1

Grey Expanded Mesh Cladding to East Elevation

HNW Architects 61 North Street, Chichester, West Sussex, PO19 1NB

t:01243 533300 e:hnw@hnw.co.uk www.hnw.co.uk

Horsham Fire Station and West Sussex Fire & Rescue Service Training Centre