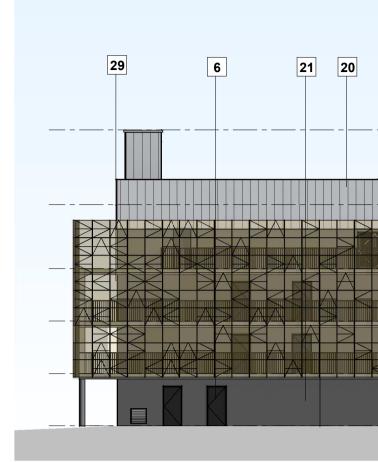

FFL 37600 00-Ground

| Material Schedule |                                                                  |  |  |  |  |
|-------------------|------------------------------------------------------------------|--|--|--|--|
| Tag               | Material                                                         |  |  |  |  |
|                   |                                                                  |  |  |  |  |
| 6                 | Metal Door                                                       |  |  |  |  |
| 19                | Expanded Metal Mesh                                              |  |  |  |  |
| 20                | Eurobond - Light Grey                                            |  |  |  |  |
| 21                | Blockwork                                                        |  |  |  |  |
| 29                | PPC Aluminium Panels - Gold /Bronze: Solid, Perforated and Mixed |  |  |  |  |