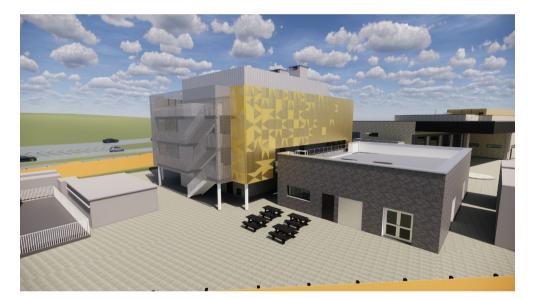

## Grey Expanded Mesh Cladding to South Stair Core

## Design Option 1

Grey Expanded Mesh Cladding to East Elevation

HNW Architects 61 North Street, Chichester, West Sussex, PO19 1NB

t:01243 533300 e:hnw@hnw.co.uk www.hnw.co.uk

Horsham Fire Station and West Sussex Fire & Rescue Service Training Centre