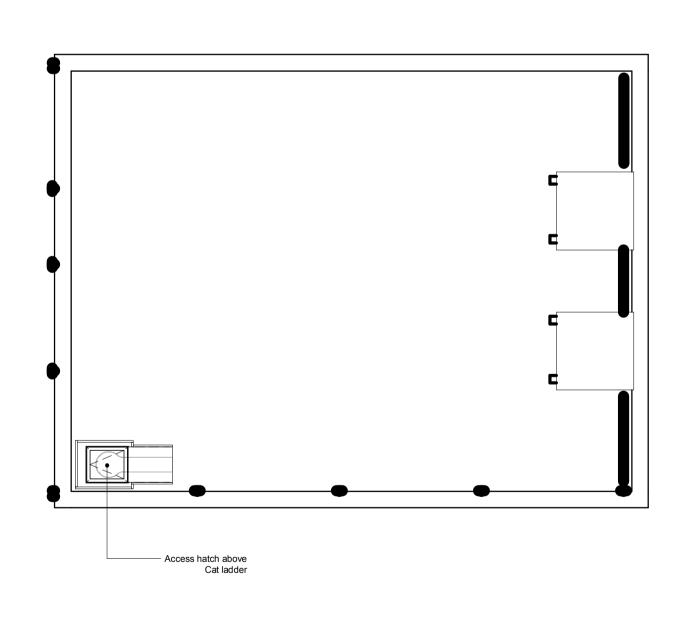

|                                                                  |  |  |  |  |
| 6                 | Metal Door                                                       |  |  |  |  |
| 19                | Expanded Metal Mesh                                              |  |  |  |  |
| 20                | Eurobond - Light Grey                                            |  |  |  |  |
| 21                | Blockwork                                                        |  |  |  |  |
| 29                | PPC Aluminium Panels - Gold /Bronze: Solid, Perforated and Mixed |  |  |  |  |

- This drawing is the copyright of HNW Architects Ltd No. 3589904

T0718

FS - Fire Station GS - Garages FT - Live Fire Training TT - Training Tower BA - BA Facility











Second Floor Plan









**Roof Plan** 1:100

## Third Floor Plan



Key - Site Buildings

| <b>Note:</b><br>Proposal requires further coordination with Structural, Civil<br>and MEP Engineers |                                |                                                        |                                                                                          |                 |  |  |  |
|----------------------------------------------------------------------------------------------------|--------------------------------|--------------------------------------------------------|------------------------------------------------------------------------------------------|-----------------|--|--|--|
| subje                                                                                              | easurem