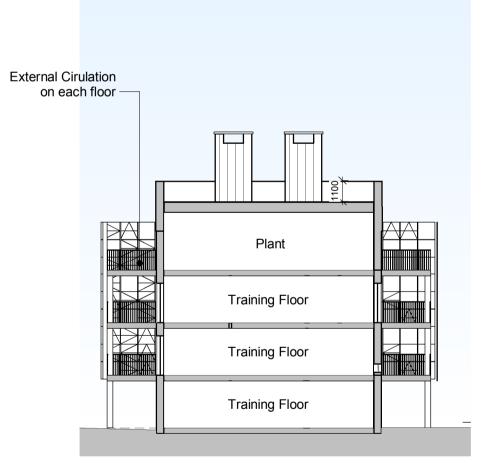

- This drawing is the copyright of HNW Architects Ltd No. 3589904

T0718

FS - Fire Station GS - Garages FT - Live Fire Training TT - Training Tower BA - BA Facility

Second Floor Plan

**Roof Plan** 1:100

## Third Floor Plan

Key - Site Buildings

| <b>Note:</b><br>Proposal requires further coordination with Structural, Civil<br>and MEP Engineers |                                |                                                        |                                                                                          |                 |  |  |  |
|----------------------------------------------------------------------------------------------------|--------------------------------|--------------------------------------------------------|------------------------------------------------------------------------------------------|-----------------|--|--|--|
| subje                                                                                              | easurement<br>ect to utilities | search, legal                                          | ary/ approximate &<br>boundaries and<br>ment through cons                                |                 |  |  |  |
| This<br>amer<br>coord                                                                              | ndments may                    | ubject to furthe<br>y be necessary<br>onsultant/ Build | er coordination. Re<br>y following receipt<br>ding Control/ Fire/<br>upplier Information | and<br>Acoustic |  |  |  |
| Archi<br>Subc                                                                                      | drawing is to tectural, Str    | uctural, Civil, N                                      | ijunction with all re<br>IEP, and Specialis<br>cations schedules                         | st              |  |  |  |
|                                                                                                    |                                |                                                        |                                                                                          |                 |  |  |  |
| 0m 1m                                                                                              | 2.5m                           | 5m                                                     |                                                                                          | 10m             |  |  |  |
| Scale                                                                                              | Bar 1:100                      | @A1                                                    |                                                                                          |                 |  |  |  |
| Project                                                                                            |                                |                                                        |                                                                                          |                 |  |  |  |
|                                                                                                    | ott Dixon<br>nam Fire S        | Station                                                |                                                                                          |                 |  |  |  |
| Drawn by                                                                                           | Checked by                     | HNW Project No                                         | b. Date Created                                                                          | S               |  |  |  |
| TJ                                                                                                 | MB                             | 19038                                                  | JAN 2020                                                                                 | ect             |  |  |  |
| Scale                                                                                              | As indicate                    |                                                        | SI. ISO<br>9001 ISO<br>Qualty<br>Management Management                                   | li t            |  |  |  |
| AI- 7                                                                                              |                                | eu V                                                   | FS45237 EMS578477                                                                        | C L             |  |  |  |
| Drawing 1                                                                                          |                                |                                                        |                                                                                          | ar              |  |  |  |
| Live I                                                                                             | -ire Traini                    | ng Facility -                                          | Floor Plans                                                                              |                 |  |  |  |
| Drawing s                                                                                          | tatus                          |                                                        | Revision                                                                                 |                 |  |  |  |
| Prelir                                                                                             | ninary                         |                                                        | P8                                                                                       |                 |  |  |  |
| Drawing N                                                                                          | Name                           |                                                        |                                                                                          |                 |  |  |  |
| HBC-HNW-FT-ZZ-DR-A-2200                                                                            |                                |                                                        |                                                                                          |                 |  |  |  |
| 61 Nort                                                                                            | h Street, Ch <sup>-</sup>      | ichester, West S                                       | Sussex, PO19 1NB                                                                         |                 |  |  |  |
|                                                                                                    |                                |                                                        |                                                                                          |                 |  |  |  |