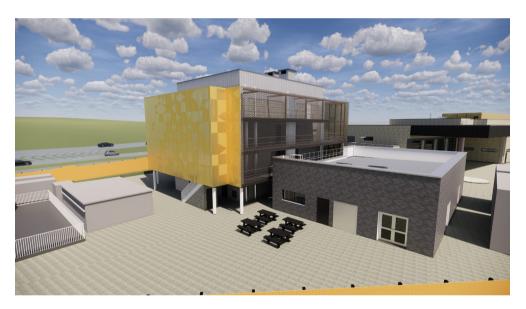

## Grey Expanded Mesh Cladding to South Stair Core

## Design Option 1

Grey Expanded Mesh Cladding to East Elevation

HNW Architects 61 North Street, Chichester, West Sussex, PO19 1NB

t:01243 533300 e:hnw@hnw.co.uk www.hnw.co.uk

Horsham Fire Station and West Sussex Fire & Rescue Service Training Centre