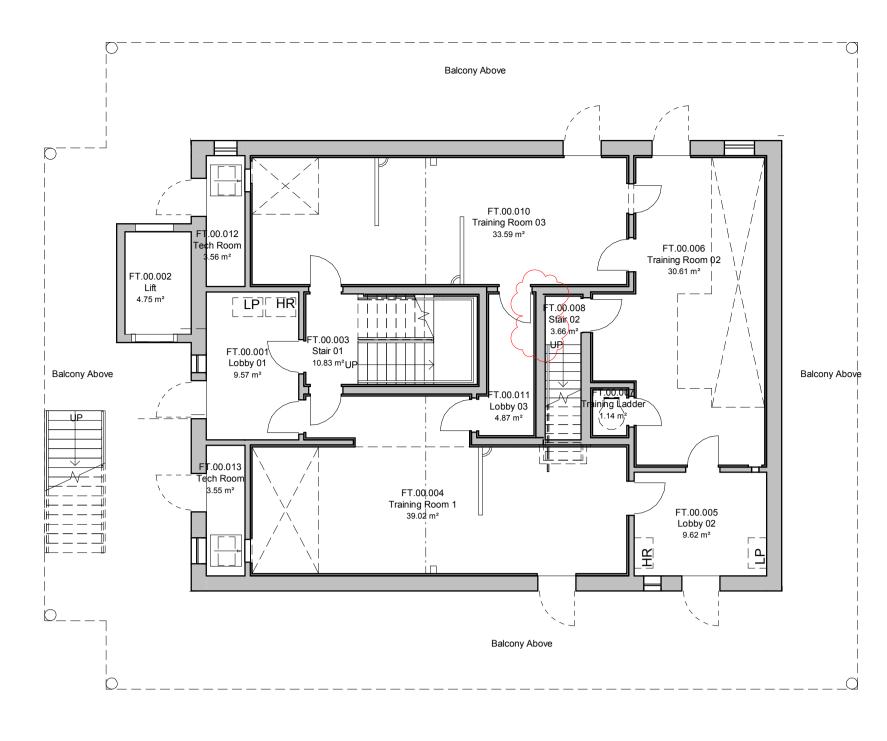

## Third Floor Plan

Key - Site Buildings

| <b>Note:</b><br>Proposal requires further coordination with Structural, Civil<br>and MEP Engineers |                                |                                                        |                                                                                          |                 |  |  |  |
|----------------------------------------------------------------------------------------------------|--------------------------------|--------------------------------------------------------|------------------------------------------------------------------------------------------|-----------------|--|--|--|
| subje                                                                                              | easurement<br>ect to utilities | search, legal                                          | ary/ approximate &<br>boundaries and<br>ment through cons                                |                 |  |  |  |
| This<br>amer<br>coord                                                                              | ndments may                    | ubject to furthe<br>y be necessary<br>onsultant/ Build | er coordination. Re<br>y following receipt<br>ding Control/ Fire/<br>upplier Information | and<br>Acoustic |  |  |  |
| Archi<br>Subc                                                                                      | drawing is to tectural, Str    | uctural, Civil, N                                      | ijunction with all re<br>IEP, and Specialis<br>cations schedules                         | st              |  |  |  |
|                                                                                                    |                                |                                                        |                                                                                          |                 |  |  |  |
| 0m 1m                                                                                              | 2.5m                           | 5m                                                     |                                                                                          | 10m             |  |  |  |
| Scale                                                                                              | Bar 1:100                      | @A1                                                    |                                                                                          |                 |  |  |  |
| Project                                                                                            |                                |                                                        |                                                                                          |                 |  |  |  |
|                                                                                                    | ott Dixon<br>nam Fire S        | Station                                                |                                                                                          |                 |  |  |  |
| Drawn by                                                                                           | Checked by                     | HNW Project No                                         | b. Date Created                                                                          | S               |  |  |  |
| TJ                                                                                                 | MB                             | 19038                                                  | JAN 2020                                                                                 | ect             |  |  |  |
| Scale                                                                                              | As indicate                    |                                                        | SI. ISO<br>9001 ISO<br>Qualty<br>Management Management                                   | li t            |  |  |  |
| AI- 7                                                                                              |                                | eu V                                                   | FS45237 EMS578477                                                                        | C L             |  |  |  |
| Drawing 1                                                                                          |                                |                                                        |                                                                                          | ar              |  |  |  |
| Live I                                                                                             | -ire Traini                    | ng Facility -                                          | Floor Plans                                                                              |                 |  |  |  |
| Drawing s                                                                                          | tatus                          |                                                        | Revision                                                                                 |                 |  |  |  |
| Prelir                                                                                             | ninary                         |                                                        | P8                                                                                       |                 |  |  |  |
| Drawing N                                                                                          | Name                           |                                                        |                                                                                          |                 |  |  |  |
| HBC-HNW-FT-ZZ-DR-A-2200                                                                            |                                |                                                        |                                                                                          |                 |  |  |  |
| 61 Nort                                                                                            | h Street, Ch <sup>-</sup>      | ichester, West S                                       | Sussex, PO19 1NB                                                                         |                 |  |  |  |
|                                                                                                    |                                |                                                        |                                                                                          |                 |  |  |  |