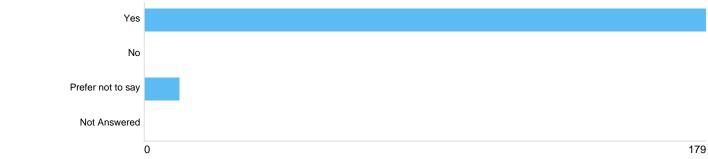

## Question 3: Is your gender the same as the assigned to you at birth? Please select one option only.

#### Gender re-assignment

| Option            | Total | Percent |
|-------------------|-------|---------|
| Yes               | 179   | 94.21%  |
| No                | 0     | 0%      |
| Prefer not to say | 11    | 5.79%   |
| Not Answered      | 0     | 0%      |