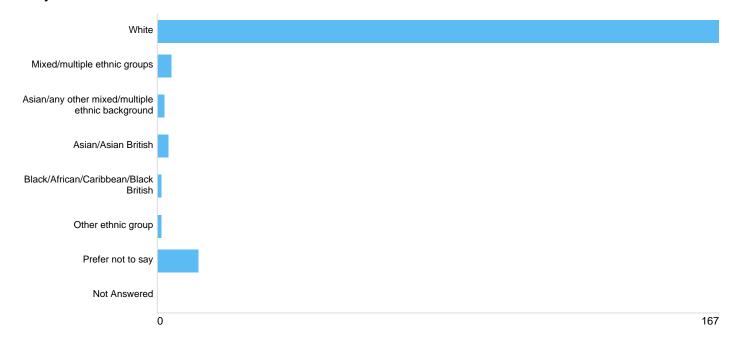

## Question 4: What is your ethnic group?

## Ethnicity

| Option                                           | Total | Percent |
|--------------------------------------------------|-------|---------|
| White                                            | 167   | 87.89%  |
| Mixed/multiple ethnic groups                     | 4     | 2.11%   |
| Asian/any other mixed/multiple ethnic background | 2     | 1.05%   |
| Asian/Asian British                              | 3     | 1.58%   |
| Black/African/Caribbean/Black British            | 1     | 0.53%   |
| Other ethnic group                               | 1     | 0.53%   |
| Prefer not to say                                | 12    | 6.32%   |
| Not Answered                                     | 0     | 0%      |