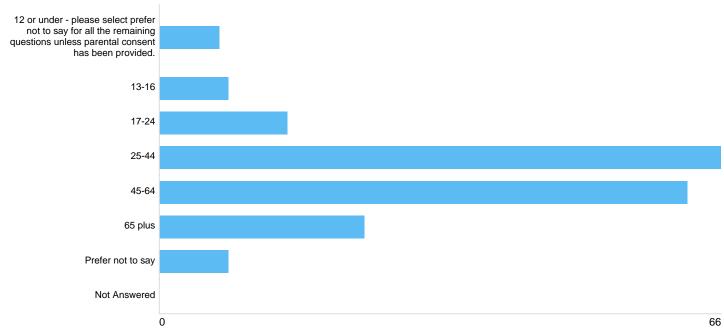

## Question 1: How old are you?

## Age

| Option                                                                                                                   | Total | Percent |
|--------------------------------------------------------------------------------------------------------------------------|-------|---------|
| 12 or under - please select prefer not to say for all the remaining questions unless parental consent has been provided. | 7     | 3.68%   |
| 13-16                                                                                                                    | 8     | 4.21%   |
| 17-24                                                                                                                    | 15    | 7.89%   |
| 25-44                                                                                                                    | 66    | 34.74%  |
| 45-64                                                                                                                    | 62    | 32.63%  |
| 65 plus                                                                                                                  | 24    | 12.63%  |
| Prefer not to say                                                                                                        | 8     | 4.21%   |
| Not Answered                                                                                                             | 0     | 0%      |