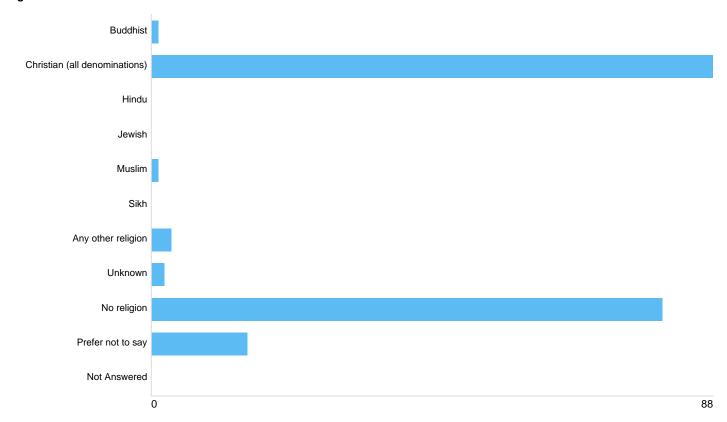

## Question 5: What is your religion?

## Religion

| Option                        | Total | Percent |
|-------------------------------|-------|---------|
| Buddhist                      | 1     | 0.53%   |
| Christian (all denominations) | 88    | 46.32%  |
| Hindu                         | 0     | 0%      |
| Jewish                        | 0     | 0%      |
| Muslim                        | 1     | 0.53%   |
| Sikh                          | 0     | 0%      |
| Any other religion            | 3     | 1.58%   |
| Unknown                       | 2     | 1.05%   |
| No religion                   | 80    | 42.11%  |
| Prefer not to say             | 15    | 7.89%   |
| Not Answered                  | 0     | 0%      |