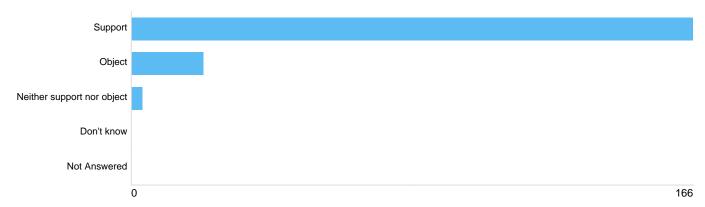

## Question 1: Do you support the proposal to relocate Warninglid Primary School to the Woodgate development in Pease Pottage by 31st August 2021?

## School Viability

| Option                     | Total | Percent |
|----------------------------|-------|---------|
| Support                    | 166   | 87.37%  |
| Object                     | 21    | 11.05%  |
| Neither support nor object | 3     | 1.58%   |
| Don't know                 | 0     | 0%      |
| Not Answered               | 0     | 0%      |