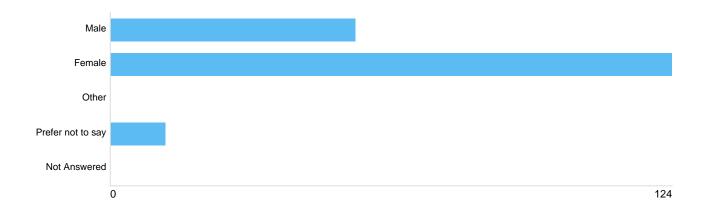

## Question 2: Are you?

#### Sex

| Option            | Total | Percent |
|-------------------|-------|---------|
| Male              | 54    | 28.42%  |
| Female            | 124   | 65.26%  |
| Other             | 0     | 0%      |
| Prefer not to say | 12    | 6.32%   |
| Not Answered      | 0     | 0%      |