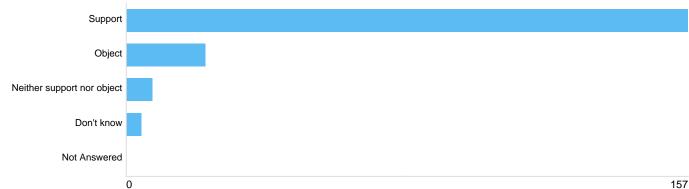

Question 3: Do you support the proposal to review the catchment areas of neighbouring schools in the vicinity of Warninglid and Pease Pottage should the proposal for Warninglid Primary School to relocate to Woodgate/Pease Pottage be supported?

## Option choice

| 0                          |       | 137     |
|----------------------------|-------|---------|
| Option                     | Total | Percent |
| Support                    | 157   | 82.63%  |
| Object                     | 22    | 11.58%  |
| Neither support nor object | 7     | 3.68%   |
| Don't know                 | 4     | 2.11%   |
| Not Answered               | 0     | 0%      |