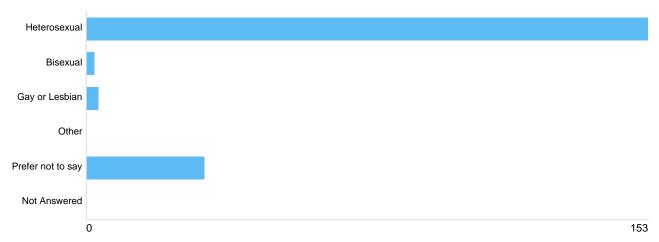

## Question 7: What is your sexual orientation?

#### Sexual orientation

| Option            | Total | Percent |
|-------------------|-------|---------|
| Heterosexual      | 153   | 80.53%  |
| Bisexual          | 2     | 1.05%   |
| Gay or Lesbian    | 3     | 1.58%   |
| Other             | 0     | 0%      |
| Prefer not to say | 32    | 16.84%  |
| Not Answered      | 0     | 0%      |