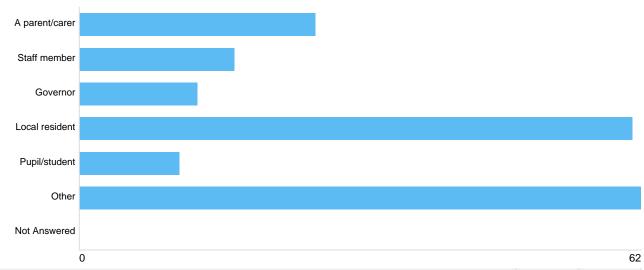

#### main response category

| Option         | Total | Percent |
|----------------|-------|---------|
| A parent/carer | 26    | 13.68%  |
| Staff member   | 17    | 8.95%   |
| Governor       | 13    | 6.84%   |
| Local resident | 61    | 32.11%  |
| Pupil/student  | 11    | 5.79%   |
| Other          | 62    | 32.63%  |
| Not Answered   | 0     | 0%      |