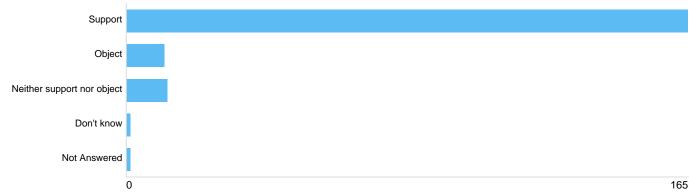

Question 2: Do you support the proposal for Warninglid Primary School to federate with another school or schools to form a closer working partnership?

#### Option choice

| Option                     | Total | Percent |
|----------------------------|-------|---------|
| Support                    | 165   | 86.84%  |
| Object                     | 11    | 5.79%   |
| Neither support nor object | 12    | 6.32%   |
| Don't know                 | 1     | 0.53%   |
| Not Answered               | 1     | 0.53%   |