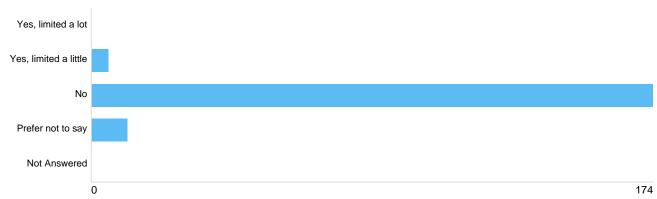

Question 6: Are your day-to-day activities limited because of a health problem or a disability which has lasted, or is expected to last, at least 12 months?

#### Disability

| Option                | Total | Percent |
|-----------------------|-------|---------|
| Yes, limited a lot    | 0     | 0%      |
| Yes, limited a little | 5     | 2.63%   |
| No                    | 174   | 91.58%  |
| Prefer not to say     | 11    | 5.79%   |
| Not Answered          | 0     | 0%      |